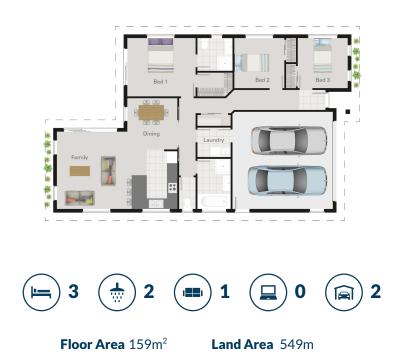

### 22, (Lot 249) Lenborough Drive, Faringdon, Christchurch, Selwyn

This design is a smart use of space having all your bedrooms down one side as you enter through the main hallway and your living situated at the end on the opposite side giving it a spacious feel and ability to close off from the rest. Your main bathroom is tucked behind a separate laundry area which runs off your double garage. The whole house offers ample space and flow for all.