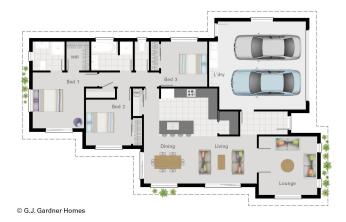

## Family friendly living in Faringdon

House & Land Package from \$799,000\*

3

2

2 (

Floor Area 180.7m<sup>2</sup>

Land Area 489m

### Design: Crowe

Welcome to your dream home in Faringdon, Rolleston! This 3-bed, 2-living property offers modern living and family-friendly design. With spacious interiors, an open-plan layout, and a generous outdoor area, it's perfect for entertaining. Situated in a desirable community with easy access to amenities, this is your forever home.