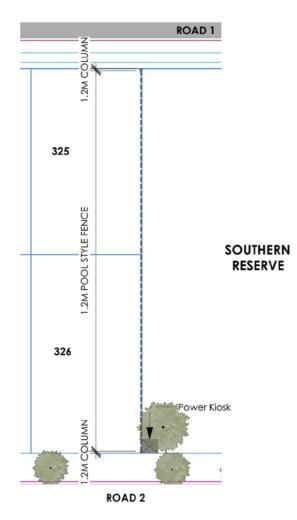

### Contents

| Stage 4 Masterplan – Fencing Plan                                     | 3 |
|-----------------------------------------------------------------------|---|
| Reserve - Boundary Fencing                                            | 5 |
| Selwyn Rd & East Maddions Rd Intersection -<br>Lot Boundary Treatment | 7 |
| Typical Corner Section Plan                                           | 9 |

#### LEGEND

- ---- LOT BOUNDARIES
- \_\_\_\_ 1.8M COLOUR PANEL FENCE
- 1.8M HIGH POOL STYLE FENCE

POWER KIOSK

Note: For fencing to corner Lots refer to pages 9–10

#### Scale 1:1500 @ A3

NORTHERN AND SOUTHERN RESERVE - TYPICAL BOUNDARY FENCING - ELEVATION 1:100