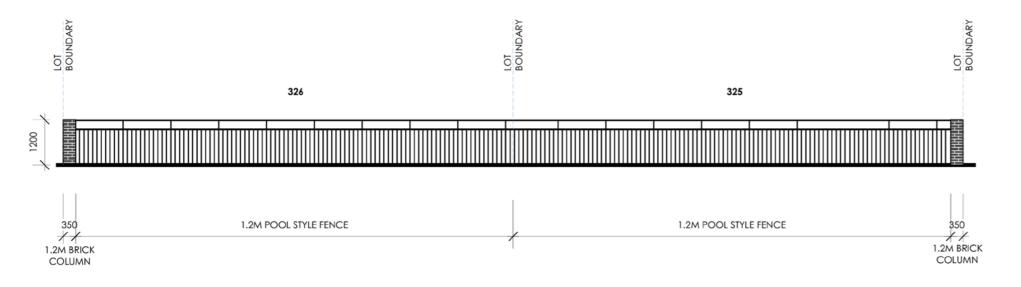

### Contents

| Stage 4 Masterplan – Fencing Plan                                     | 3 |
|-----------------------------------------------------------------------|---|
| Reserve - Boundary Fencing                                            | 5 |
| Selwyn Rd & East Maddions Rd Intersection -<br>Lot Boundary Treatment | 7 |
| Typical Corner Section Plan                                           | 9 |

#### LEGEND

- ---- LOT BOUNDARIES
- \_\_\_\_ 1.8M COLOUR PANEL FENCE
- 1.8M HIGH POOL STYLE FENCE

POWER KIOSK

Note: For fencing to corner Lots refer to pages 9–10

#### Scale 1:1500 @ A3

NORTHERN AND SOUTHERN RESERVE - TYPICAL BOUNDARY FENCING - ELEVATION 1:100