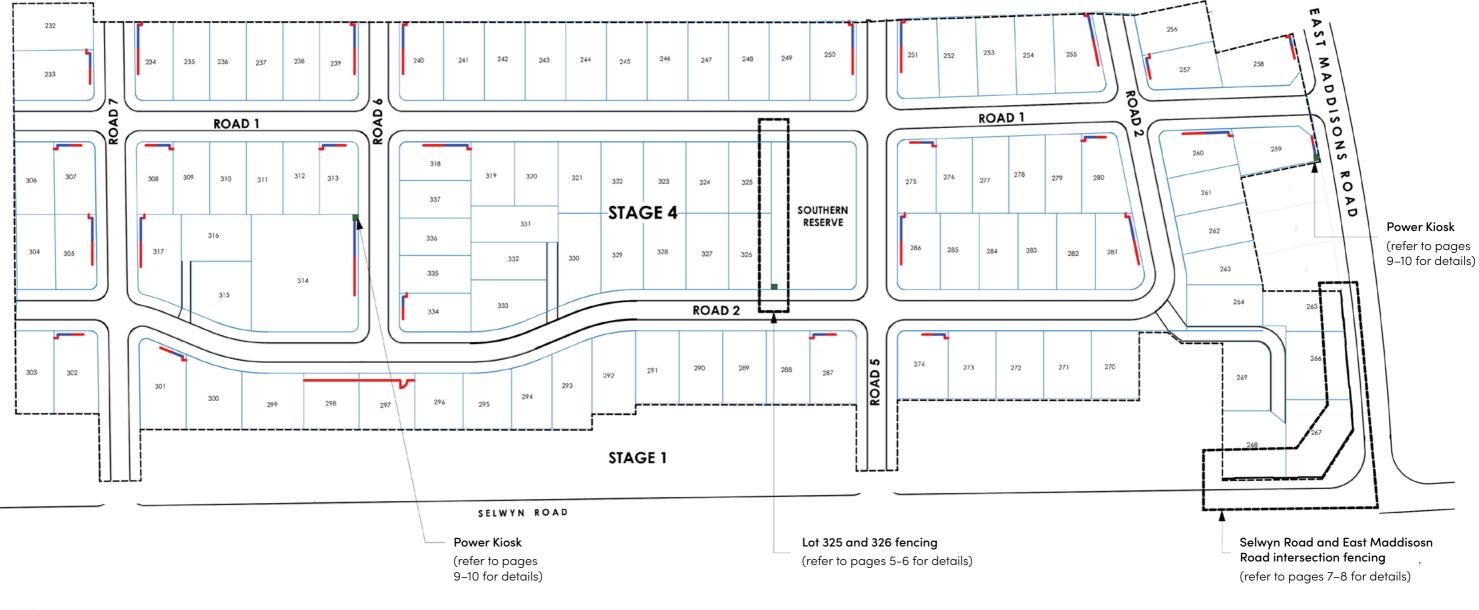

### Contents

| Stage 4 Masterplan – Fencing Plan                                     | 3 |
|-----------------------------------------------------------------------|---|
| Reserve - Boundary Fencing                                            | 5 |
| Selwyn Rd & East Maddions Rd Intersection -<br>Lot Boundary Treatment | 7 |
| Typical Corner Section Plan                                           | 9 |

#### STAGE 2

#### LEGEND

- ---- LOT BOUNDARIES
- \_\_\_\_ 1.8M COLOUR PANEL FENCE
- 1.8M HIGH POOL STYLE FENCE

POWER KIOSK

Note: For fencing to corner Lots refer to pages 9–10

#### Scale 1:1500 @ A3

NORTHERN AND SOUTHERN RESERVE - TYPICAL BOUNDARY FENCING - ELEVATION 1:100