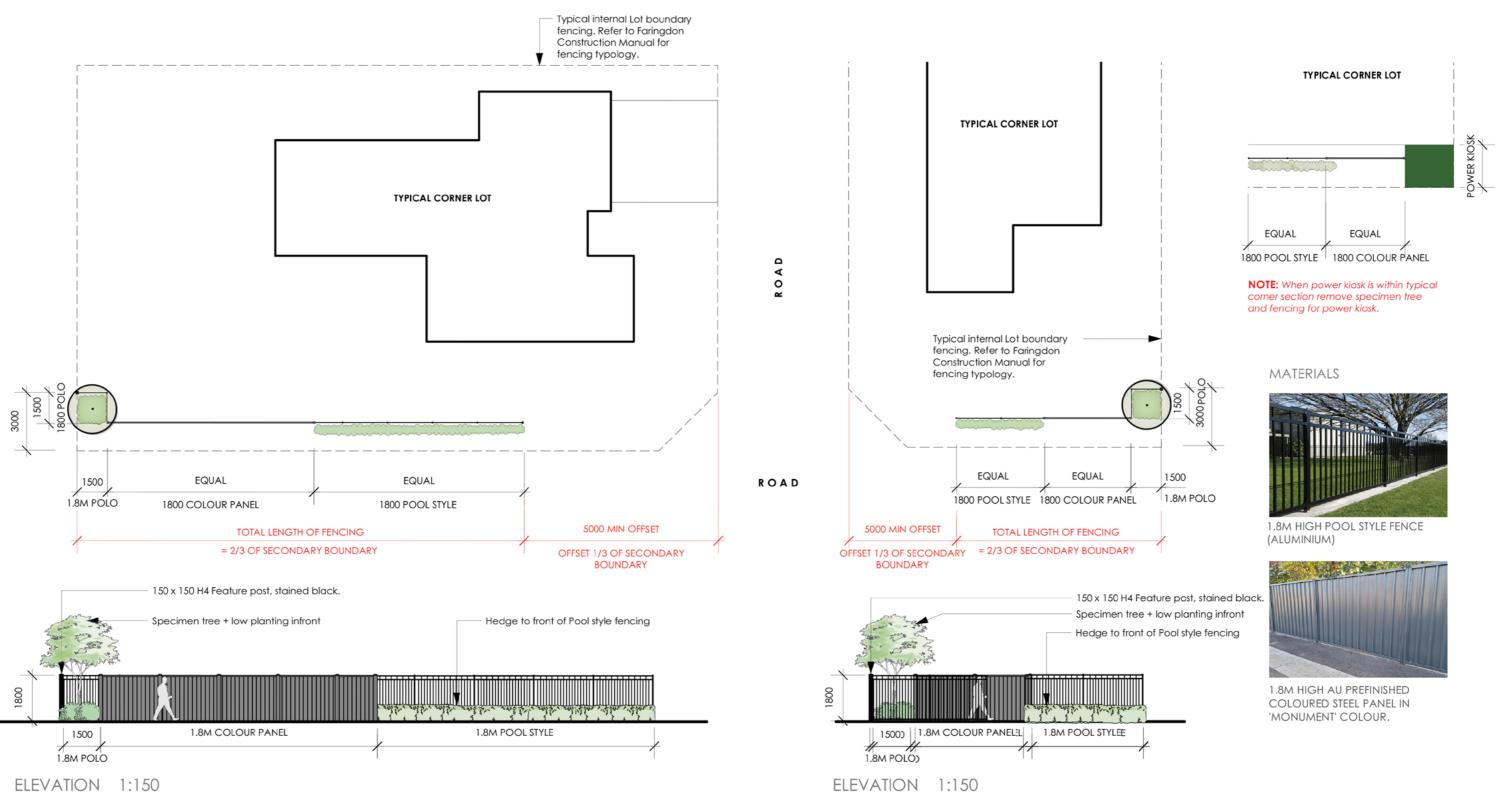

#### Scale 1:600 @ A3

TYPICAL EXAMPLE 1 - BASED ON A SECONDARY BOUNDARY OF 30M IN LENGTH

#### Scale 1:200 @ A3

TYPICAL EXAMPLE 2 - BASED ON A SECONDARY BOUNDARY OF 13M IN LENGTH