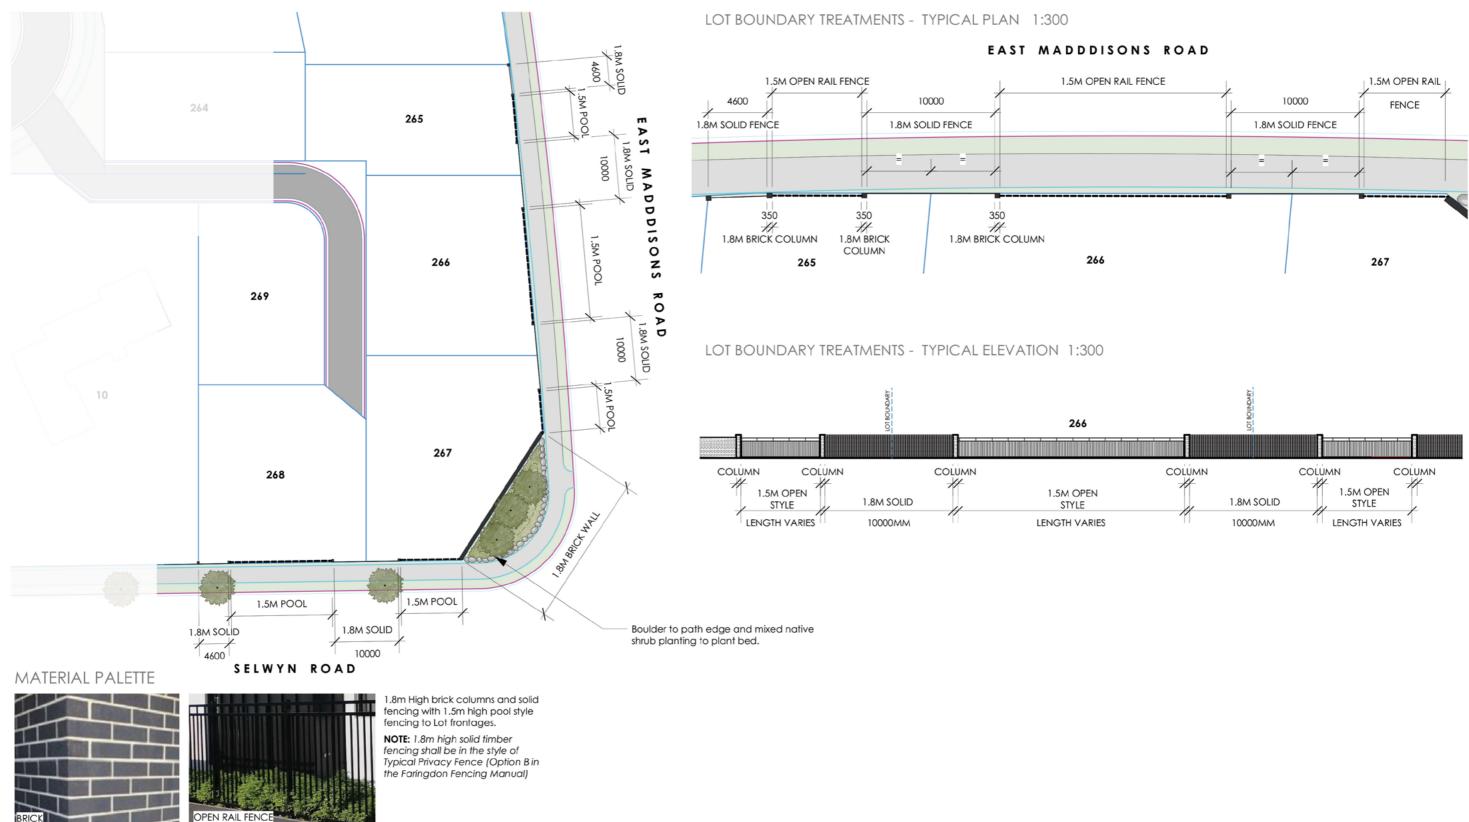

| 9 |

The fencing and landscape features set out in this manual reflect Hughes Development's intentions regarding developer constructed fencing as at the date of publication. Hughes Developments may make such variations, amendments and additions to this manual as are required by any territorial or statutory authority, or which (in the opinion of Hughes Developments) will enhance the visual appeal of the Faringdon subdivision.



#### STAGE 2

#### LEGEND

- ---- LOT BOUNDARIES
- \_\_\_\_ 1.8M COLOUR PANEL FENCE
- 1.8M HIGH POOL STYLE FENCE

POWER KIOSK

Note: For fencing to corner Lots refer to pages 9–10

#### Scale 1:1500 @ A3



NORTHERN AND SOUTHERN RESERVE - TYPICAL BOUNDARY FENCING - ELEVATION 1:100



#### MATERIAL PALETTE



### Scale 1:600 @ A3





#### Scale 1:600 @ A3



TYPICAL EXAMPLE 1 - BASED ON A SECONDARY BOUNDARY OF 30M IN LENGTH

#### Scale 1:200 @ A3

TYPICAL EXAMPLE 2 - BASED ON A SECONDARY BOUNDARY OF 13M IN LENGTH

### Notes

| <br>                                      |
|-------------------------------------------|
|                                           |
|                                           |
|                                           |
| · · · · · · · · · · · · · · · · · · ·     |
|                                           |
|                                           |
|                                           |
|                                           |
|                                           |
|                                           |
|                                           |
|