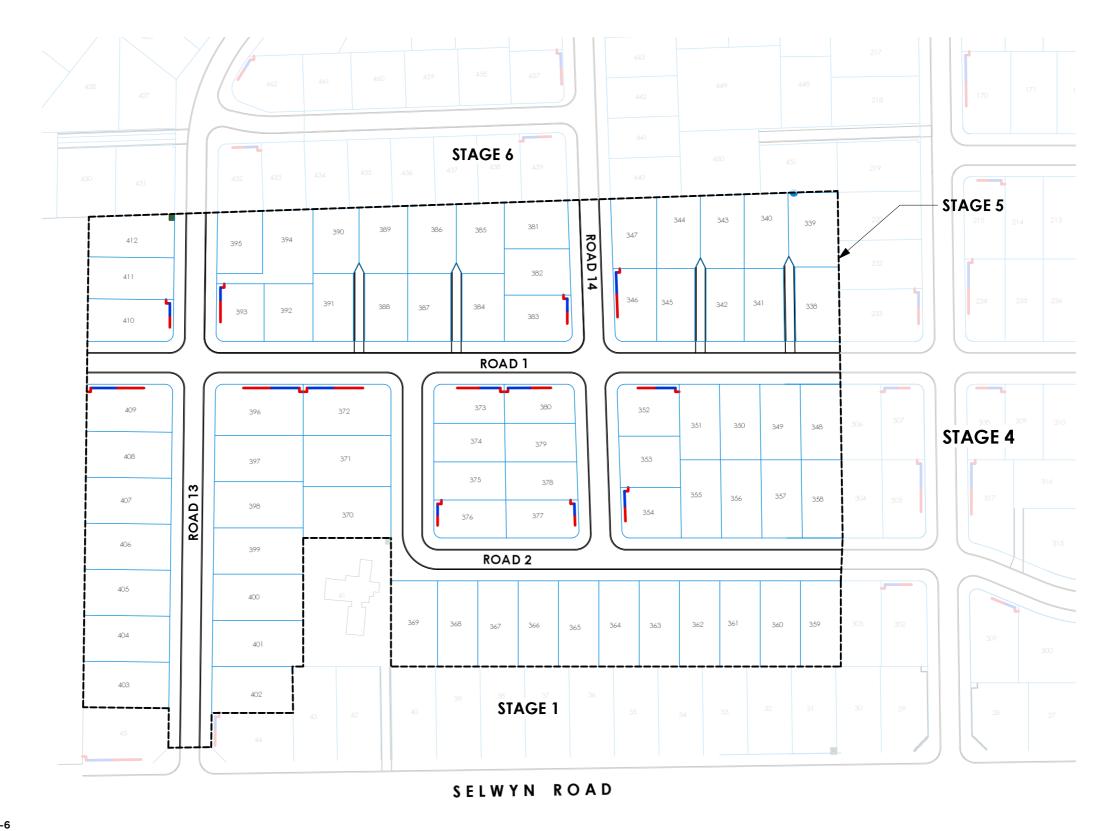

## **Contents**

Stage 5 Masterplan - Lot Boutdary Fencing

3

**Typical Corner Section Plan** 

\_

The fencing and landscape features set out in this manual reflect Hughes Development's intentions regarding developer constructed fencing as at the date of publication. Hughes Developments may make such variations, amendments and additions to this manual as are required by any territorial or statutory authority, or which (in the opinion of Hughes Developments) will enhance the visual appeal of the Faringdon subdivision.

1 Faringdon - Westwood Stage 5 Fencing Manual 2021

LOT 1 DP 355996

LEGEND

— LOT BOUNDARIES

\_\_\_\_ 1.8M COLOUR PANEL FENCE

— 1.8M HIGH POOL STYLE FENCE

POWER KIOSK

Note: For fencing to corner Lots refer to pages 5–6