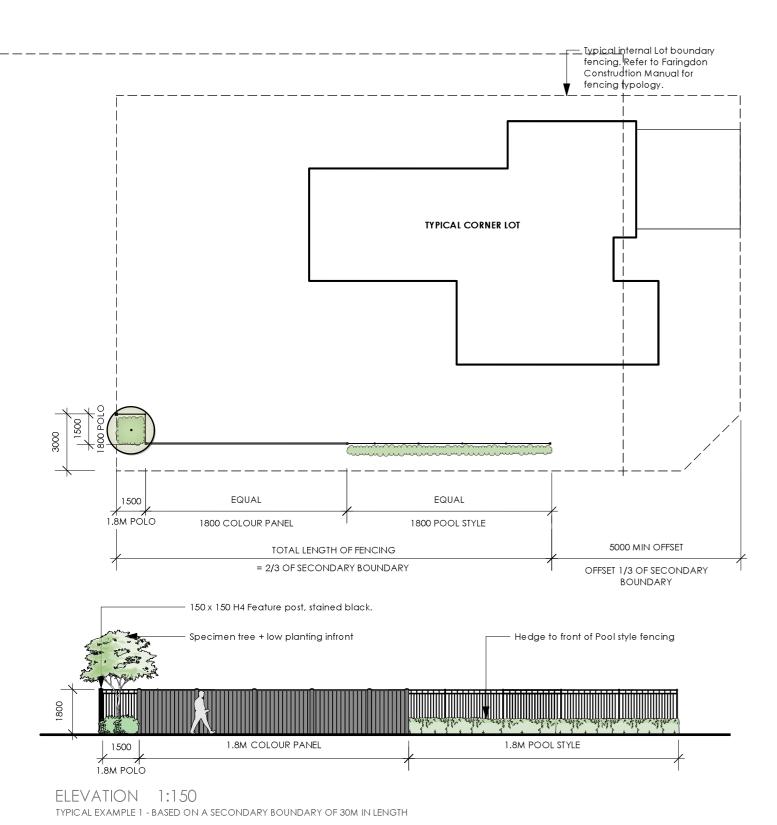

Faringdon - Westwood Stage 5 Fencing Manual 2021

MATERIALS TYPICAL CORNER LOT 1.8M HIGH POOL STYLE FENCE (ALUMINIUM) ROAD Typical internal Lot boundary fencing. Refer to Faringdon Construction Manual for fencing typology. 1.8M HIGH AU PREFINISHED COLOURED STEEL PANEL IN 'MONUMENT' COLOUR. EQUAL EQUAL 1500 ROAD1800 POOL STYLE 1800 COLOUR PANEL 1.8M POLO 5000 MIN OFFSET TOTAL LENGTH OF FENCING OFFSET 1/3 OF SECONDARY = 2/3 OF SECONDARY BOUNDARY BOUNDARY 150 x 150 H4 Feature post, stained black. Specimen tree + low planting infront Hedge to front of Pool style fencing 1.8M POOL STYLE 1.8M COLOUR PANEL 1500 1.8M POLO

ELEVATION 1:150 TYPICAL EXAMPLE 2 - BASED ON A SECONDARY BOUNDARY OF 13M IN LENGTH

Faringdon - Westwood Stage 5