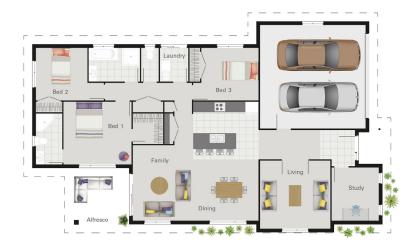

## Lot 92, Chilton Quarters, Faringdon, Rolleston

Design: Brenner Express G.J. Listing No. CS-10495

The Brenner is a modern and practical design that has many fantastic features including a large living room that can be closed off from the rest of the home, providing peace and quiet. This three bedroom, two bathroom design also features a large study that could alternatively be used as a hobby or games room, while outside an alfresco area is a perfect barbeque and outdoor dining option.