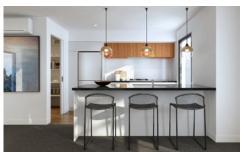

## Other features include:

- Ample storage cupboards
- Double garage w/internal access
- Large outdoor living
- Panasonic appliances
- Feature lighting
- Master Build Warranty

You're home.

For those needing to feed the troops, the galley kitchen with butler's pantry provides ample space to cook and create. With open plan living, access from the kitchen to the dining or outdoor areas has never been easier.