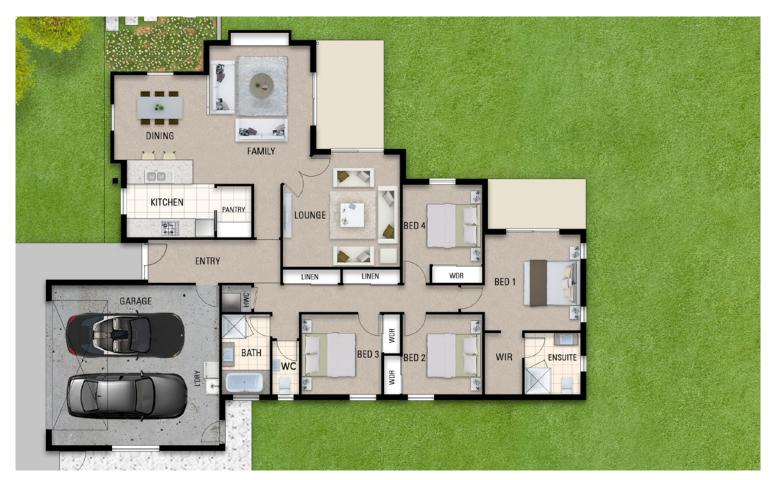

Floor area: 202m<sup>2</sup>

## Other features include:

- Ample storage cupboards
- Double garage w/internal access
- Large outdoor living
- Panasonic appliances
- Feature lighting
- Master Build Warranty

You're home.

For those needing to feed the troops, the galley kitchen with butler's pantry provides ample space to cook and create. With open plan living, access from the kitchen to the dining or outdoor areas has never been easier.

The large master bedroom features a spacious walk-in-robe with ensuite bathroom.

With rural views to the south providing a peaceful country feel, you can enjoy picturesque views of the Southern Alps while still be only a few minutes' drive to the heart of Rolleston Township.