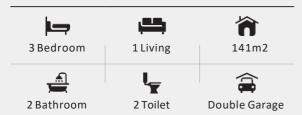

## **KEY FEATURES**

- >10 Year Master Build Guarantee
- > Designer Kitchen
- > Panasonic Appliances
- > KiwiSaver/HomeStart Grant Approved
- > High Quality Specifications Throughout

Home Size 1

141m2

Section Size 1

430m2