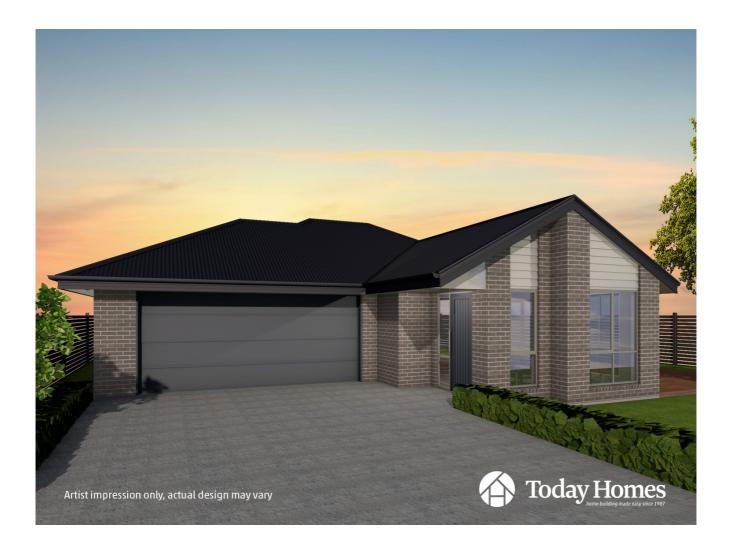

## Lot 143 The Borough

## Rolleston

FROM \$452,500

This compact and visually appealing design makes efficient use of space and is ideal for first-home buyers or those looking to downsize. By orienting all of the living and two of the three bedrooms to the sun, The Moulin maximises the benefits of passive heating.

Artist impression only, actual design may vary © Copyright Today Homes Ltd.

Home Size 1

141m2

Section Size 1

430m2