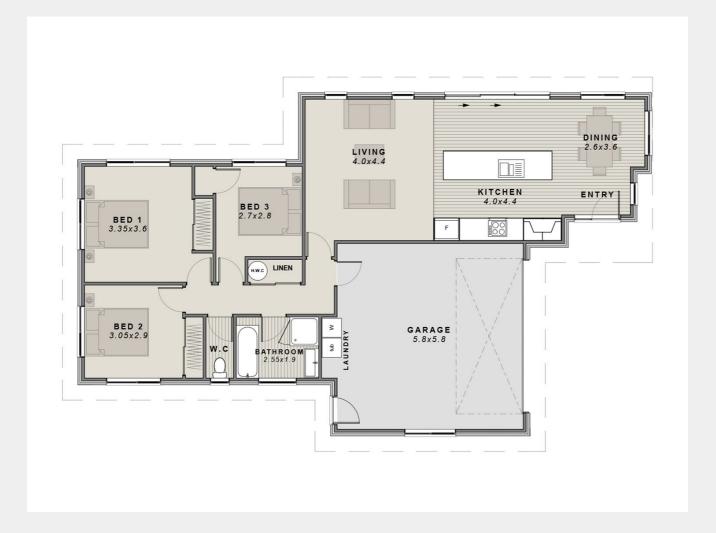

## **KEY FEATURES**

- >10 Year Master Build Guarantee
- > Designer Kitchen
- > Panasonic Appliances
- > KiwiSaver/HomeStart Grant Approved
- > High Quality Specifications Throughout

Home Size 1

141m2

Section Size 1

430m2

## **OVERVIEW**

Artist impression only, actual design may vary © Copyright Today Homes Ltd.