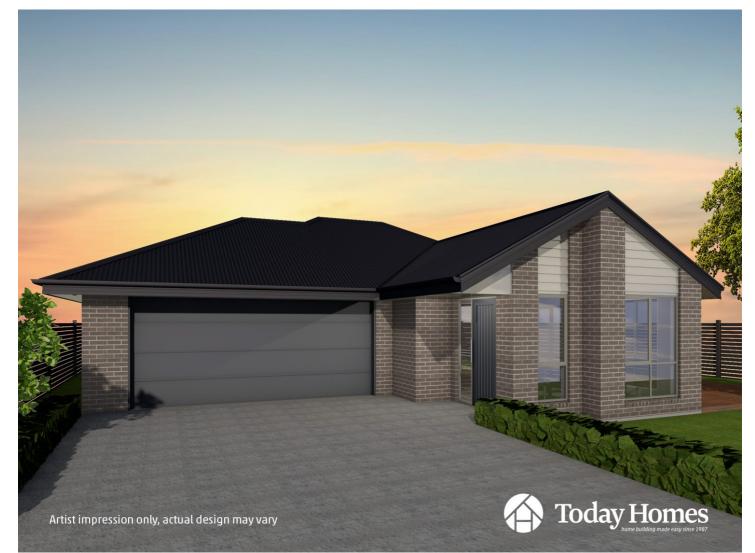

## Lot 143 The Borough Rolleston

# FROM \$450,100

This compact and visually appealing design makes efficient use of space and is ideal for first-home buyers or those looking to downsize. By orienting all of the living and two of the three bedrooms to the sun, the Moulin maximises the benefits of passive heating. Home Size 1 141m2 Section Size 1 430m2

### OVERVIEW

Artist impression only, actual design may vary © Copyright Today Homes Ltd.