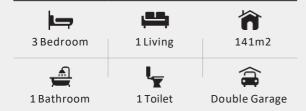

# FROM \$450,100

This compact and visually appealing design makes efficient use of space and is ideal for first-home buyers or those looking to downsize. By orienting all of the living and two of the three bedrooms to the sun, the Moulin maximises the benefits of passive heating. Home Size 1 141m2 Section Size 1 430m2

#### High Quality Specifications Throughout

Artist impression only, actual design may vary © Copyright Today Homes Ltd.

| LOT 143 The Borough                                                                                                                                                                                                                                                                                                                                                                                                                                                                                                                                                                                                                                                                                                                                                                                                                                                                                                                                                                                                                                                                                                                                                                                                                                                                                                                                                                                                                                                                                                                                                                                                                                                                                                                                                                                                                                                                                                                                                                                                                                                                                                                                                                                                                                                                                                                                                                                                                                                                                                                                                                                | Home Size 1<br>141m2 | Section Size 1<br>430m2 |
|----------------------------------------------------------------------------------------------------------------------------------------------------------------------------------------------------------------------------------------------------------------------------------------------------------------------------------------------------------------------------------------------------------------------------------------------------------------------------------------------------------------------------------------------------------------------------------------------------------------------------------------------------------------------------------------------------------------------------------------------------------------------------------------------------------------------------------------------------------------------------------------------------------------------------------------------------------------------------------------------------------------------------------------------------------------------------------------------------------------------------------------------------------------------------------------------------------------------------------------------------------------------------------------------------------------------------------------------------------------------------------------------------------------------------------------------------------------------------------------------------------------------------------------------------------------------------------------------------------------------------------------------------------------------------------------------------------------------------------------------------------------------------------------------------------------------------------------------------------------------------------------------------------------------------------------------------------------------------------------------------------------------------------------------------------------------------------------------------------------------------------------------------------------------------------------------------------------------------------------------------------------------------------------------------------------------------------------------------------------------------------------------------------------------------------------------------------------------------------------------------------------------------------------------------------------------------------------------------|----------------------|-------------------------|
| BED 1<br>3.35x3.6<br>BED 2<br>3.05x2.9<br>W.C BATHROOM<br>2.55x1.9<br>3.05x2.9<br>W.C BATHROOM<br>3.05x2.9<br>CARAGE<br>3.05x2.9<br>CARAGE<br>3.05x2.9<br>CARAGE<br>3.05x2.9<br>CARAGE<br>3.05x2.9<br>CARAGE<br>3.05x2.9<br>CARAGE<br>3.05x2.9<br>CARAGE<br>3.05x2.9<br>CARAGE<br>3.05x2.9<br>CARAGE<br>3.05x2.9<br>CARAGE<br>3.05x2.9<br>CARAGE<br>3.05x2.9<br>CARAGE<br>3.05x2.9<br>CARAGE<br>3.05x2.9<br>CARAGE<br>3.05x2.9<br>CARAGE<br>3.05x2.9<br>CARAGE<br>3.05x2.9<br>CARAGE<br>3.05x2.9<br>CARAGE<br>3.05x2.9<br>CARAGE<br>3.05x2.9<br>CARAGE<br>3.05x2.9<br>CARAGE<br>3.05x2.9<br>CARAGE<br>3.05x2.9<br>CARAGE<br>3.05x2.9<br>CARAGE<br>3.05x2.9<br>CARAGE<br>3.05x2.9<br>CARAGE<br>3.05x2.9<br>CARAGE<br>3.05x2.9<br>CARAGE<br>3.05x2.9<br>CARAGE<br>3.05x2.9<br>CARAGE<br>3.05x2.9<br>CARAGE<br>3.05x2.9<br>CARAGE<br>3.05x2.9<br>CARAGE<br>3.05x2.9<br>CARAGE<br>3.05x2.9<br>CARAGE<br>3.05x2.9<br>CARAGE<br>3.05x2.9<br>CARAGE<br>3.05x2.9<br>CARAGE<br>3.05x2.9<br>CARAGE<br>3.05x2.9<br>CARAGE<br>3.05x2.9<br>CARAGE<br>3.05x2.9<br>CARAGE<br>3.05x2.9<br>CARAGE<br>3.05x2.9<br>CARAGE<br>3.05x2.9<br>CARAGE<br>3.05x2.9<br>CARAGE<br>3.05x2.9<br>CARAGE<br>3.05x2.9<br>CARAGE<br>3.05x2.9<br>CARAGE<br>3.05x2.9<br>CARAGE<br>3.05x2.9<br>CARAGE<br>3.05x2.9<br>CARAGE<br>3.05x2.9<br>CARAGE<br>3.05x2.9<br>CARAGE<br>3.05x2.9<br>CARAGE<br>3.05x2.9<br>CARAGE<br>3.05x2.9<br>CARAGE<br>3.05x2.9<br>CARAGE<br>3.05x2.9<br>CARAGE<br>3.05x2.9<br>CARAGE<br>3.05x2.9<br>CARAGE<br>3.05x2.9<br>CARAGE<br>3.05x2.9<br>CARAGE<br>3.05x2.9<br>CARAGE<br>3.05x2.9<br>CARAGE<br>3.05x2.9<br>CARAGE<br>3.05x2.9<br>CARAGE<br>3.05x2.9<br>CARAGE<br>3.05x2.9<br>CARAGE<br>3.05x2.9<br>CARAGE<br>3.05x2.9<br>CARAGE<br>3.05x2.9<br>CARAGE<br>3.05x2.9<br>CARAGE<br>3.05x2.9<br>CARAGE<br>3.05x2.9<br>CARAGE<br>3.05x2.9<br>CARAGE<br>3.05x2.9<br>CARAGE<br>3.05x2.9<br>CARAGE<br>3.05x2.9<br>CARAGE<br>3.05x2.9<br>CARAGE<br>3.05x2.9<br>CARAGE<br>3.05x2.9<br>CARAGE<br>3.05x2.9<br>CARAGE<br>3.05x2.9<br>CARAGE<br>3.05x2.9<br>CARAGE<br>3.05x2.9<br>CARAGE<br>3.05x2.9<br>CARAGE<br>3.05x2.9<br>CARAGE<br>3.05x2.9<br>CARAGE<br>3.05x2.9<br>CARAGE<br>3.05x2.9<br>CARAGE<br>3.05x2.9<br>CARAGE<br>3.05x2.9<br>CARAGE<br>3.05x2.9<br>CARAGE<br>3.05x2.9<br>CARAGE<br>3.05x2.9<br>CARAGE<br>3.05x2.9<br>CARAGE<br>3.05x2.9<br>CARAGE<br>3.05x2.9<br>CARAGE<br>3.05x2.9<br>CARAGE<br>3.05x2.9<br>CARAGE<br>3.05x2.9<br>CARAGE<br>3.05x2.9<br>CARAGE<br>3.05x2.9<br>CARAGE<br>3.05x2.9<br>CARAGE<br>3.05x2.9<br>CARAGE<br>3.05x2.9<br>CARAGE<br>3.05x2.9<br>CARAGE<br>3.05x2.9<br>CARAGE<br>3. | KITCHEN<br>4.0x4.4   |                         |