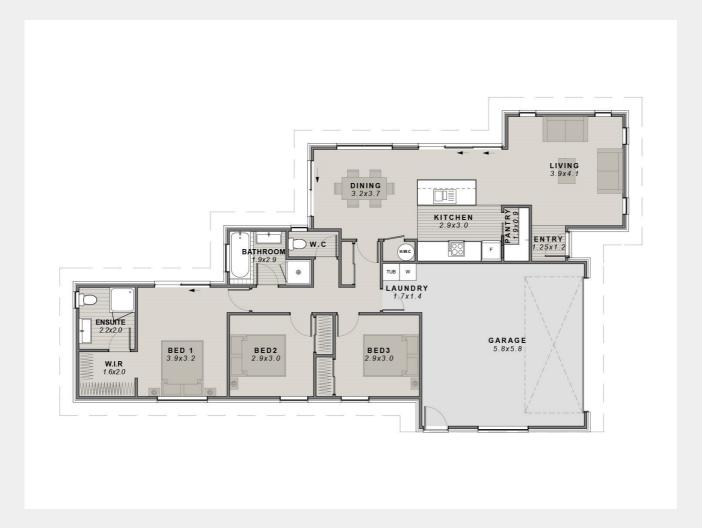

## Rolleston

FROM \$465,500

Section Size 1 450m2

The Lemonwood has been designed for smaller, higher density sections and is a true value for money home. With a double exterior sliding door allowing ideal indoor/outdoor flow to your sun soaked courtyard, this home is sure to please any entertainer.

## **KEY FEATURES**

Home Size 1

151m2

- >10 Year Master Build Guarantee
- > Designer Kitchen
- > Panasonic Appliances
- > KiwiSaver/HomeStart Grant Approved
- > High Quality Specifications Throughout

Artist impression only, actual design may vary © Copyright Today Homes Ltd.

## **OVERVIEW**

Artist impression only, actual design may vary © Copyright Today Homes Ltd.