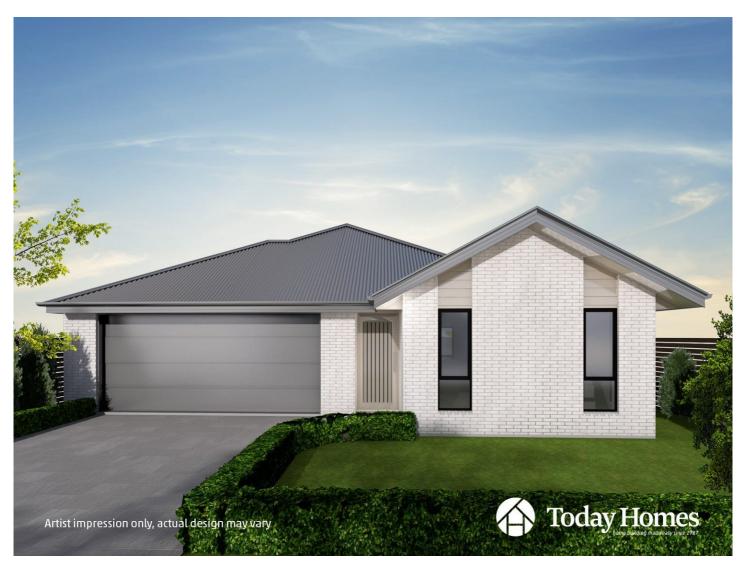

## Rolleston

FROM \$465,500

Section Size 1 450m2

The Lemonwood has been designed for smaller, higher density sections and is a true value for money home. With a double exterior sliding door allowing ideal indoor/outdoor flow to your sun soaked courtyard, this home is sure to please any entertainer.

## **KEY FEATURES**

Home Size 1

151m2

- >10 Year Master Build Guarantee
- > Designer Kitchen
- > Panasonic Appliances
- > KiwiSaver/HomeStart Grant Approved
- > High Quality Specifications Throughout

Artist impression only, actual design may vary © Copyright Today Homes Ltd.

## **OVERVIEW**

Artist impression only, actual design may vary © Copyright Today Homes Ltd.