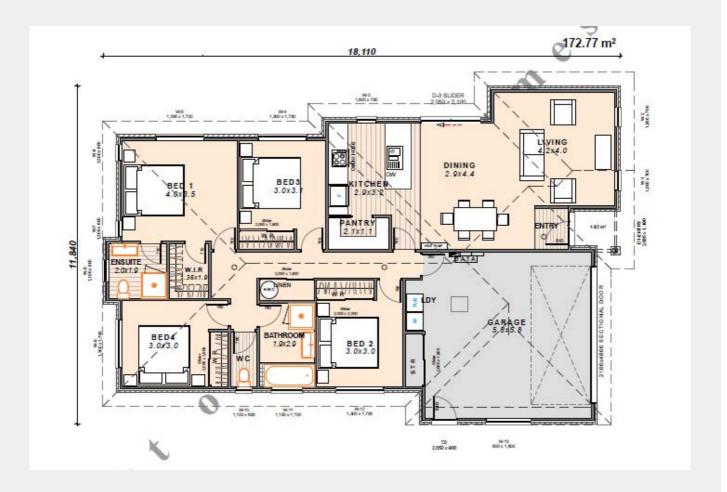

173m2

Home Size 1

Section Size 1 450m2

**KEY FEATURES** 

>10 Year Master Build Guarantee

> Designer Kitchen

> Panasonic Appliances

> KiwiSaver/HomeStart Grant Approved

## **OVERVIEW**

| 4 Bedroom  | 1 Living | 173m2         |
|------------|----------|---------------|
| 2 Bathroom | 2 Toilet | Double Garage |

Artist impression only, actual design may vary © Copyright Today Homes Ltd.