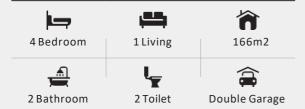

### Home Size 1 166m2

Section Size 1 450m2

#### **KEY FEATURES**

- >10 Year Master Build Guarantee
- > Designer Kitchen
- > Panasonic Appliances
- › KiwiSaver/HomeStart Grant Approved