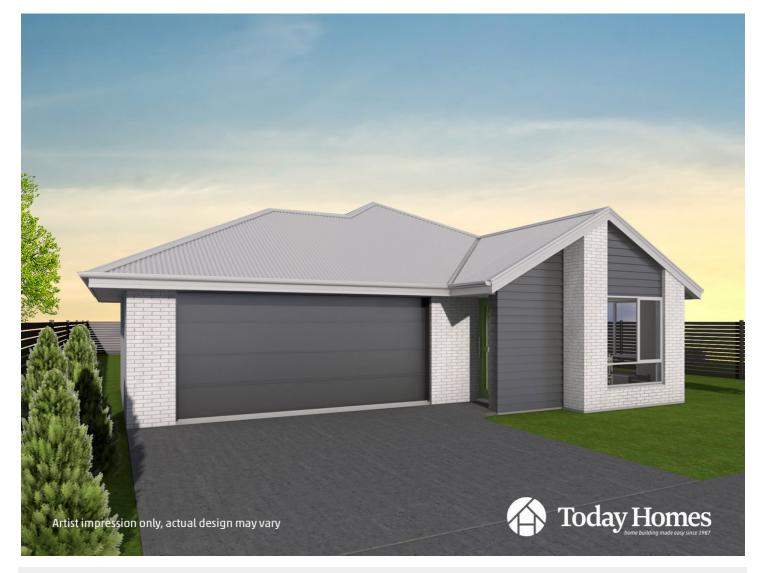

## Lot 20 The Link Rolleston

# FROM \$478,200

The Stonebrook is light and bright with lots of large windows. The sleek appearance of this four bedroom, two bathroom home rivals that of many architecturally-designed homes.

#### High Quality Specifications Throughout

<u></u>2

Artist impression only, actual design may vary © Copyright Today Homes Ltd.

**-** 2

**a** 2

| LOT 20 The Link                                                                                    | Home Size 1<br>166m2 | Section Size 1<br>450m2              |
|----------------------------------------------------------------------------------------------------|----------------------|--------------------------------------|
| BED 4<br>3.0x2.85<br>4.4x4.4<br>3.5x3.4<br>BED 2<br>BED 3<br>0 0 0 0 0 0 0 0 0 0 0 0 0 0 0 0 0 0 0 |                      | DINING<br>3.3x3.7<br>ENTRY<br>LAINKY |

#### OVERVIEW

Artist impression only, actual design may vary © Copyright Today Homes Ltd.