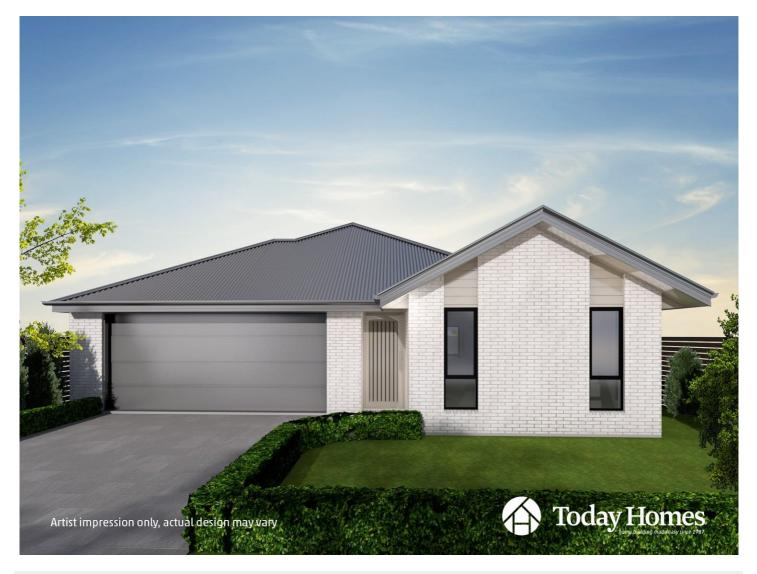

### Lot 21 The Link Rolleston

# Faringdon

## FROM \$465,500

The Lemonwood has been designed for smaller, higher density sections and is a true value for money home. With a double exterior sliding door allowing ideal indoor/outdoor flow to your sun soaked courtyard, this home is sure to please any entertainer.