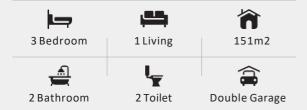

#### Home Size 1 151m2

Section Size 1 450m2

#### **KEY FEATURES**

- >10 Year Master Build Guarantee
- > Designer Kitchen

3

- > Panasonic Appliances
- ›KiwiSaver/HomeStart Grant Approved

#### High Quality Specifications Throughout

12

Artist impression only, actual design may vary © Copyright Today Homes Ltd.

| LOT 21 The Link                                                                                                                                                                                                                                                                                                                                                                                                                                                                                                                                                                                                                                                                                                                                                                                                                                                                                                                                                                                                                                                                                                                                                                                                                                                                                                                                                                                                                                                                                                                                                                                                                                                                                                                                                                                                                                                                                                                                                                                                                                                                                                                                                                                                                                                                                                                                                                                                                                                                                                                                                                                                                                              | Home Size 1<br>151m2 | Section Size 1<br>450m2 |
|--------------------------------------------------------------------------------------------------------------------------------------------------------------------------------------------------------------------------------------------------------------------------------------------------------------------------------------------------------------------------------------------------------------------------------------------------------------------------------------------------------------------------------------------------------------------------------------------------------------------------------------------------------------------------------------------------------------------------------------------------------------------------------------------------------------------------------------------------------------------------------------------------------------------------------------------------------------------------------------------------------------------------------------------------------------------------------------------------------------------------------------------------------------------------------------------------------------------------------------------------------------------------------------------------------------------------------------------------------------------------------------------------------------------------------------------------------------------------------------------------------------------------------------------------------------------------------------------------------------------------------------------------------------------------------------------------------------------------------------------------------------------------------------------------------------------------------------------------------------------------------------------------------------------------------------------------------------------------------------------------------------------------------------------------------------------------------------------------------------------------------------------------------------------------------------------------------------------------------------------------------------------------------------------------------------------------------------------------------------------------------------------------------------------------------------------------------------------------------------------------------------------------------------------------------------------------------------------------------------------------------------------------------------|----------------------|-------------------------|
| BATHROOM WC<br>BATHROOM WC<br>BATHRO | KITCHEN LOOK         | LI VING<br>3. 9×4.1     |