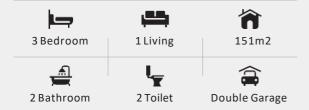

#### Home Size 1 151m2

Section Size 1 400m2

#### High Quality Specifications Throughout

Artist impression only, actual design may vary © Copyright Today Homes Ltd.

| LOT 21 The Courts                                                                                                                                                                                                                                                                                                                                                                                                                                                                                                                                                                                                                                                                                                                                                                                                                                                                                                                                                                                                                                                                                                                                                                                                                                                                                                                                                                                                                                                                                                                                                                                                                                                                                                                                                                                                                                                                                                                                                                                                                                                                                                                                                                                                                                                                                                                                                                                                                                                                                                                                                                                                                                                                                                                                                                                                                                                                                                                                                                                                                                                                                     | Home Size 1<br>151m2                         | Section Size 1<br>400m2 |
|-------------------------------------------------------------------------------------------------------------------------------------------------------------------------------------------------------------------------------------------------------------------------------------------------------------------------------------------------------------------------------------------------------------------------------------------------------------------------------------------------------------------------------------------------------------------------------------------------------------------------------------------------------------------------------------------------------------------------------------------------------------------------------------------------------------------------------------------------------------------------------------------------------------------------------------------------------------------------------------------------------------------------------------------------------------------------------------------------------------------------------------------------------------------------------------------------------------------------------------------------------------------------------------------------------------------------------------------------------------------------------------------------------------------------------------------------------------------------------------------------------------------------------------------------------------------------------------------------------------------------------------------------------------------------------------------------------------------------------------------------------------------------------------------------------------------------------------------------------------------------------------------------------------------------------------------------------------------------------------------------------------------------------------------------------------------------------------------------------------------------------------------------------------------------------------------------------------------------------------------------------------------------------------------------------------------------------------------------------------------------------------------------------------------------------------------------------------------------------------------------------------------------------------------------------------------------------------------------------------------------------------------------------------------------------------------------------------------------------------------------------------------------------------------------------------------------------------------------------------------------------------------------------------------------------------------------------------------------------------------------------------------------------------------------------------------------------------------------------|----------------------------------------------|-------------------------|
| DINING<br>3.223.7<br>BRHROOD<br>B7.929<br>BED 1<br>2.2920<br>BED 1<br>BED 1<br>BED 2<br>9.93.0<br>BED 3.93.2<br>BED 1<br>BED 2<br>9.93.0<br>BED 3.95.3<br>BED 1<br>8.95.3<br>BED 1<br>8.95.3 | KITCHEN<br>2 9x3.0<br>F<br>GARAGE<br>5.8x5.8 | IVING<br>3.9x4.1        |