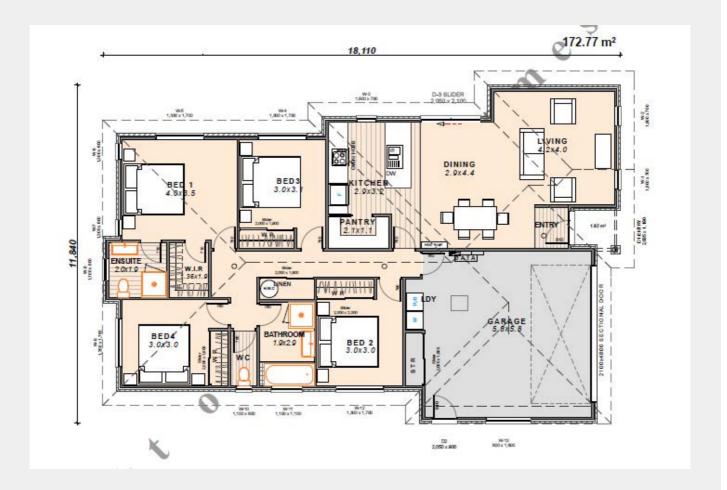

## FROM \$481,900

A separate foyer flows through to the generous open-plan family, dining and entertainers kitchen with walk-in pantry. This (altered) Urban design boasts four bedrooms making for a very comfortable and useable family home.

Home Size 1

173m2

Section Size 1

450m2

## **OVERVIEW**

| 4 Bedroom  | 1 Living | 173m2         |
|------------|----------|---------------|
| 2 Bathroom | 2 Toilet | Double Garage |

Artist impression only, actual design may vary © Copyright Today Homes Ltd.