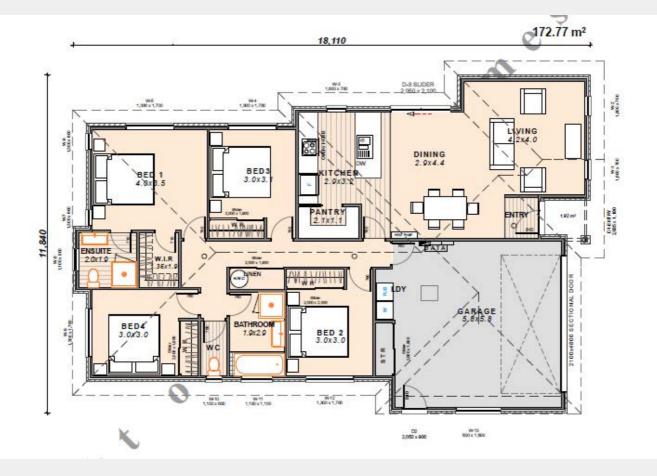

# FROM \$480,800

A separate entry foyer flows through to the generous open-plan family, dining and entertainers kitchen with butlers pantry. The Urban also boosts a separate living room and the large master is a secluded sanctuary with WIR and ensuite.

| Home Size | 1 |
|-----------|---|
| 176m2     |   |

Section Size 1 450m2