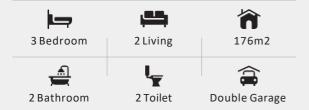

## Lot 22 The Link Rolleston





# FROM \$480,800

A separate entry foyer flows through to the generous open-plan family, dining and entertainers kitchen with butlers pantry. The Urban also boosts a separate living room and the large master is a secluded sanctuary with WIR and ensuite.

| Home Size | 1 |
|-----------|---|
| 176m2     |   |

Section Size 1 450m2

#### **KEY FEATURES**

- >10 Year Master Build Guarantee
- > Designer Kitchen

**\_\_** 3

- > Panasonic Appliances
- > KiwiSaver/HomeStart Grant Approved

#### High Quality Specifications Throughout

<u>a</u> 2

Artist impression only, actual design may vary © Copyright Today Homes Ltd.





**–** 2

🔒 2



### OVERVIEW



Artist impression only, actual design may vary © Copyright Today Homes Ltd.





03 341 6460 www.todayhomes.co.nz