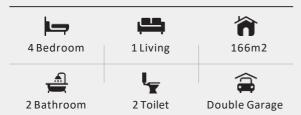

## Lot 23 The Link

FROM \$478,200

The Stonebrook is light and bright with lots of large wind

Home Size 1

166m2

Section Size 1 450m2

The Stonebrook is light and bright with lots of large windows. The sleek appearance of this four bedroom, two bathroom home rivals that of many architecturally-designed homes.