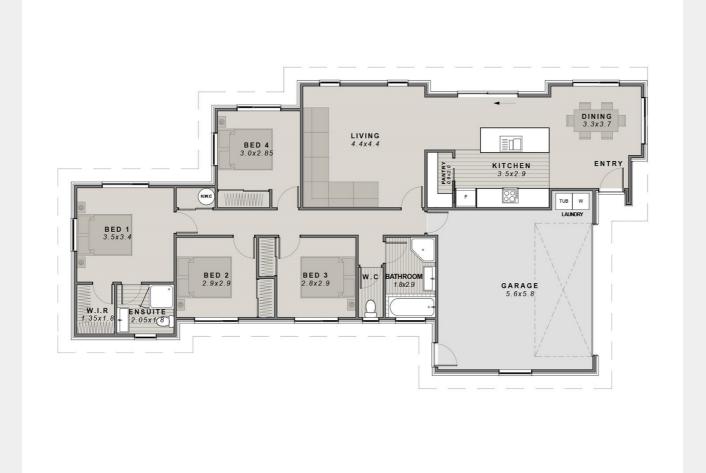

## Lot 23 The Link

FROM \$478,200

The Stonebrook is light and bright with lots of large wind

Home Size 1

166m2

Section Size 1 450m2

The Stonebrook is light and bright with lots of large windows. The sleek appearance of this four bedroom, two bathroom home rivals that of many architecturally-designed homes.

## **OVERVIEW**

Artist impression only, actual design may vary © Copyright Today Homes Ltd.