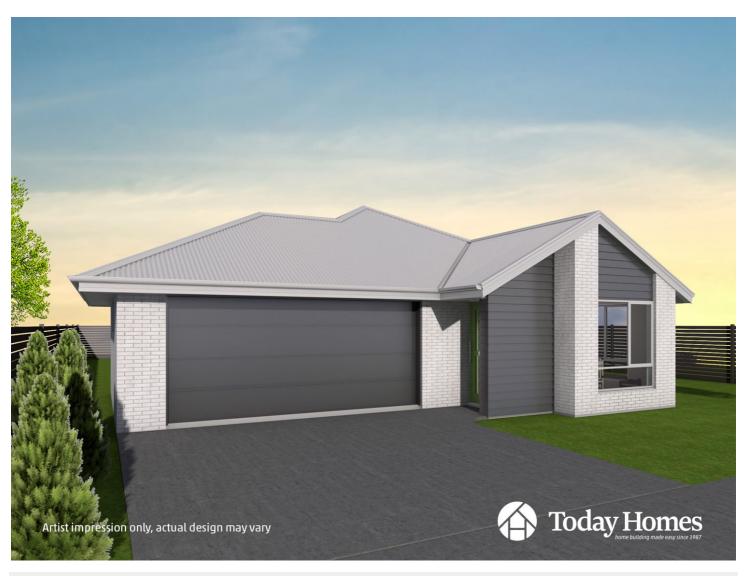

## Lot 23 The Link

FROM \$478,200

The Stonebrook is light and bright with lots of large wind

Home Size 1

166m2

Section Size 1 450m2

The Stonebrook is light and bright with lots of large windows. The sleek appearance of this four bedroom, two bathroom home rivals that of many architecturally-designed homes.

## **KEY FEATURES**

- >10 Year Master Build Guarantee
- > Designer Kitchen
- > Panasonic Appliances
- > KiwiSaver/HomeStart Grant Approved
- > High Quality Specifications Throughout

4

Artist impression only, actual design may vary © Copyright Today Homes Ltd.