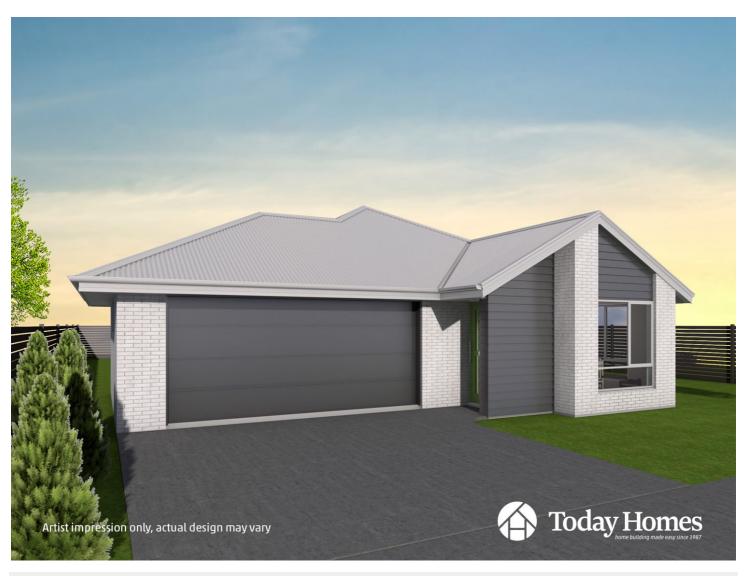

## Lot 23 The Link

## Rolleston

FROM \$473,300

The Stonebrook is light and bright with lots of large windows. The sleek appearance of this four bedroom, two bathroom home rivals Home Size 1

166m2

Section Size 1

450m2

that of many architecturally-designed homes.

## **KEY FEATURES**

- > 10 Year Master Build Guarantee
- > Designer Kitchen
- > Panasonic Appliances
- > KiwiSaver/HomeStart Grant Approved
- > High Quality Specifications Throughout

Artist impression only, actual design may vary © Copyright Today Homes Ltd.