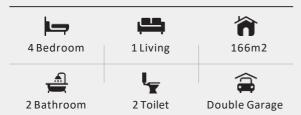

## Rolleston

FROM \$473,300

The Stonebrook is light and bright with lots of large windows. The sleek appearance of this four bedroom, two bathroom home rivals Home Size 1

166m2

Section Size 1

450m2

that of many architecturally-designed homes.