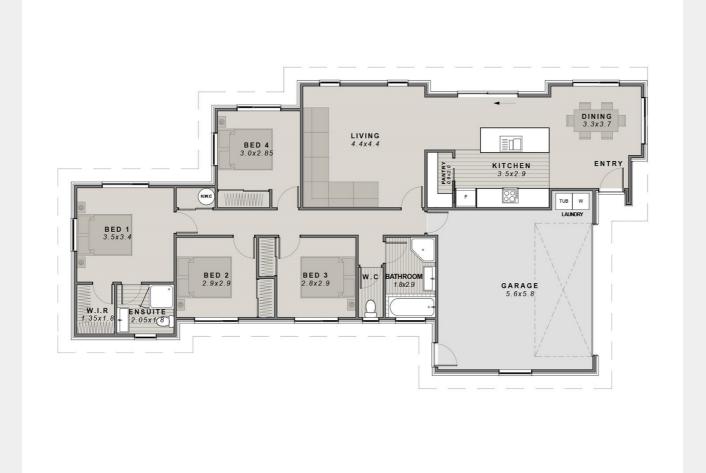

## Rolleston

FROM \$473,300

The Stonebrook is light and bright with lots of large windows. The sleek appearance of this four bedroom, two bathroom home rivals Home Size 1

166m2

Section Size 1

450m2

that of many architecturally-designed homes.

## **OVERVIEW**

Artist impression only, actual design may vary © Copyright Today Homes Ltd.