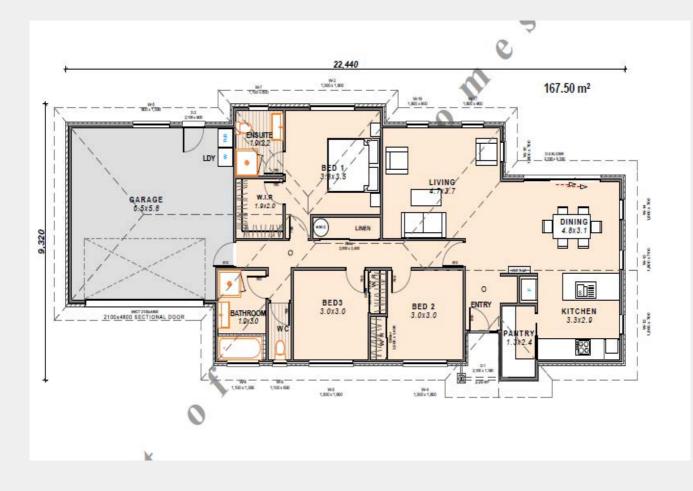

# FROM \$481,900

The Travis oozes street appeal. This design has all the excellent features you'd expect from a brand new home, including generous open plan living, a designer kitchen with walk-in pantry and a master bedroom with ensuite and walk in wardrobe.

| Home Size 1 |  |
|-------------|--|
| 168m2       |  |

Section Size 1 450m2

#### High Quality Specifications Throughout

<u>최</u> 2

Artist impression only, actual design may vary © Copyright Today Homes Ltd.

**=** 2

| LOT 24 The Link | Home Size 1<br>168m2 | Section Size 1<br>450m2 |
|-----------------|----------------------|-------------------------|
|-----------------|----------------------|-------------------------|