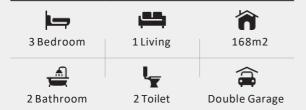

the excellent features you'd expect from a brand new home, including generous open plan living, a designer kitchen with walk-in pantry and a master bedroom with ensuite and walk in wardrobe.

| Home Size 1 |  |
|-------------|--|
| 168m2       |  |

Section Size 1 450m2

#### **KEY FEATURES**

- >10 Year Master Build Guarantee
- > Designer Kitchen

**\_\_** 3

- > Panasonic Appliances
- > KiwiSaver/HomeStart Grant Approved

#### High Quality Specifications Throughout

<u>최</u> 2

Artist impression only, actual design may vary © Copyright Today Homes Ltd.





**=** 2

| LOT 24 The Link | Home Size 1<br>168m2 | Section Size 1<br>450m2 |
|-----------------|----------------------|-------------------------|
|-----------------|----------------------|-------------------------|



### OVERVIEW



Artist impression only, actual design may vary © Copyright Today Homes Ltd.