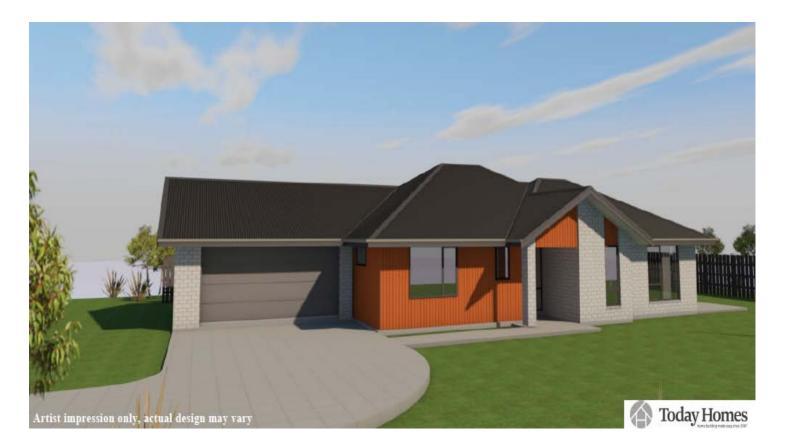

# FROM \$481,900

The Travis oozes street appeal. This design has all the excellent features you'd expect from a brand new home, including generous open plan living, a designer kitchen with walk-in pantry and a master bedroom with ensuite and walk in wardrobe.

#### High Quality Specifications Throughout

<u>최</u> 2

Artist impression only, actual design may vary © Copyright Today Homes Ltd.

**=** 2

| LOT 24 The Link | Home Size 1<br>168m2 | Section Size 1<br>450m2 |
|-----------------|----------------------|-------------------------|
|-----------------|----------------------|-------------------------|

### OVERVIEW

Artist impression only, actual design may vary © Copyright Today Homes Ltd.