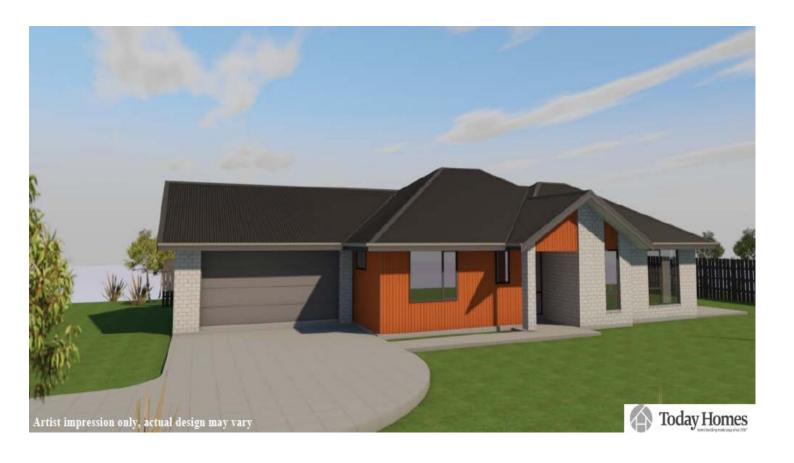

## Lot 24 The Link Rolleston

## FROM \$480,800

A separate entry foyer flows through to the generous open-plan family, dining and entertainers kitchen with butlers pantry. The Urban also boosts a separate living room and the large master is a secluded sanctuary with WIR and ensuite.

Section Size 1

450m2

Artist impression only, actual design may vary © Copyright Today Homes Ltd.

## **OVERVIEW**

Artist impression only, actual design may vary © Copyright Today Homes Ltd.