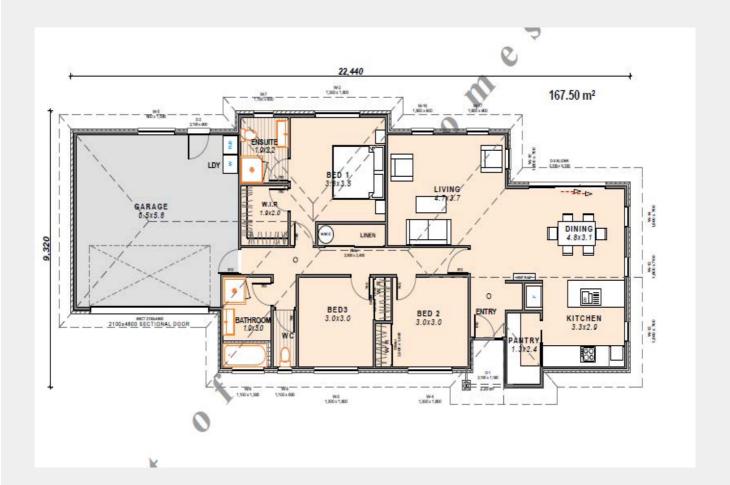

## FROM \$480,800

A separate entry foyer flows through to the generous open-plan family, dining and entertainers kitchen with butlers pantry. The Urban also boosts a separate living room and the large master is a secluded sanctuary with WIR and ensuite.

KEY FEATURES

Home Size 1

173m2

>10 Year Master Build Guarantee

> Designer Kitchen

> Panasonic Appliances

> KiwiSaver/HomeStart Grant Approved

> High Quality Specifications Throughout