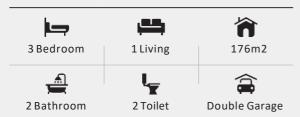

KEY FEATURES

Home Size 1

173m2

>10 Year Master Build Guarantee

> Designer Kitchen

> Panasonic Appliances

> KiwiSaver/HomeStart Grant Approved

> High Quality Specifications Throughout