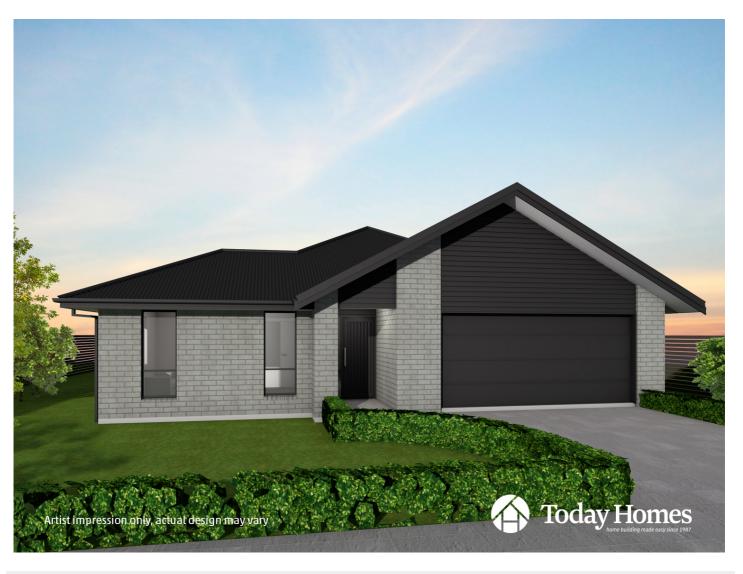

## Lot 27 The Link

## Rolleston

FROM \$487,400

A separate entry foyer flows through to the generous open-plan family, dining and entertainers kitchen with butlers pantry. The Urban also boosts a separate living room and the large master is a secluded sanctuary with WIR and ensuite.

## **OVERVIEW**

Artist impression only, actual design may vary © Copyright Today Homes Ltd.