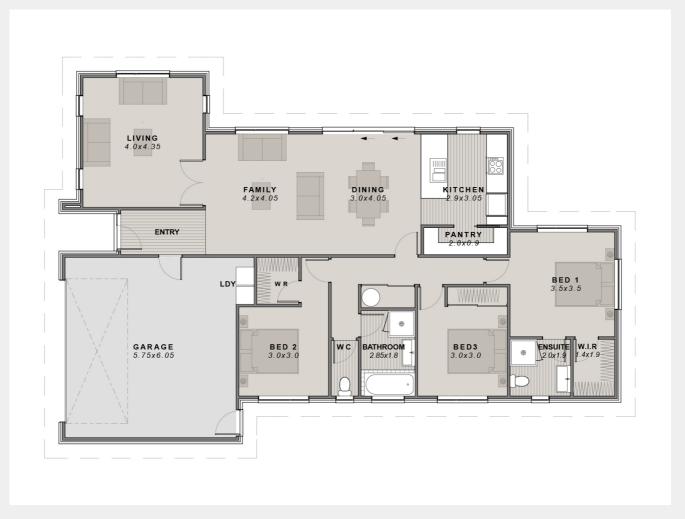

## Rolleston

FROM \$487,400

A separate entry foyer flows through to the generous open-plan family, dining and entertainers kitchen with butlers pantry. The Urban also boosts a separate living room and the large master is a secluded sanctuary with WIR and ensuite.

Home Size 1

176m2

Section Size 1

550m2