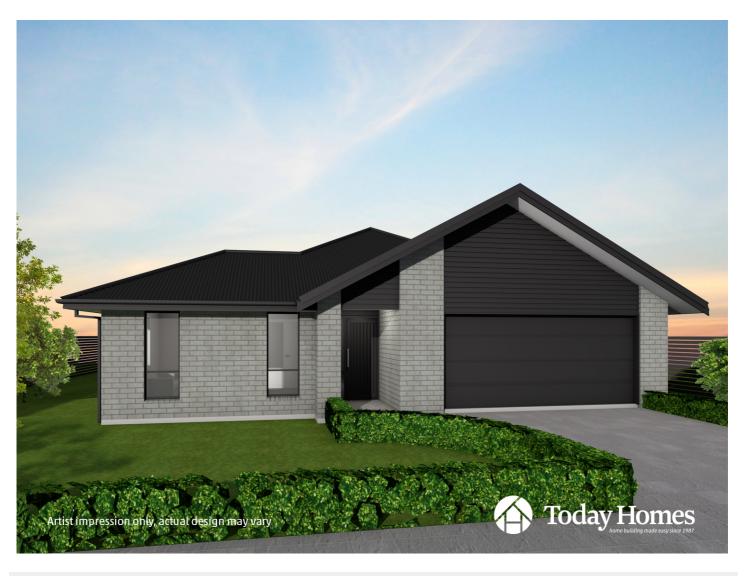

## Lot 27 The Link

## Rolleston

FROM \$486,300

A separate entry foyer flows through to the generous open-plan family, dining and entertainers kitchen with butlers pantry. The Urban also boosts a separate living room and the large master is a secluded sanctuary with WIR and ensuite.

## **OVERVIEW**

Artist impression only, actual design may vary © Copyright Today Homes Ltd.