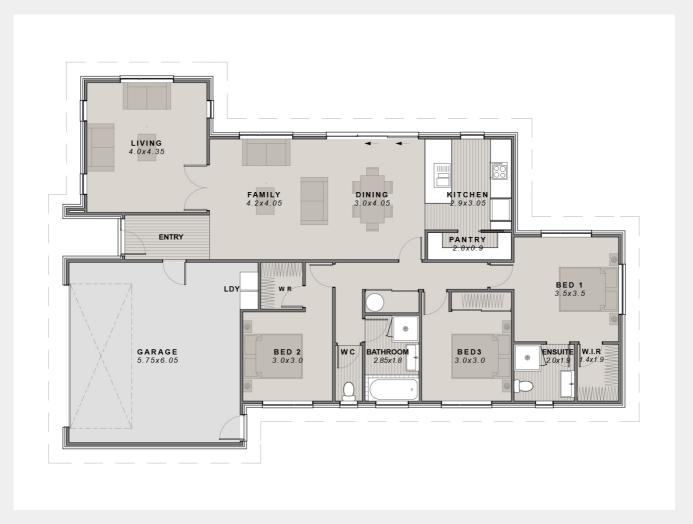

## Rolleston

FROM \$486,300

A separate entry foyer flows through to the generous open-plan family, dining and entertainers kitchen with butlers pantry. The Urban also boosts a separate living room and the large master is a secluded sanctuary with WIR and ensuite.

Home Size 1

176m2

Section Size 1

550m2