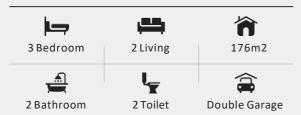

## Lot 27 The Link

## Rolleston





FROM \$486,300

A separate entry foyer flows through to the generous open-plan family, dining and entertainers kitchen with butlers pantry. The Urban also boosts a separate living room and the large master is a secluded sanctuary with WIR and ensuite.

Home Size 1

176m2

Section Size 1

550m2

## **KEY FEATURES**

- >10 Year Master Build Guarantee
- > Designer Kitchen
- > Panasonic Appliances
- > KiwiSaver/HomeStart Grant Approved
- > High Quality Specifications Throughout

**h** 3









Artist impression only, actual design may vary © Copyright Today Homes Ltd.







Home Size 1 176m2

Section Size 1 550m2



## **OVERVIEW**



Artist impression only, actual design may vary © Copyright Today Homes Ltd.