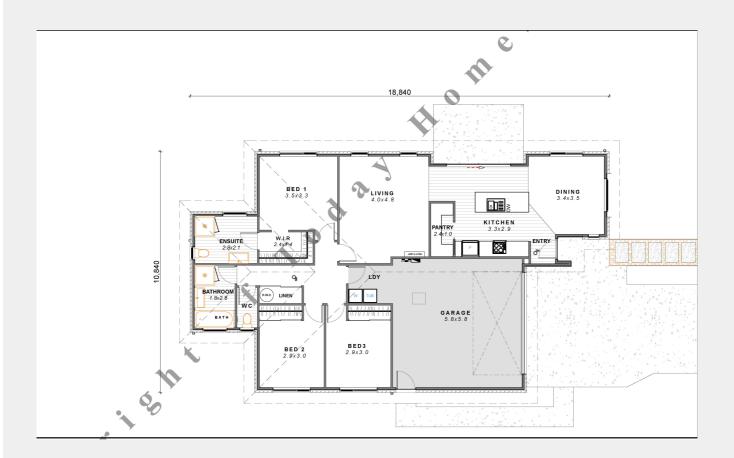

## Lot 28 The Link Rolleston

\$482,900

One of our newest and most popular plans. With four bedrooms and generous open-plan family, dining and entertainers kitchen featuring a butlers pantry and separate living room make this a very useable and comfortable family home.

## **OVERVIEW**

Artist impression only, actual design may vary © Copyright Today Homes Ltd.