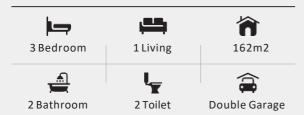

Home Size 1

162m2

Section Size 1

550m2

Artist impression only, actual design may vary © Copyright Today Homes Ltd.

Section Size 1

162m2

550m2