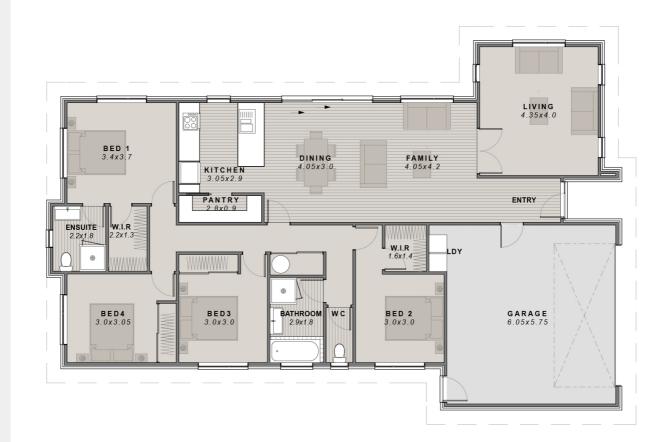

## \$549,500

| Home Size | 1 |
|-----------|---|
| 190m2     |   |

Section Size 1 644m2

One of our newest and most popular plans. With four bedrooms and generous open-plan family, dining and entertainers kitchen featuring a butlers pantry and separate living room make this a very useable and comfortable family home. This complete package includes

| LOT 29 Faringdon | Home Size 1 | Section Size 1 |
|------------------|-------------|----------------|
|                  | 190m2       | 644m2          |