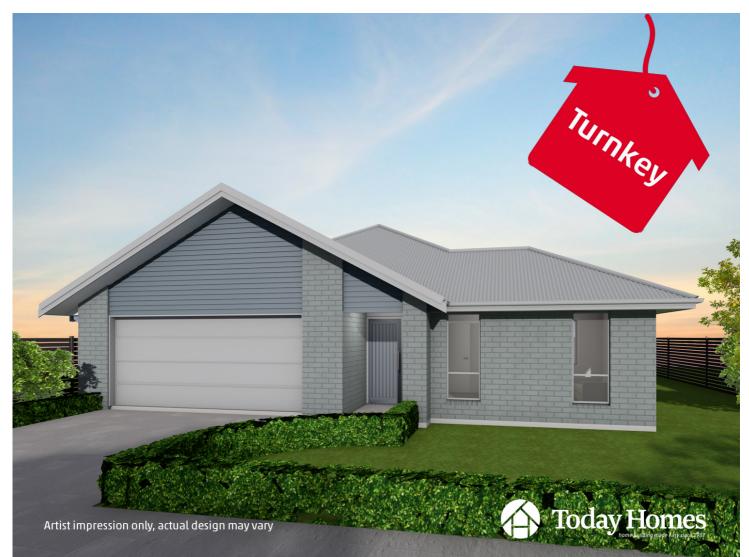

## Lot 29 Faringdon Rolleston

## \$549,500

| Home Size | 1 |
|-----------|---|
| 190m2     |   |

Section Size 1 644m2

One of our newest and most popular plans. With four bedrooms and generous open-plan family, dining and entertainers kitchen featuring a butlers pantry and separate living room make this a very useable and comfortable family home. This complete package includes

## ma Ciza ?

**KEY FEATURES** 

- >10 Year Master Build Guarantee
- > Designer Kitchen
- > Panasonic Appliances
- > KiwiSaver/HomeStart Grant Approved
- > High Quality Specifications Throughout

Artist impression only, actual design may vary © Copyright Today Homes Ltd.

## OVERVIEW

Artist impression only, actual design may vary © Copyright Today Homes Ltd.

03 341 6460 www.todayhomes.co.nz