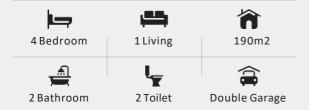

## \$549,500

| Home Size | 1 |
|-----------|---|
| 190m2     |   |

Section Size 1 644m2

One of our newest and most popular plans. With four bedrooms and generous open-plan family, dining and entertainers kitchen featuring a butlers pantry and separate living room make this a very useable and comfortable family home. This complete package includes

| LOT 29 Faringdon | Home Size 1 | Section Size 1 |
|------------------|-------------|----------------|
|                  | 190m2       | 644m2          |