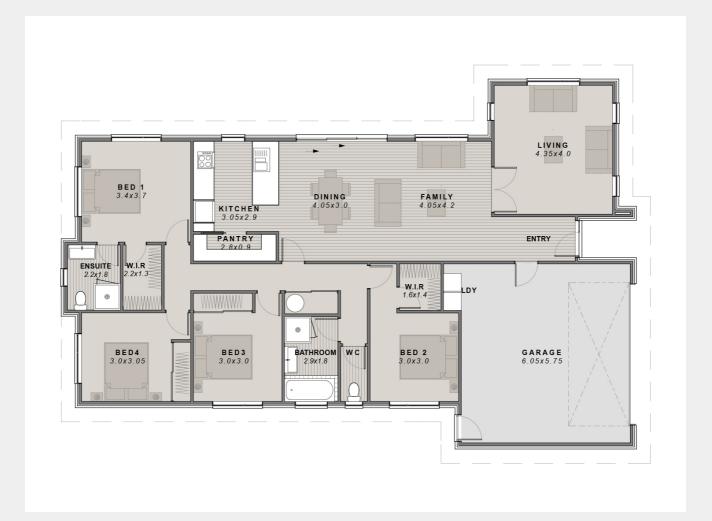

## Lot 29 The Link

Rolleston

FROM \$502,200

Section Size 1

552m2

With four bedrooms and generous open-plan family, dining and entertainers kitchen featuring a butlers pantry and separate living room makes this a very usable and comfortable family home.