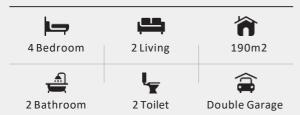

## **KEY FEATURES**

Home Size 1

190m2

- >10 Year Master Build Guarantee
- > Designer Kitchen
- > Panasonic Appliances
- > KiwiSaver/HomeStart Grant Approved
- > High Quality Specifications Throughout

4

ᆗ

F

Artist impression only, actual design may vary © Copyright Today Homes Ltd.