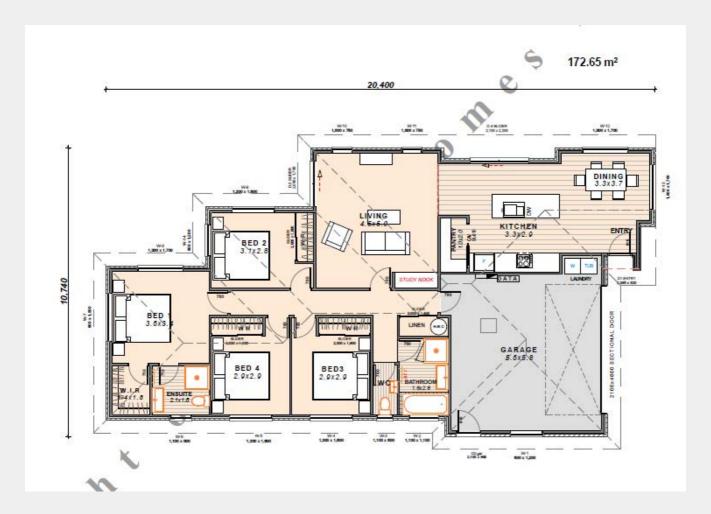

KEY FEATURES

Home Size 1

173m2

>10 Year Master Build Guarantee

> Designer Kitchen

> Panasonic Appliances

> KiwiSaver/HomeStart Grant Approved

> High Quality Specifications Throughout

4

Section Size 1

552m2

Artist impression only, actual design may vary © Copyright Today Homes Ltd.