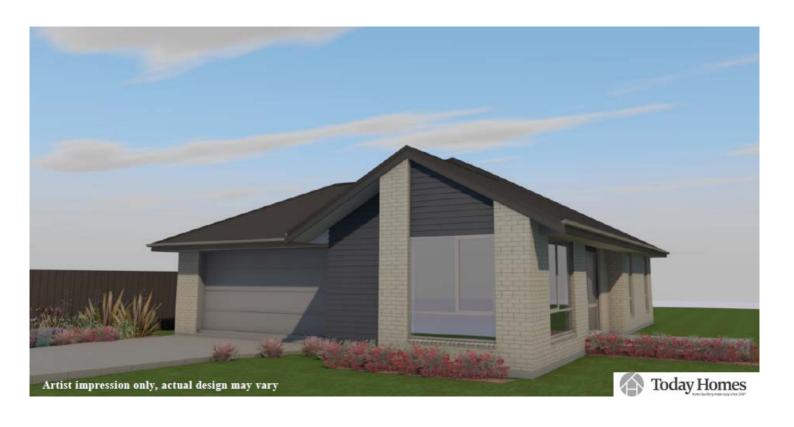

## Lot 31 The Link Rolleston

FROM \$489,200

This (Altered) Stonebrook is light and bright with lots of large windows. The sleek appearance of this four bedroom, two bathroom home rivals that of many architecturally-designed barnes.

4

Section Size 1

552m2

Artist impression only, actual design may vary © Copyright Today Homes Ltd.

## **OVERVIEW**

Artist impression only, actual design may vary © Copyright Today Homes Ltd.