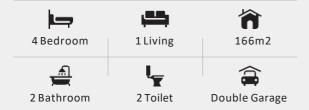

# FROM \$483,200

The Stonebrook is light and bright with lots of large windows. The sleek appearance of this four bedroom, two bathroom home rivals that of many architecturally-designed homes.

| Home Size | 1 |
|-----------|---|
| 166m2     |   |