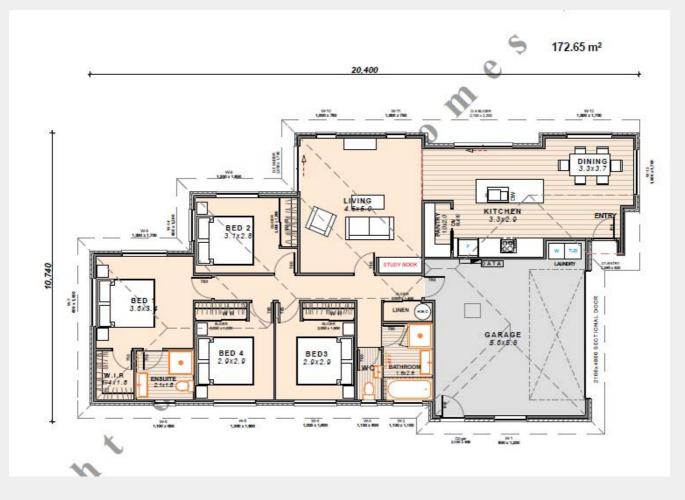

# FROM \$483,200

The Stonebrook is light and bright with lots of large windows. The sleek appearance of this four bedroom, two bathroom home rivals that of many architecturally-designed homes.

| Home Size | 1 |
|-----------|---|
| 166m2     |   |

Section Size 1 552m2