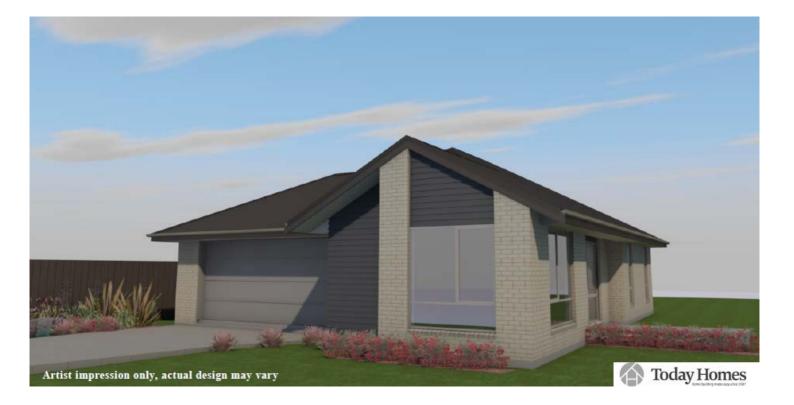

# FROM \$483,200

The Stonebrook is light and bright with lots of large windows. The sleek appearance of this four bedroom, two bathroom home rivals that of many architecturally-designed homes.

| Home Size | 1 |
|-----------|---|
| 166m2     |   |

### OVERVIEW

Artist impression only, actual design may vary © Copyright Today Homes Ltd.

03 341 6460 www.todayhomes.co.nz