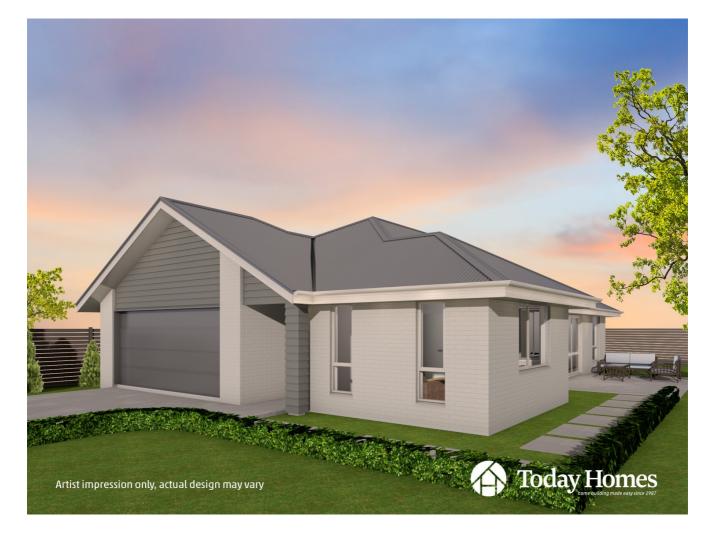

# FROM \$486,900

The Wigram features an open plan kitchen, dining and family area; ideal for entertaining. The separate living area offers privacy whist still allowing plenty of light through the designer double french doors. Home Size 1 173m2 Section Size 1 463m2

### High Quality Specifications Throughout

Artist impression only, actual design may vary © Copyright Today Homes Ltd.

#### **OVERVIEW**

Artist impression only, actual design may vary © Copyright Today HomesLtd.