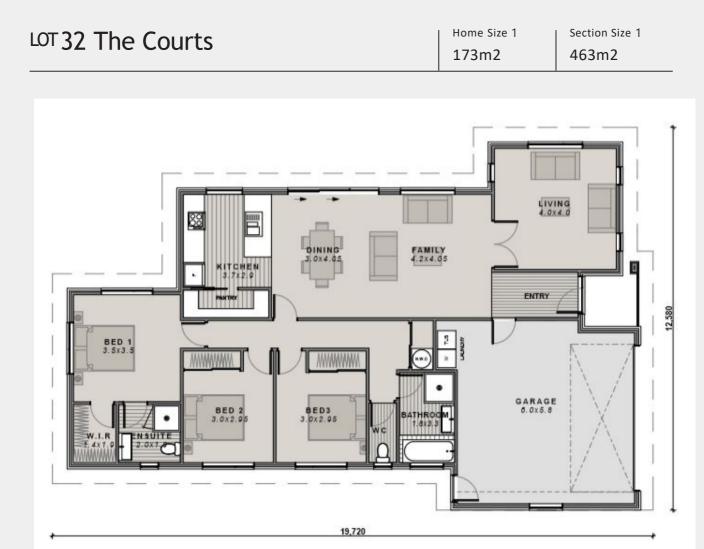

## Lot 32 The Courts Rolleston

# FROM \$486,900

The Wigram features an open plan kitchen, dining and family area; ideal for entertaining. The separate living area offers privacy whist still allowing plenty of light through the designer double french doors. Home Size 1 173m2 Section Size 1 463m2