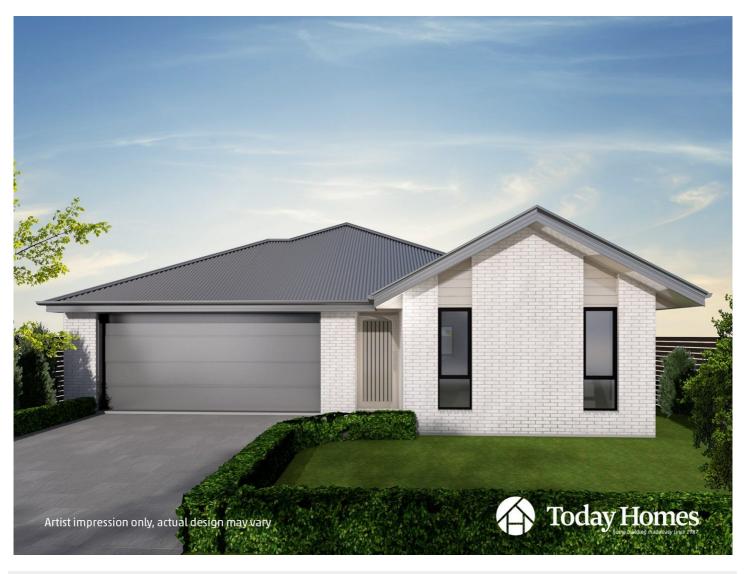

# Lot 435 Faringdon

## Rolleston

FROM \$467,600

The Lemonwood has been designed for smaller, higher density

Home Size 1

151m2

Section Size 1

400m2

### **KEY FEATURES**

sections and is a true value for money home. With a double exterior sliding door allowing ideal indoor/outdoor flow to your sun soaked courtyard, this home is sure to please any entertainer.

- > 10 Year Master Build Guarantee
- > Designer Kitchen
- > Panasonic Appliances
- > KiwiSaver/HomeStart Grant Approved
- > High Quality Specifications Throughout

Artist impression only, actual design may vary © Copyright Today Homes Ltd.