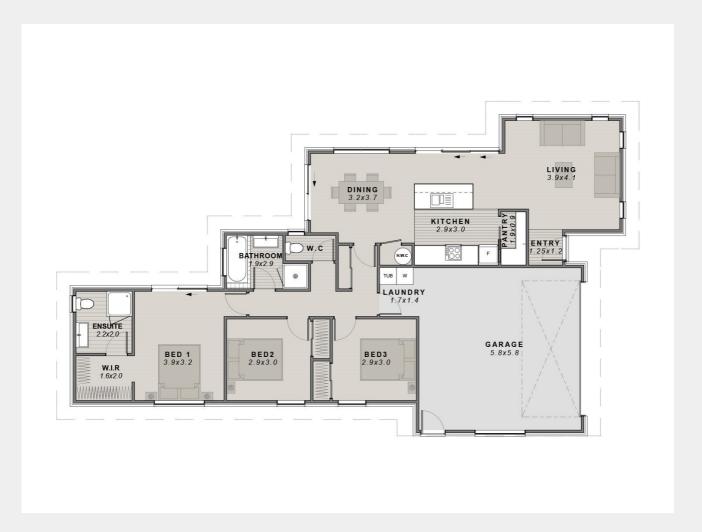

## Rolleston

FROM \$467,600

The Lemonwood has been designed for smaller, higher density

Home Size 1

151m2

Section Size 1

400m2

Home Size 1 151m2

Section Size 1 400m2

#### **OVERVIEW**

Artist impression only, actual design may vary © Copyright Today Homes Ltd.