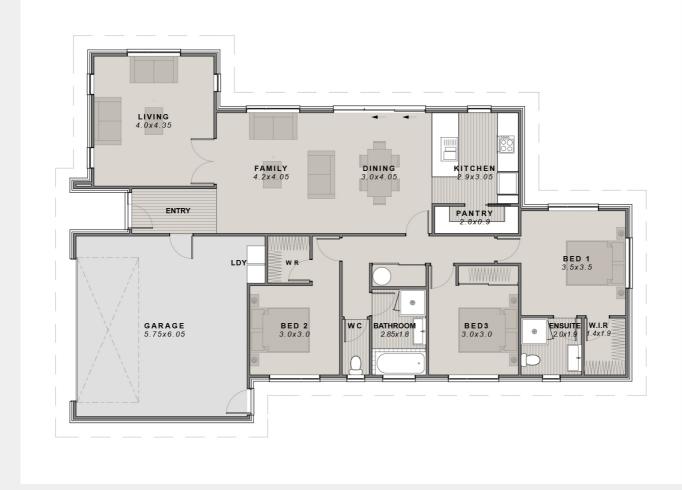

## \$529,500

| Home Size | 1 |
|-----------|---|
| 176m2     |   |

Section Size 1
582m2

One of our newest and most popular plans. A separate entry foyer flows through to the generous open-plan family, dining and entertainers kitchen with walk in pantry. The Urban also boosts a separate living room and the large master is a secluded sanctuary with WIR and ensuite. This complete home package includes

| LOT 52 Faringdon | Home Size 1<br>176m2 | Section Size 1 582m2 |
|------------------|----------------------|----------------------|
|                  |                      |                      |