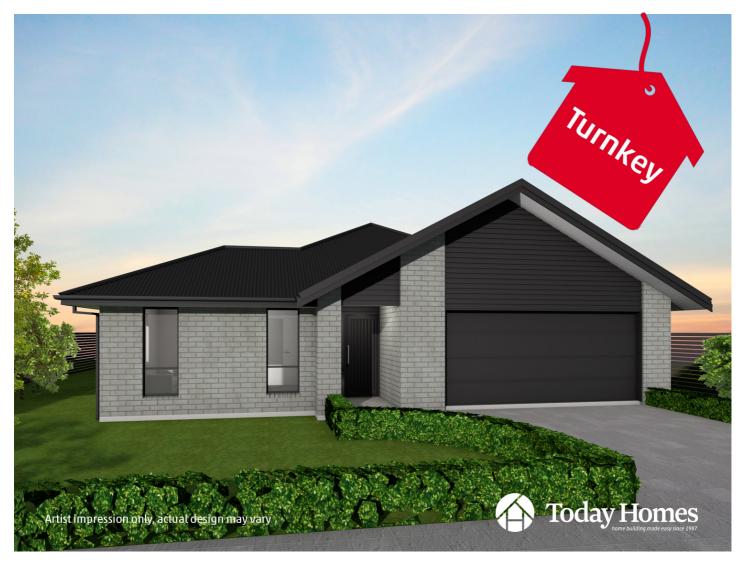

## Lot 52 Faringdon Rolleston

## \$529,500

| Home Size | 1 |
|-----------|---|
| 176m2     |   |

Section Size 1
582m2

One of our newest and most popular plans. A separate entry foyer flows through to the generous open-plan family, dining and entertainers kitchen with walk in pantry. The Urban also boosts a separate living room and the large master is a secluded sanctuary with WIR and ensuite. This complete home package includes

## **KEY FEATURES**

- >10 Year Master Build Guarantee
- > Designer Kitchen
- > Panasonic Appliances
- > KiwiSaver/HomeStart Grant Approved
- High Quality Specifications Throughout

Artist impression only, actual design may vary © Copyright Today Homes Ltd.

## OVERVIEW

Artist impression only, actual design may vary © Copyright Today Homes Ltd.