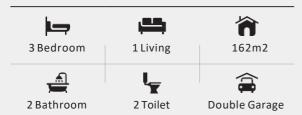

ms and generous open-plan family, dining and entertainers kitchen featuring a butlers pantry and separate living room make this a very useable and comfortable family home. This complete package includes

- Driveway + Vehicle crossing
- All fencing
- Paving
- Letter Box
- Clothesline
- Landscaping with spray-on lawn
- Quality floor coverings & Fittings throughout
- Kitchen Appliances
- Plus much much more

**Enquire Today!** 

Home Size 1

190m2

Section Size 1

644m2

## **KEY FEATURES**

- >10 Year Master Build Guarantee
- > Designer Kitchen
- > Panasonic Appliances
- > KiwiSaver/HomeStart Grant Approved
- > High Quality Specifications Throughout

4









Artist impression only, actual design may vary © Copyright Today Homes Ltd.







162m2

Section Size 1

550m2



## **OVERVIEW**



Artist impression only, actual design may vary © Copyright Today Homes Ltd.