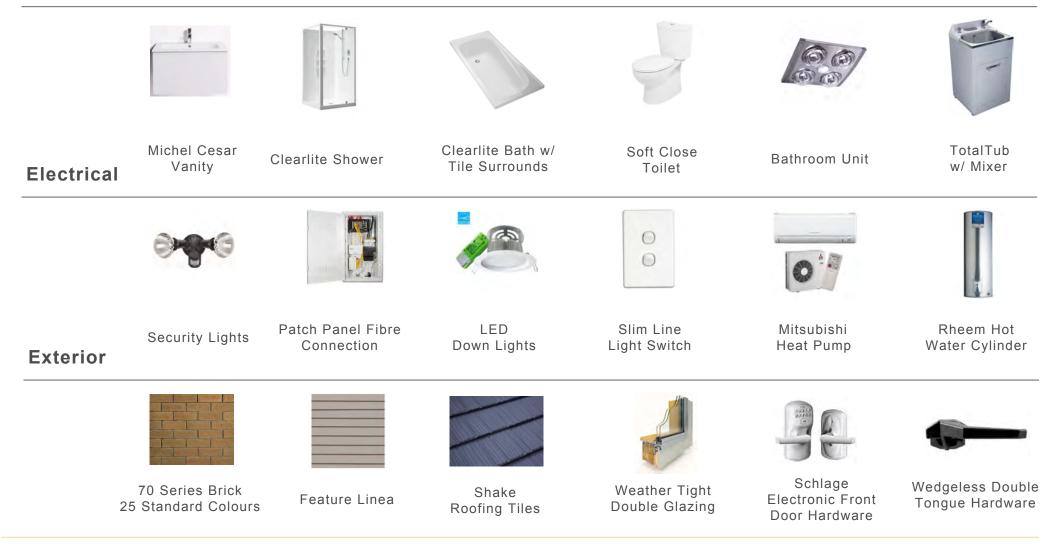

Toilets with Soft Closing Seat

VCBC Zara 750 Vanities

3 🚘 2 🔂 1 🚍

2

LONG LASTING COLOUR INSIDE AND OUT

FIRE RESISTANT COMPONENTS

HOMERAB - A TOTALLY DURABLE PROTECTIVE SHIELD

A WARMER BETTER INSULATED HOME

### **Specifications**

#### Bathroom/Laundry