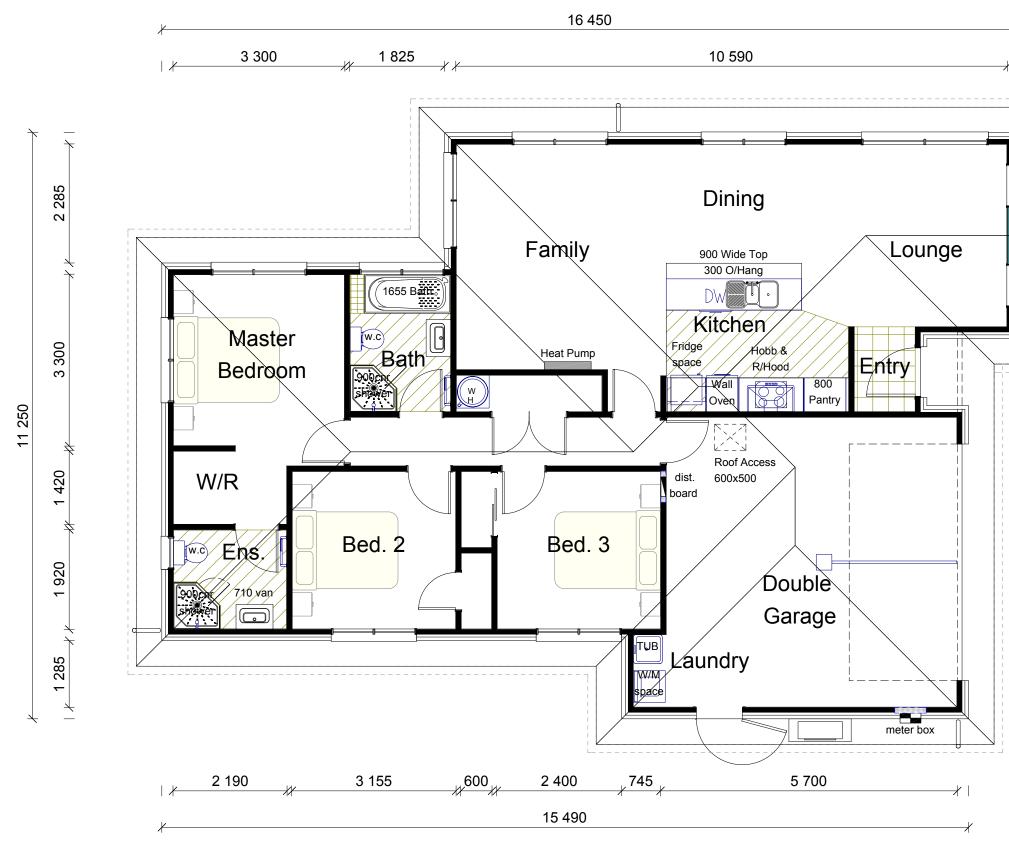

d Tiles
- HomeRAB Thermal Break Pre-Cladding
- Double Glazed Aluminium Windows
- Electronic Entry Keypad to Front Door
- Quality Pine Skirting and Architraves













Designer Range Fisher & Paykel Appliances

Methven Echo Minimalist Sliding Shower Rails

Tiles to bath Surround and Vanity Splash-backs

Resene Architectural SpaceCote Paints

Comprehensive 10 Year Guarantee

Methven Echo Minimalist Tapware

Toilets with Soft Closing Seat

VCBC Zara 750 Vanities

3 🚘 2 🔂 1 🚍

2



LONG LASTING COLOUR INSIDE AND OUT

FIRE RESISTANT COMPONENTS

HOMERAB - A TOTALLY DURABLE PROTECTIVE SHIELD

A WARMER BETTER INSULATED HOME

START WITH A STRONG RIBRAFT FOUNDATION

STRUCTURALLY SUPERIOR STEEL FRAMING

ERGY

WEATHER TIGHT WINDOWS, FIXED DIRECTLY TO FRAME





GOLDENHOMES.CO.NZ

### Floor Plan

















Artist Impressions Only



## Kitchen





# Standard Z-Type



## Kitchen





# Standard Z-Type

Artist Impression Only



### **Specifications**

#### Internal





### **Specifications**

#### Bathroom/Laundry



## Location



**Disclaimer** on information provided to include lot area and landscaping are preliminary only and are subject to final survey.

#### You're home. Faringdon:co Rolleston



**GOLDENHOMES.CO.NZ**