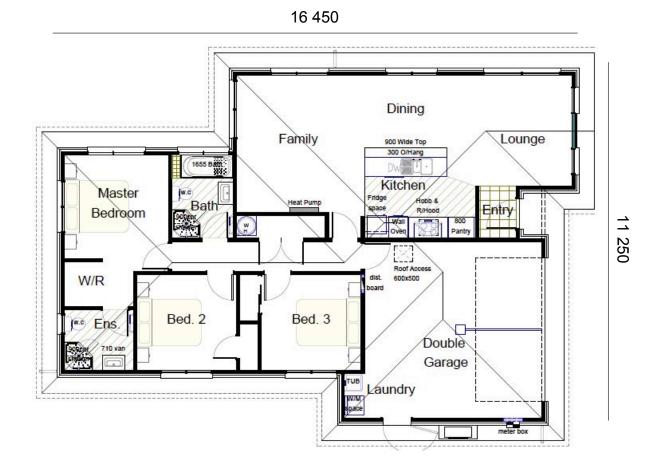

The Link' Lot 17





Artist Impression Only

2

#### HOME & LAND Key Features

- Architectural Facade Options
- Brick and Linear Exterior Cladding
- Fully Inclusive Designer Kitchen
- Mitsubishi Electric Heat Pump
- LED Lighting
- Fibre Connection Patch Panel
- Interior Colour Consultation
- Fixed Floor Covering Consultation
- Electrical Walk-Through



ONG LASTING

COLOUR INSIDE

AND OUT





TOTALLY DURABLE PROTECTIVE SHIELD

FIRE RESISTANT COMPONENTS





STRONG RIBRAFT

FOUNDATION

STRUCT

STRUCTURALLY SUPERIOR STEEL FRAMING ENERGY

EFFICIEN



WEATHER TIGHT WINDOWS, FIXED DIRECTLY TO FRAME

LAND SIZE 450m<sup>2</sup>

FLOOR AREA 150.1m<sup>2</sup>

3 🚘 2 🔂 1 🚘

#### Includes:

- Soft Landscaping
- Hard Landscaping
- Letterbox
  - Clothesline

# Rolleston Faringdon 'The Link' Lot 17



## **Additional Inclusive Features**

- Structural Engineer's Sign-Off On All Plans
- Concrete RIB-Raft Foundations
- ZOG Steel Framing Tested to Magnitude 9
- Fire Retardant Roof Underlay and Tiles
- HomeRAB Thermal Break Pre-Cladding
- Double Glazed Aluminium Windows
- Electronic Entry Keypad to Front Door
- Quality Pine Skirting and Architraves













Designer Range Fisher & Paykel Appliances

Methven Echo Minimalist Sliding Shower Rails

Tiles to bath Surround and Vanity Splash-backs

Resene Architectural SpaceCote Paints

Comprehensive 10 Year Guarantee

Methven Echo Minimalist Tapware

Toilets with Soft Closing Seat

VCBC Zara 750 Vanities

3 🚘 2 🔂 1 🚍

2



LONG LASTING COLOUR INSIDE AND OUT

FIRE RESISTANT COMPONENTS

HOMERAB - A TOTALLY DURABLE PROTECTIVE SHIELD

A WARMER