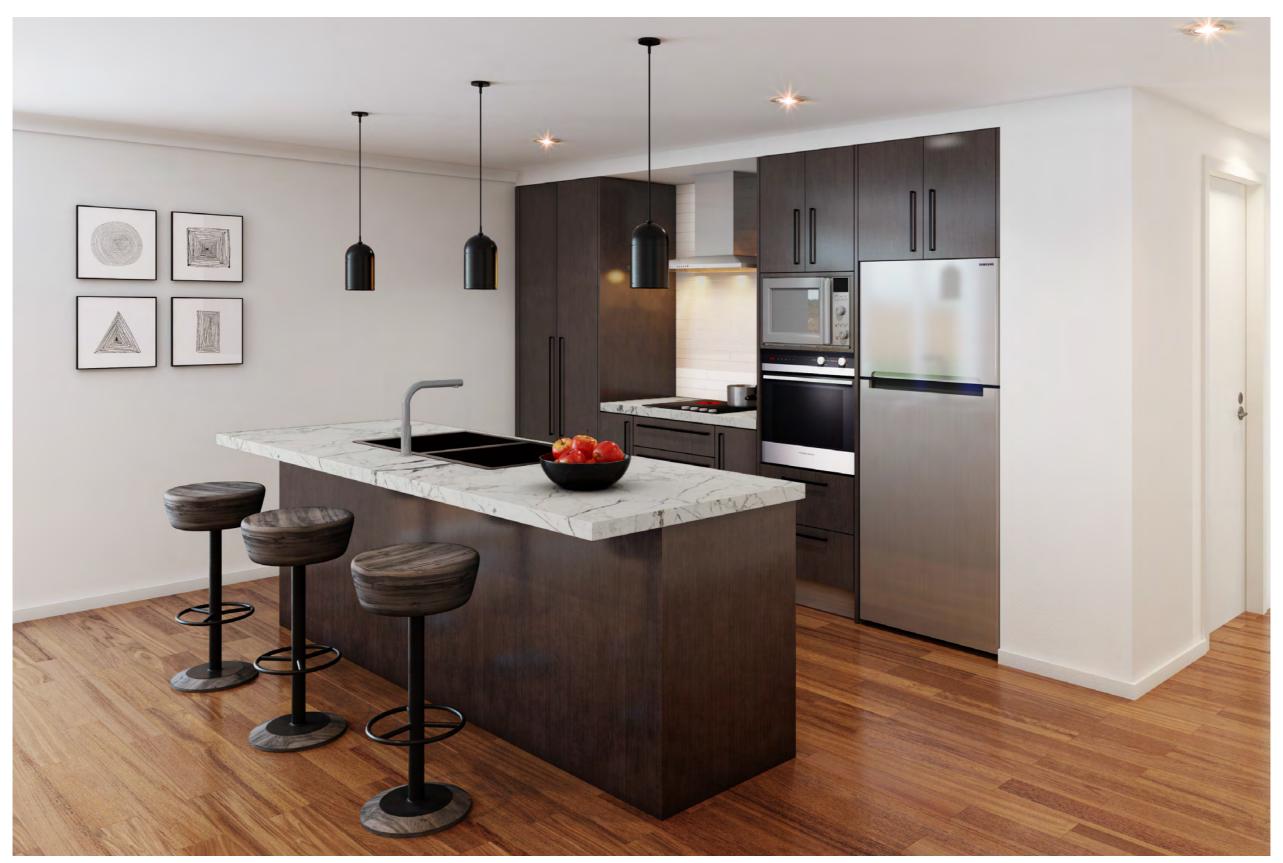

Entry Keypad to Front Door
- Quality Pine Skirting and Architraves













Designer Range Fisher & Paykel Appliances

Methven Echo Minimalist Sliding Shower Rails

Tiles to bath Surround and Vanity Splash-backs

Resene Architectural SpaceCote Paints

Comprehensive 10 Year Guarantee

Methven Echo Minimalist Tapware

Toilets with Soft Closing Seat

VCBC Zara 750 Vanities

3 🚘 2 🔂 1 🚍

2



LONG LASTING COLOUR INSIDE AND OUT

FIRE RESISTANT COMPONENTS

HOMERAB - A TOTALLY DURABLE PROTECTIVE SHIELD

A WARMER BETTER INSULATED HOME

START WITH A STRONG RIBRAFT FOUNDATION

STRUCTURALLY SUPERIOR STEEL FRAMING

ERGY

WEATHER TIGHT WINDOWS, FIXED DIRECTLY TO FRAME





GOLDENHOMES.CO.NZ

### Floor Plan

















Artist Impressions Only



## Kitchen





# Standard Z-Type



## Kitchen





# Standard Z-Type

Artist Impression Only



### **Specifications**

#### Internal





### **Specifications**

#### Bathroom/Laundry



## Location



**Disclaimer** on information provided to include lot area and landscaping are preliminary only and are subject to final survey.

#### You're home. Faringdon:co Rolleston



**GOLDENHOMES.CO.NZ**