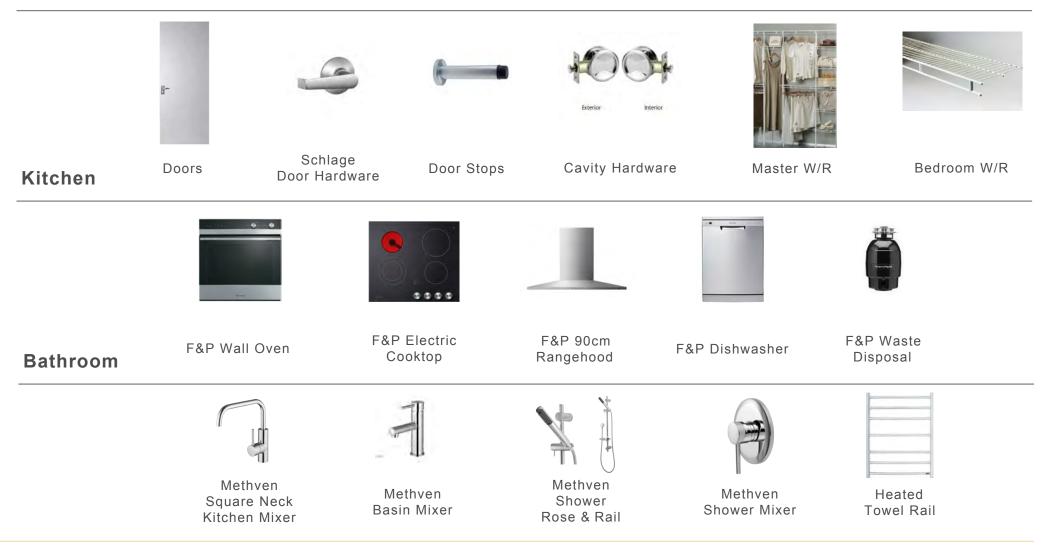

Designer Range Fisher & Paykel Appliances

Methven Echo Minimalist Sliding Shower Rails

Tiles to bath Surround and Vanity Splash-backs

Resene Architectural SpaceCote Paints

Comprehensive 10 Year Guarantee

Methven Echo Minimalist Tapware

### **Specifications**

#### Internal