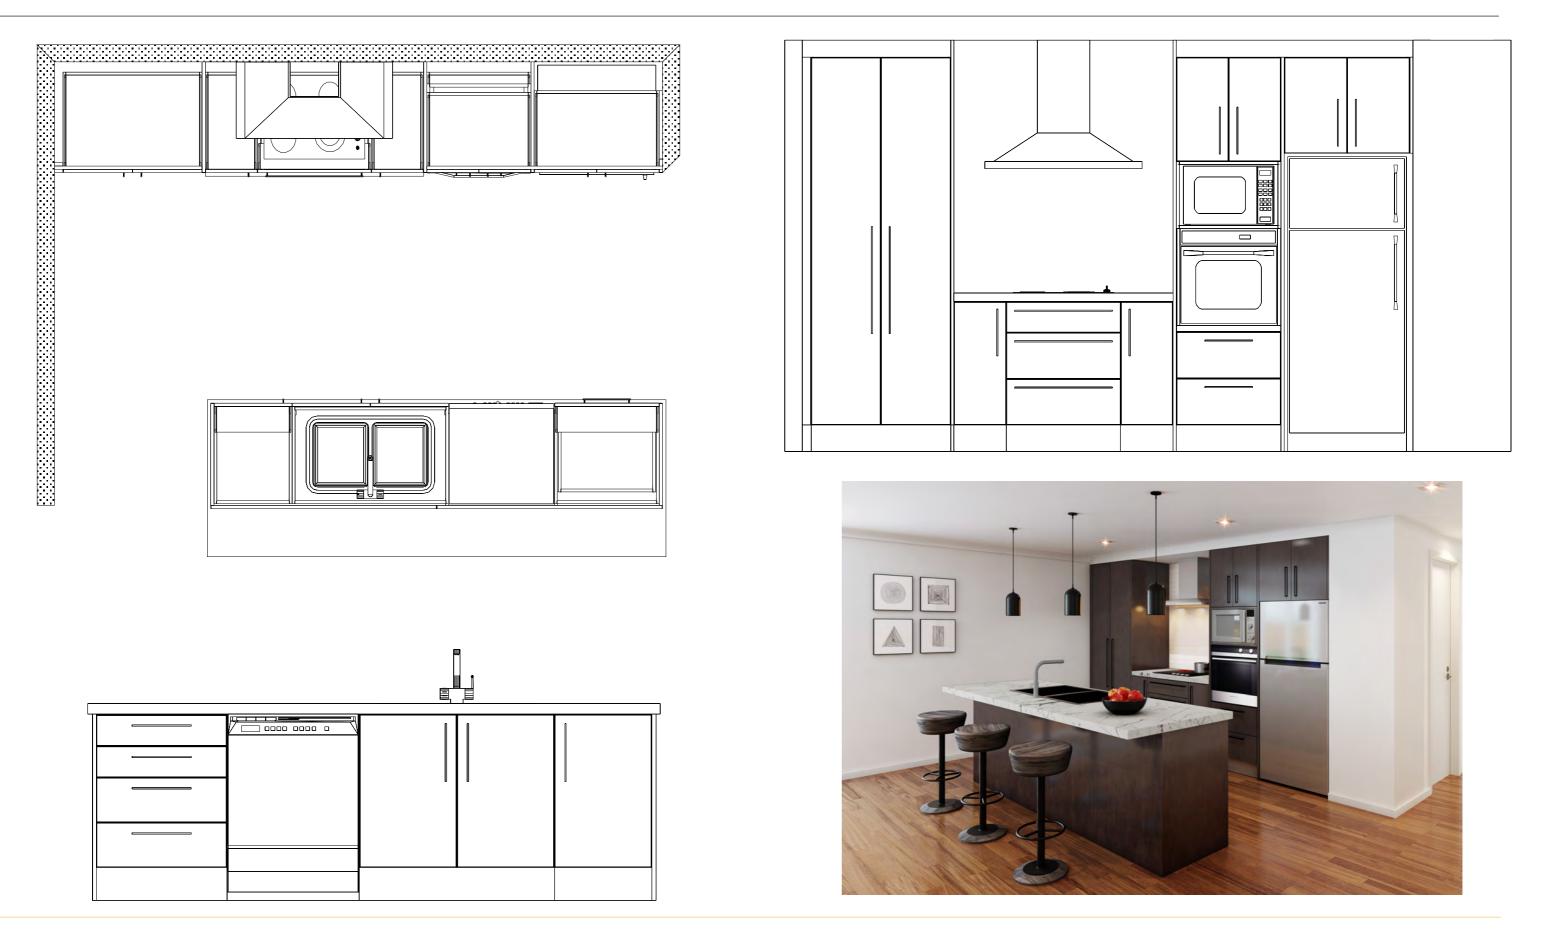

lazed Aluminium Windows
- Electronic Entry Keypad to Front Door
- Quality Pine Skirting and Architraves













Designer Range Fisher & Paykel Appliances

Methven Echo Minimalist Sliding Shower Rails

Tiles to bath Surround and Vanity Splash-backs

Resene Architectural SpaceCote Paints

Comprehensive 10 Year Guarantee

Methven Echo Minimalist Tapware

Toilets with Soft Closing Seat

VCBC Zara 750 Vanities

3 🚘 2 🔂 1 🚍

2



LONG LASTING COLOUR INSIDE AND OUT

FIRE RESISTANT COMPONENTS

HOMERAB - A TOTALLY DURABLE PROTECTIVE SHIELD

A WARMER BETTER INSULATED HOME

START WITH A STRONG RIBRAFT FOUNDATION

STRUCTURALLY SUPERIOR STEEL FRAMING

ERGY

WEATHER TIGHT WINDOWS, FIXED DIRECTLY TO FRAME





GOLDENHOMES.CO.NZ

### Floor Plan

















Artist Impressions Only



## Kitchen





# Standard Z-Type



## Kitchen





# Standard Z-Type

Artist Impression Only



### **Specifications**

#### Internal





### **Specifications**

#### Bathroom/Laundry



## Location



**Disclaimer** on information provided to include lot area and landscaping are preliminary only and are subject to final survey.

#### You're home. Faringdon:co Rolleston



**GOLDENHOMES.CO.NZ**