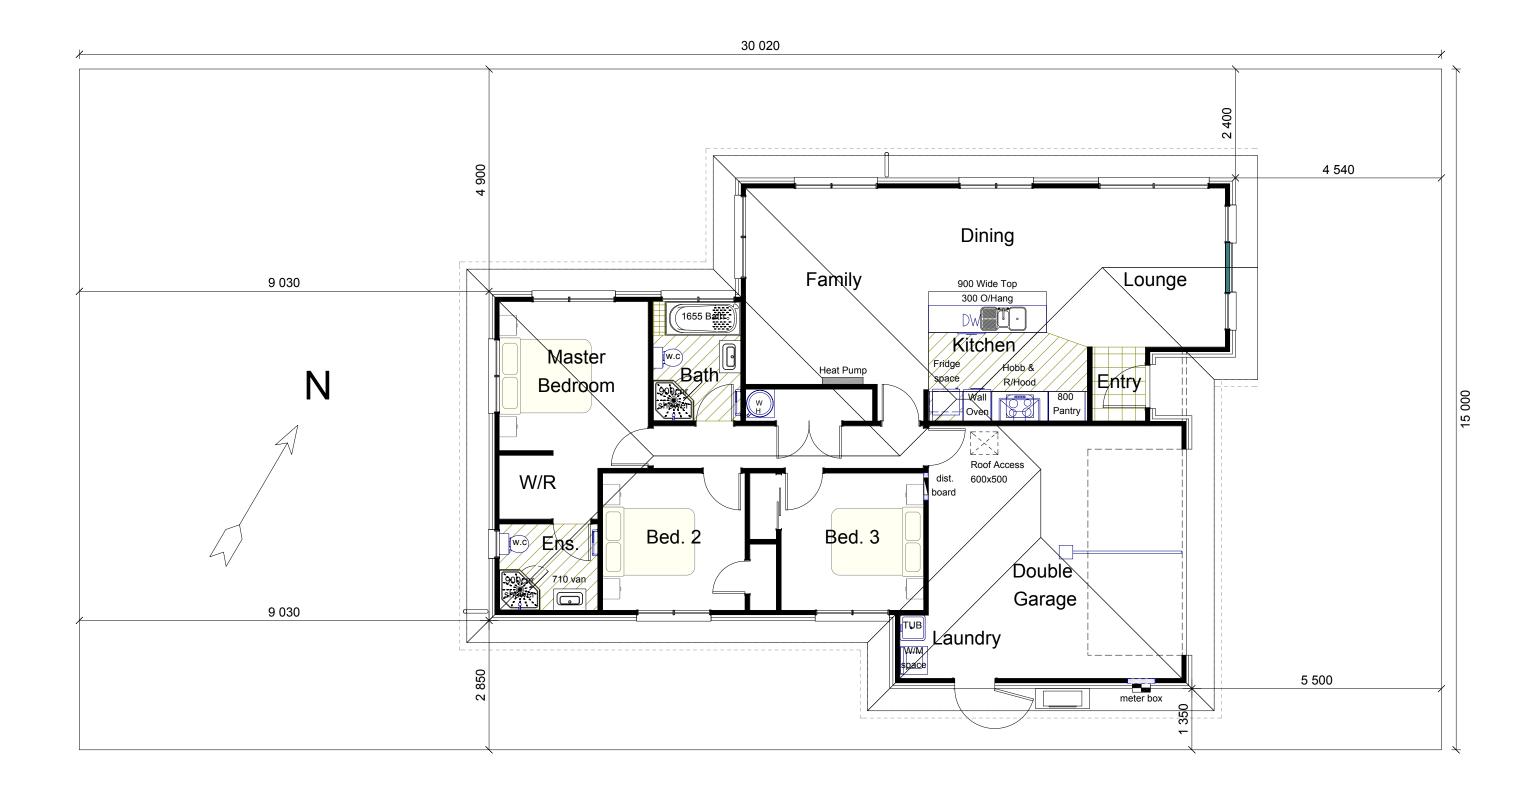

HomeRAB Thermal Break Pre-Cladding
- Double Glazed Aluminium Windows
- Electronic Entry Keypad to Front Door
- Quality Pine Skirting and Architraves













Designer Range Fisher & Paykel Appliances

Methven Echo Minimalist Sliding Shower Rails

Tiles to bath Surround and Vanity Splash-backs

Resene Architectural SpaceCote Paints

Comprehensive 10 Year Guarantee

Methven Echo Minimalist Tapware

Toilets with Soft Closing Seat

VCBC Zara 750 Vanities

3 🚘 2 🔂 1 🚍

2



LONG LASTING COLOUR INSIDE AND OUT

FIRE RESISTANT COMPONENTS

HOMERAB - A TOTALLY DURABLE PROTECTIVE SHIELD

A WARMER BETTER INSULATED HOME

START WITH A STRONG RIBRAFT FOUNDATION

STRUCTURALLY SUPERIOR STEEL FRAMING

ERGY

WEATHER TIGHT WINDOWS, FIXED DIRECTLY TO FRAME





GOLDENHOMES.CO.NZ

### Floor Plan

















Artist Impressions Only



## Kitchen





# Standard Z-Type



## Kitchen





# Standard Z-Type

Artist Impression Only



### **Specifications**

#### Internal





### **Specifications**

#### Bathroom/Laundry



## Location



**Disclaimer** on information provided to include lot area and landscaping are preliminary only and are subject to final survey.

#### You're home. Faringdon:co Rolleston



**GOLDENHOMES.CO.NZ**