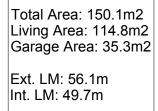

STRUCTURALLY SUPERIOR STEEL FRAMING ENERGY

EFFICIEN

WEATHER TIGHT WINDOWS, FIXED DIRECTLY TO FRAME

LAND SIZE 450m<sup>2</sup>

FLOOR AREA 150.1m<sup>2</sup>

3 🚘 2 🔂 1 🚘