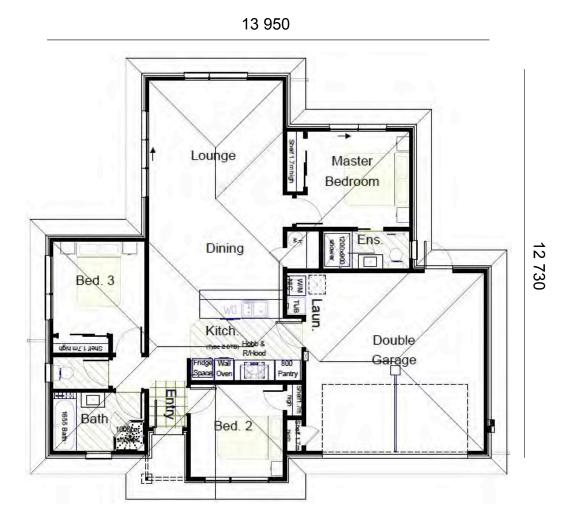

7





Artist Impression Only

#### HOME & LAND Key Features

- Architectural Facade Options
- Brick and Linear Exterior Cladding
- Fully Inclusive Designer Kitchen
- Mitsubishi Electric Heat Pump
- LED Lighting
- Fibre Connection Patch Panel
- Interior Colour Consultation
- Fixed Floor Covering Consultation
- Electrical Walk-Through



# 3 🚘 2 듶 1 🚍 2 🕞

**450m**<sup>2</sup>

LAND SIZE

FLOOR AREA 133.8m<sup>2</sup>

#### Includes:

- Soft Landscaping
- Hard Landscaping
- Letterbox
- Clothesline













STRUCTURALLY SUPERIOR STEEL FRAMING

ENERG

EFFICIEN



WEATHER TIGHT WINDOWS, FIXED DIRECTLY TO FRAME

LONG LASTING FI COLOUR INSIDE CO AND OUT

FIRE RESISTANT COMPONENTS A WARMER BETTER INSULATED HOME

START WITH A STRONG RIBRAFT FOUNDATION

# Rolleston Faringdon 'The Link' Lot 37



# **Additional Inclusive Features**

- Structural Engineer's Sign-Off On All Plans
- Concrete RIB-Raft Foundations
- ZOG Steel Framing Tested to Magnitude 9
- Fire Retardant Roof Underlay and Tiles
- HomeRAB Thermal Break Pre-Cladding
- Double Glazed Aluminium Windows
- Electronic Entry Keypad to Front Door
- Quality Pine Skirting and Architraves













Designer Range Fisher & Paykel Appliances

Methven Echo Minimalist Sliding Shower Rails

Tiles to bath Surround and Vanity Splash-backs

Resene Architectural SpaceCote Paints

Comprehensive 10 Year Guarantee

Methven Echo Minimalist Tapware

Toilets with Soft Closing Seat

VCBC Zara 750 Vanities

3 🛌 2 듶 1 🚍

2



LONG LASTING COLOUR INSIDE AND OUT FIRE RESISTANT COMPONENTS HOMERAB - A A TOTALLY DURABLE II PROTECTIVE SHIELD

A WARME