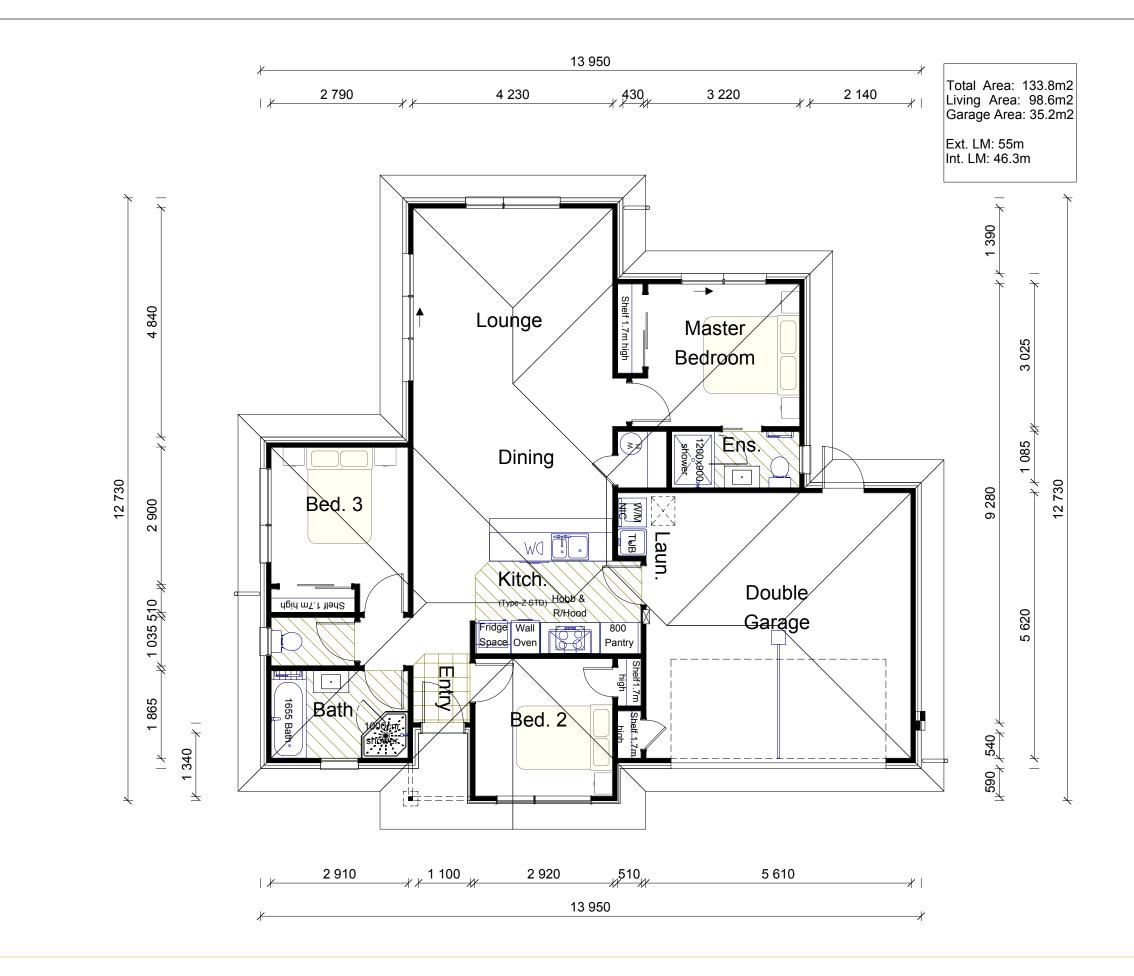

e 9
- Fire Retardant Roof Underlay and Tiles
- HomeRAB Thermal Break Pre-Cladding
- Double Glazed Aluminium Windows
- Electronic Entry Keypad to Front Door
- Quality Pine Skirting and Architraves













Designer Range Fisher & Paykel Appliances

Methven Echo Minimalist Sliding Shower Rails

Tiles to bath Surround and Vanity Splash-backs

Resene Architectural SpaceCote Paints

Comprehensive 10 Year Guarantee

Methven Echo Minimalist Tapware

Toilets with Soft Closing Seat

VCBC Zara 750 Vanities

3 🛌 2 듶 1 🚍

2



LONG LASTING COLOUR INSIDE AND OUT FIRE RESISTANT COMPONENTS HOMERAB - A A TOTALLY DURABLE II PROTECTIVE SHIELD

A WARMER BETTER

START WITH A STRONG RIBRAFT FOUNDATION

STRUCTURALLY SUPERIOR STEEL FRAMING

WEATHER TIGHT WINDOWS, FIXED DIRECTLY TO FRAME





### Floor Plan





Site Plan



GOLDENHOMES.CO.NZ



### Renders





Artist Impressions Only



# Kitchen





# Standard Z-Type



# Kitchen





# Standard Z-Type

Artist Impression Only



### **Specifications**

#### Internal





## **Specifications**

#### Bathroom/Laundry



# Location



**Disclaimer** on information provided to include lot area and landscaping are preliminary only and are subject to final survey.

#### You're home. Faringdon :co Rolleston :nz



**GOLDENHOMES.CO.NZ**