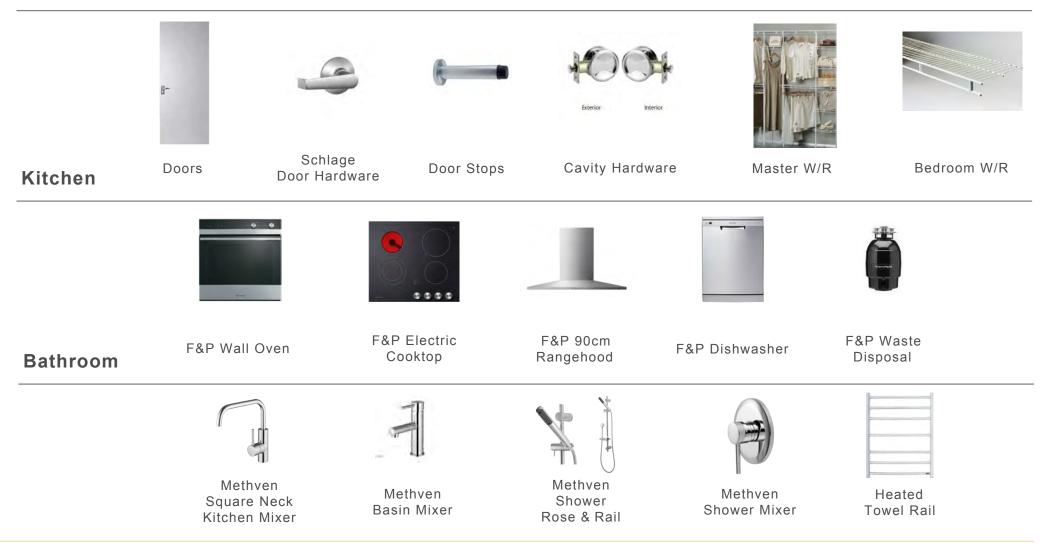

### **Specifications**

#### Internal

## **Specifications**

#### Bathroom/Laundry