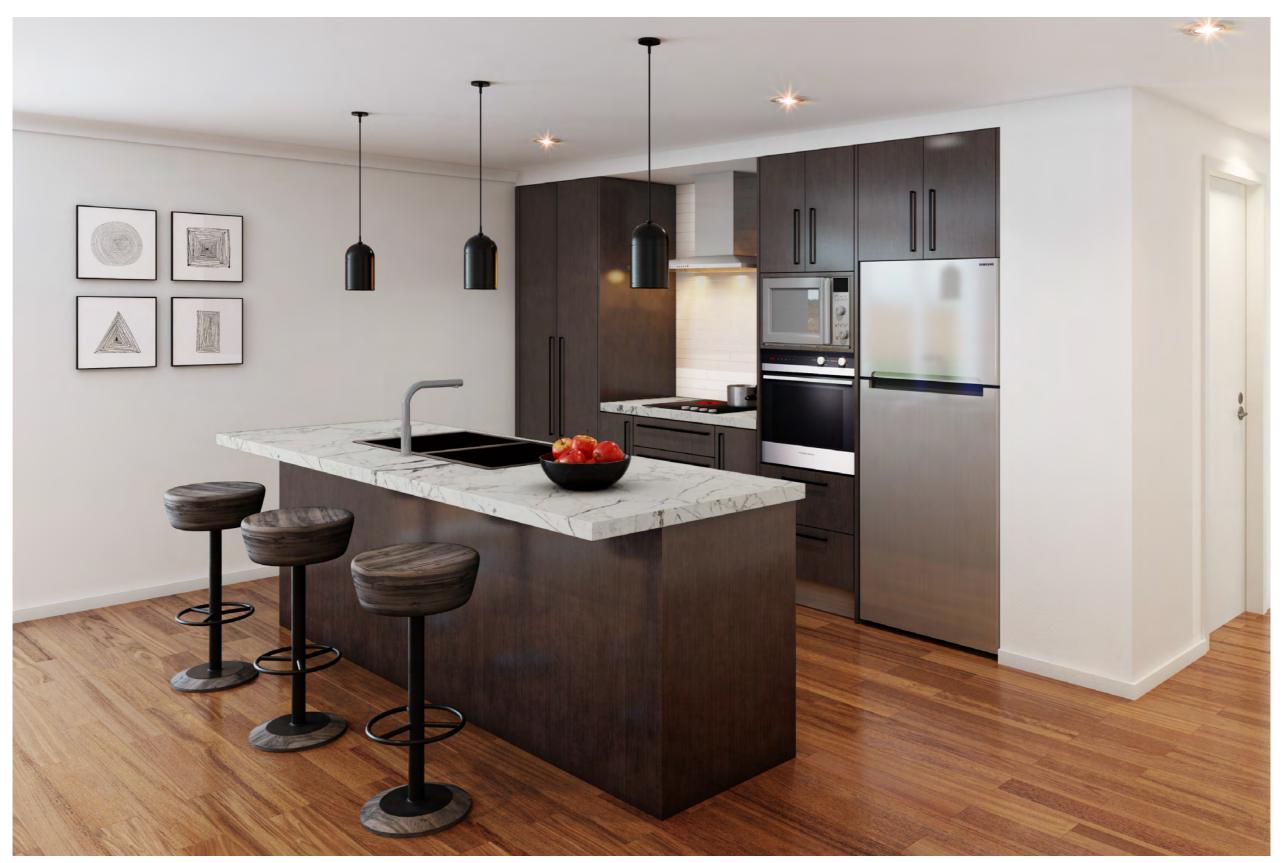

Entry Keypad to Front Door
- Quality Pine Skirting and Architraves













Designer Range Fisher & Paykel Appliances

Methven Echo Minimalist Sliding Shower Rails

Tiles to bath Surround and Vanity Splash-backs

Resene Architectural SpaceCote Paints

Comprehensive 10 Year Guarantee

Methven Echo Minimalist Tapware

Toilets with Soft Closing Seat

VCBC Zara 750 Vanities

3 🛌 2 듶 1 🚍

2



LONG LASTING COLOUR INSIDE AND OUT FIRE RESISTANT COMPONENTS HOMERAB - A A TOTALLY DURABLE II PROTECTIVE SHIELD

A WARMER BETTER

START WITH A STRONG RIBRAFT FOUNDATION

STRUCTURALLY SUPERIOR STEEL FRAMING

WEATHER TIGHT WINDOWS, FIXED DIRECTLY TO FRAME





### Floor Plan





Site Plan



GOLDENHOMES.CO.NZ



### Renders





Artist Impressions Only



# Kitchen





# Standard Z-Type



# Kitchen





# Standard Z-Type

Artist Impression Only



### **Specifications**

#### Internal





## **Specifications**

#### Bathroom/Laundry



# Location



**Disclaimer** on information provided to include lot area and landscaping are preliminary only and are subject to final survey.

#### You're home. Faringdon :co Rolleston :nz



**GOLDENHOMES.CO.NZ**