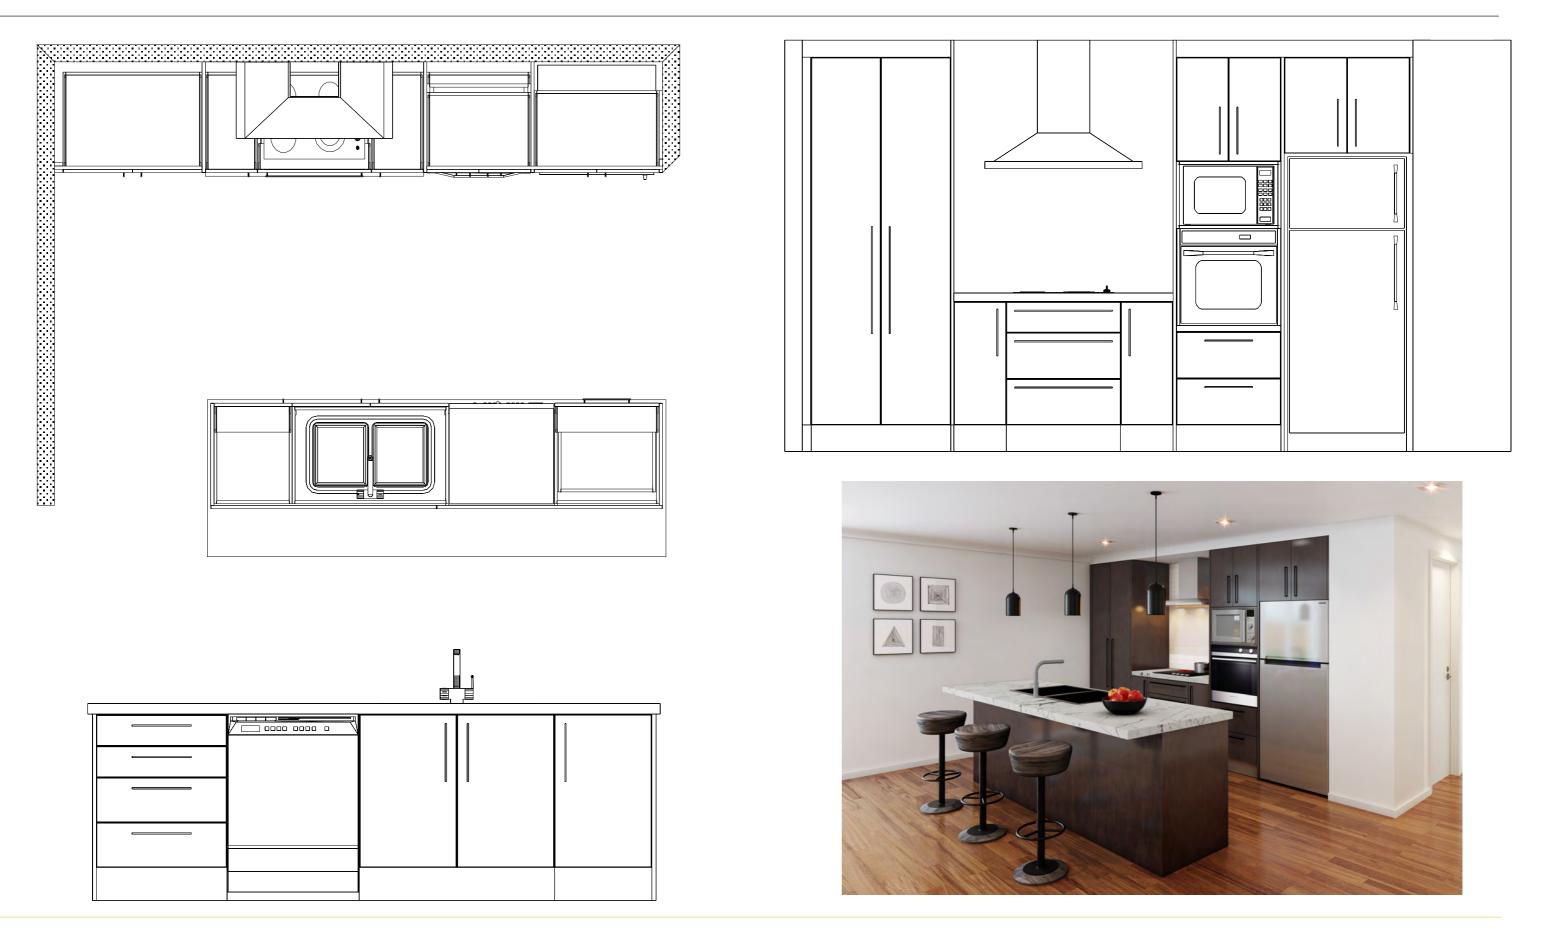

azed Aluminium Windows
- Electronic Entry Keypad to Front Door
- Quality Pine Skirting and Architraves













Designer Range Fisher & Paykel Appliances

Methven Echo Minimalist Sliding Shower Rails

Tiles to bath Surround and Vanity Splash-backs

Resene Architectural SpaceCote Paints

Comprehensive 10 Year Guarantee

Methven Echo Minimalist Tapware

Toilets with Soft Closing Seat

VCBC Zara 750 Vanities

3 🛌 2 듶 1 🚍

2



LONG LASTING COLOUR INSIDE AND OUT FIRE RESISTANT COMPONENTS HOMERAB - A A TOTALLY DURABLE II PROTECTIVE SHIELD

A WARMER BETTER

START WITH A STRONG RIBRAFT FOUNDATION

STRUCTURALLY SUPERIOR STEEL FRAMING

WEATHER TIGHT WINDOWS, FIXED DIRECTLY TO FRAME





### Floor Plan





Site Plan



GOLDENHOMES.CO.NZ



### Renders





Artist Impressions Only



# Kitchen





# Standard Z-Type



# Kitchen





# Standard Z-Type

Artist Impression Only



### **Specifications**

#### Internal





## **Specifications**

#### Bathroom/Laundry



# Location



**Disclaimer** on information provided to include lot area and landscaping are preliminary only and are subject to final survey.

#### You're home. Faringdon :co Rolleston :nz



**GOLDENHOMES.CO.NZ**