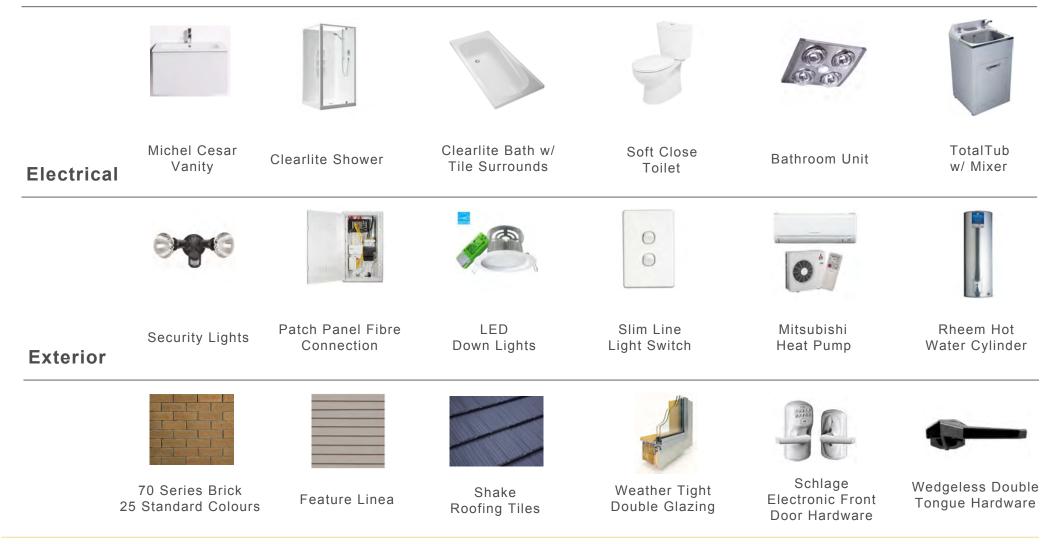

### **Specifications**

#### Internal

## **Specifications**

#### Bathroom/Laundry