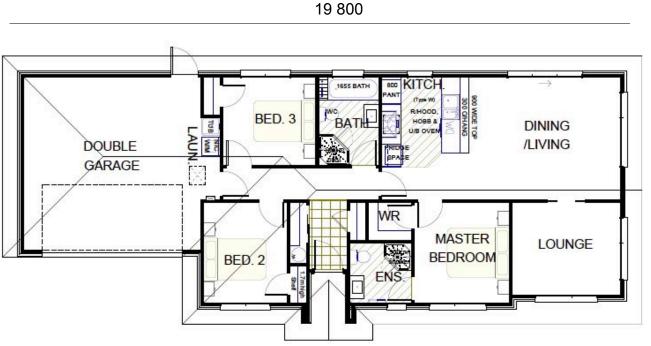

## Floor Plan

#### LAND SIZE 446m<sup>2</sup>

**FLOOR AREA** 140.8m<sup>2</sup>