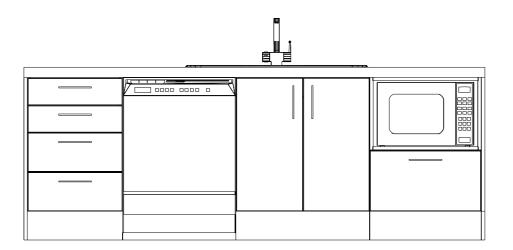

ay and Tiles
- HomeRAB Thermal Break Pre-Cladding
- **Double Glazed Aluminium Windows**
- Electronic Entry Keypad to Front Door
- Quality Pine Skirting and Architraves













Designer Range Fisher & Paykel Appliances

Methven Echo Minimalist Sliding Shower Rails

Tiles to bath Surround and Vanity Splash-backs

Resene Architectural SpaceCote Paints

Comprehensive 10 Year Guarantee

Methven Echo Minimalist Tapware

Toilets with Soft Closing Seat

VCBC Zara 750 Vanities



LONG LASTING OLOUR INSIDE FIRE RESISTANT COMPONENTS

A WARMER BETTER FOTALLY DURABLE INSULATED HOME

START WITH A FOUNDATION

SUPERIOR STEEL

WEATHER TIGHT RECTLY TO FRAME



ω 202

2

3 🛌 2 듶 2 🚍

**GOLDENHOMES.CO.NZ** 

## Floor Plan





### Site Plan







### Renders





Artist Impressions Only



# Kitchen











# Standard W-Type



# Kitchen





# Standard W-Type



### **Specifications**

#### Internal



## **Specifications**

#### Bathroom/Laundry





# Location