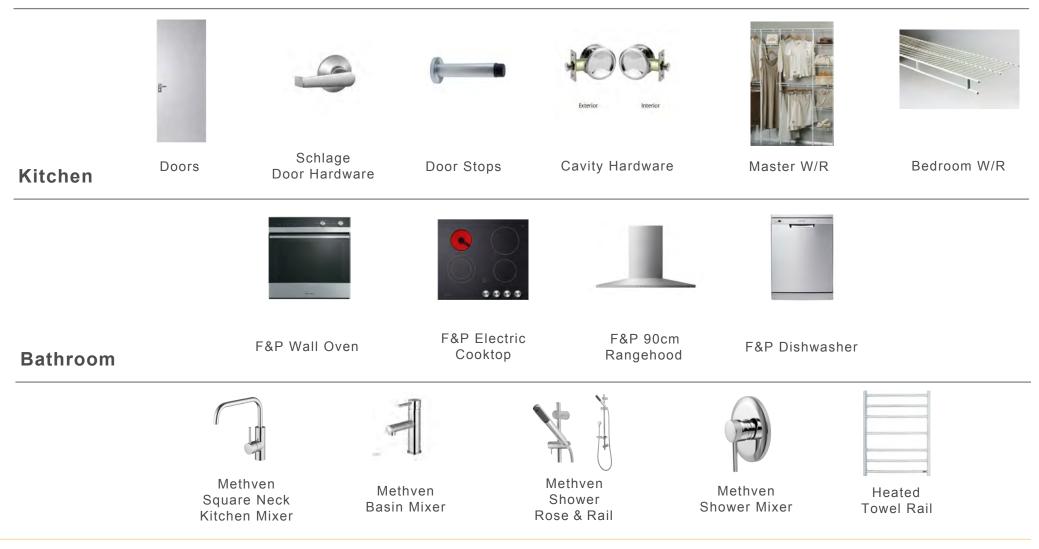

ry Keypad to Front Door
- Quality Pine Skirting and Architraves













Designer Range Fisher & Paykel Appliances

Methven Echo Minimalist Sliding Shower Rails

Tiles to bath Surround and Vanity Splash-backs

Resene Architectural SpaceCote Paints

Comprehensive 10 Year Guarantee

Methven Echo Minimalist Tapware

Toilets with Soft Closing Seat

VCBC Zara 750 Vanities



LONG LASTING OLOUR INSIDE FIRE RESISTANT COMPONENTS

A WARMER BETTER FOTALLY DURABLE INSULATED HOME

START WITH A FOUNDATION

SUPERIOR STEEL

WEATHER TIGHT RECTLY TO FRAME



ω 202

2

3 🛌 2 듶 2 🚍

**GOLDENHOMES.CO.NZ** 

## Floor Plan





### Site Plan







### Renders





Artist Impressions Only



# Kitchen











# Standard W-Type



# Kitchen





# Standard W-Type



### **Specifications**

#### Internal



## **Specifications**

#### Bathroom/Laundry





# Location