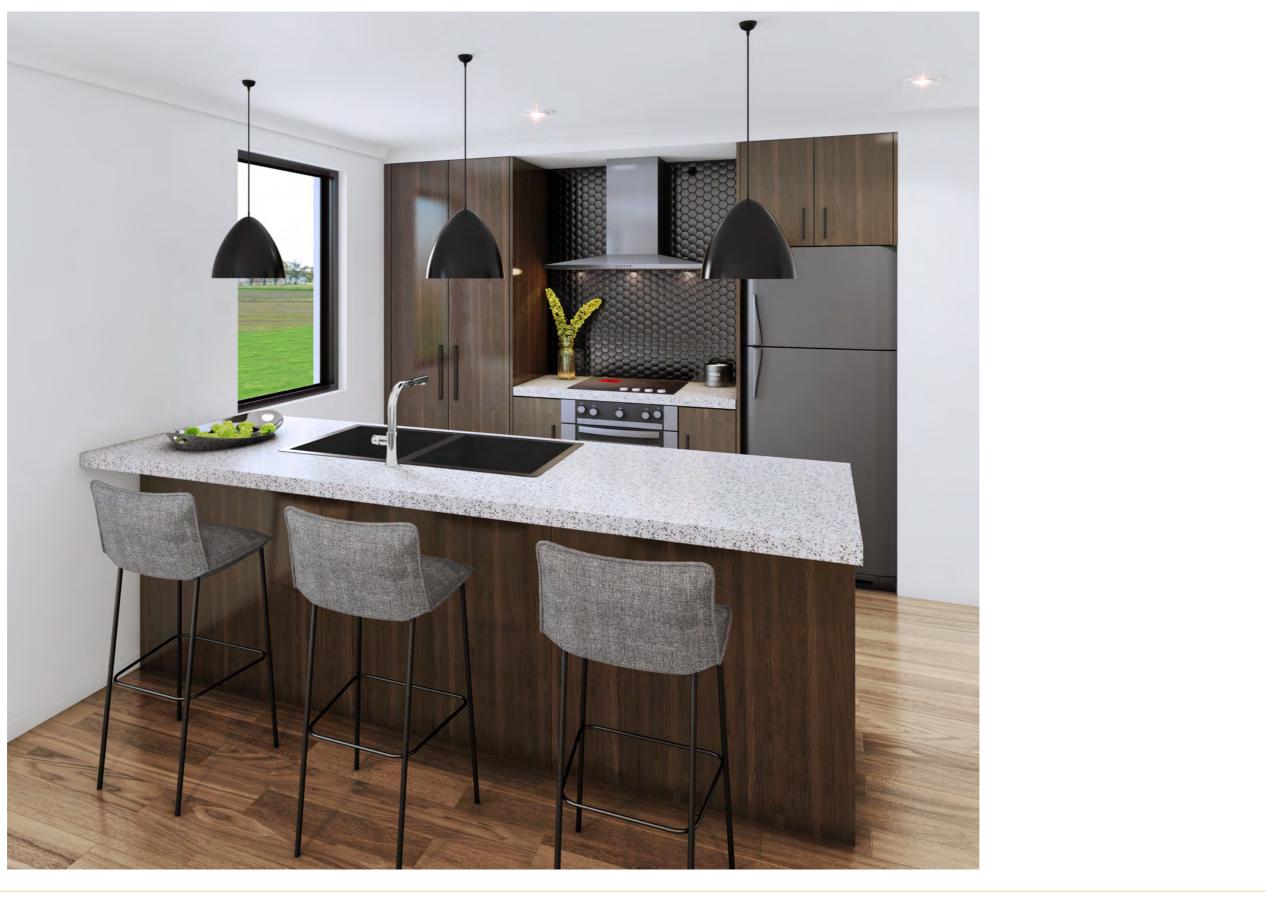

-Cladding
- **Double Glazed Aluminium Windows**
- Electronic Entry Keypad to Front Door
- Quality Pine Skirting and Architraves













Designer Range Fisher & Paykel Appliances

Methven Echo Minimalist Sliding Shower Rails

Tiles to bath Surround and Vanity Splash-backs

Resene Architectural SpaceCote Paints

Comprehensive 10 Year Guarantee

Methven Echo Minimalist Tapware

Toilets with Soft Closing Seat

VCBC Zara 750 Vanities



LONG LASTING OLOUR INSIDE FIRE RESISTANT COMPONENTS

A WARMER BETTER FOTALLY DURABLE INSULATED HOME

START WITH A FOUNDATION

SUPERIOR STEEL

WEATHER TIGHT RECTLY TO FRAME



ω 202

2

3 🛌 2 듶 2 🚍

**GOLDENHOMES.CO.NZ** 

## Floor Plan





### Site Plan







### Renders





Artist Impressions Only



# Kitchen











# Standard W-Type



# Kitchen





# Standard W-Type



### **Specifications**

#### Internal



## **Specifications**

#### Bathroom/Laundry





# Location