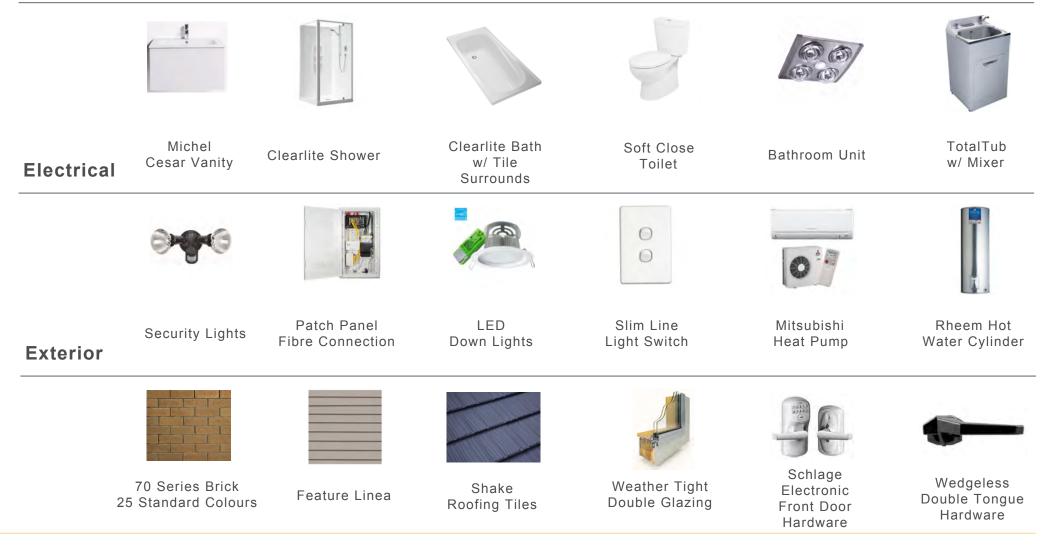

and Architraves













Designer Range Fisher & Paykel Appliances

Methven Echo Minimalist Sliding Shower Rails

Tiles to bath Surround and Vanity Splash-backs

Resene Architectural SpaceCote Paints

Comprehensive 10 Year Guarantee

Methven Echo Minimalist Tapware

Toilets with Soft Closing Seat

VCBC Zara 750 Vanities



LONG LASTING OLOUR INSIDE FIRE RESISTANT COMPONENTS

A WARMER BETTER FOTALLY DURABLE INSULATED HOME

START WITH A FOUNDATION

SUPERIOR STEEL

WEATHER TIGHT RECTLY TO FRAME



ω 202

2

3 🛌 2 듶 2 🚍

**GOLDENHOMES.CO.NZ** 

## Floor Plan





### Site Plan







### Renders





Artist Impressions Only



# Kitchen











# Standard W-Type



# Kitchen





# Standard W-Type



### **Specifications**

#### Internal



## **Specifications**

#### Bathroom/Laundry





# Location