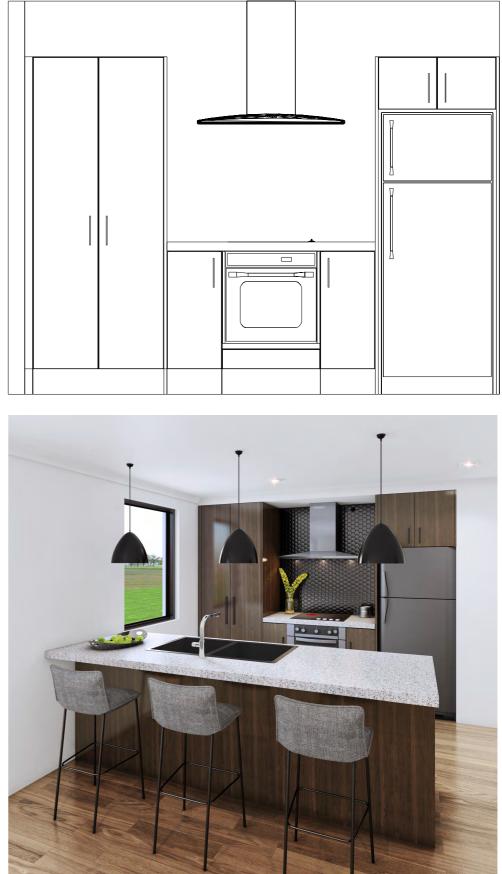

# Kitchen

# Standard W-Type

Designer Range Fisher & Paykel Appliances

Methven Echo Minimalist Sliding Shower Rails

Tiles to bath Surround and Vanity Splash-backs

Resene Architectural SpaceCote Paints

Comprehensive 10 Year Guarantee

Methven Echo Minimalist Tapware