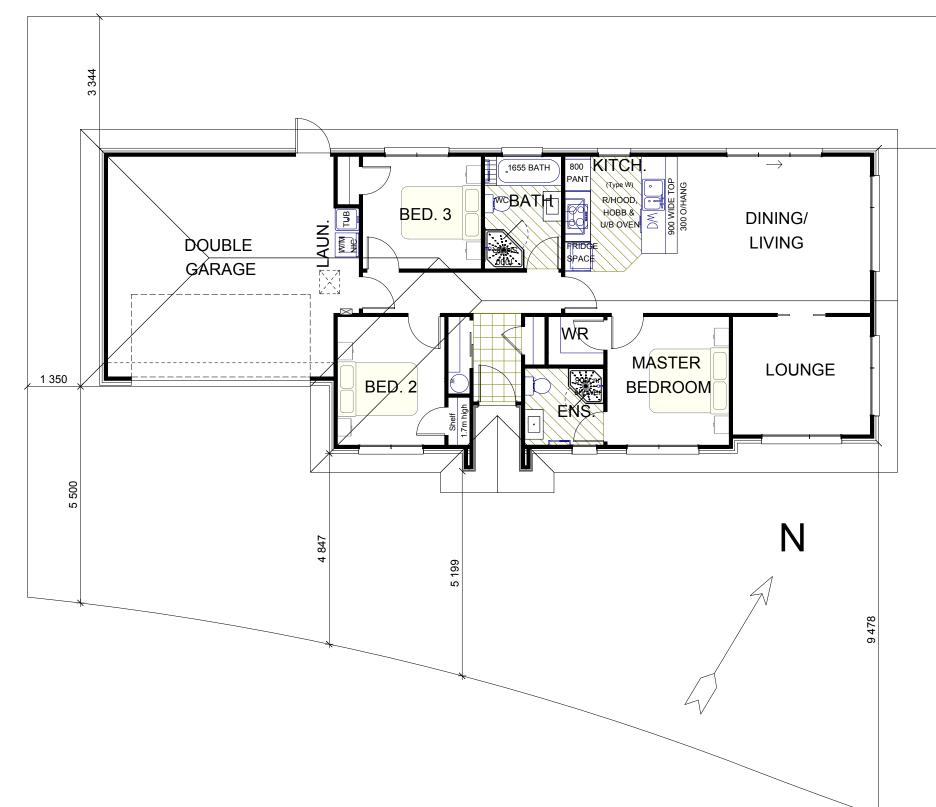

teel Framing Tested to Magnitude 9
- Fire Retardant Roof Underlay and Tiles
- HomeRAB Thermal Break Pre-Cladding
- **Double Glazed Aluminium Windows**
- Electronic Entry Keypad to Front Door
- Quality Pine Skirting and Architraves













Designer Range Fisher & Paykel Appliances

Methven Echo Minimalist Sliding Shower Rails

Tiles to bath Surround and Vanity Splash-backs

Resene Architectural SpaceCote Paints

Comprehensive 10 Year Guarantee

Methven Echo Minimalist Tapware

Toilets with Soft Closing Seat

VCBC Zara 750 Vanities



LONG LASTING OLOUR INSIDE FIRE RESISTANT COMPONENTS

A WARMER BETTER FOTALLY DURABLE INSULATED HOME

START WITH A FOUNDATION

SUPERIOR STEEL

WEATHER TIGHT RECTLY TO FRAME



ω 202

2

3 🛌 2 듶 2 🚍

**GOLDENHOMES.CO.NZ** 

## Floor Plan





### Site Plan







### Renders





Artist Impressions Only



# Kitchen











# Standard W-Type



# Kitchen





# Standard W-Type



### **Specifications**

#### Internal



## **Specifications**

#### Bathroom/Laundry





# Location