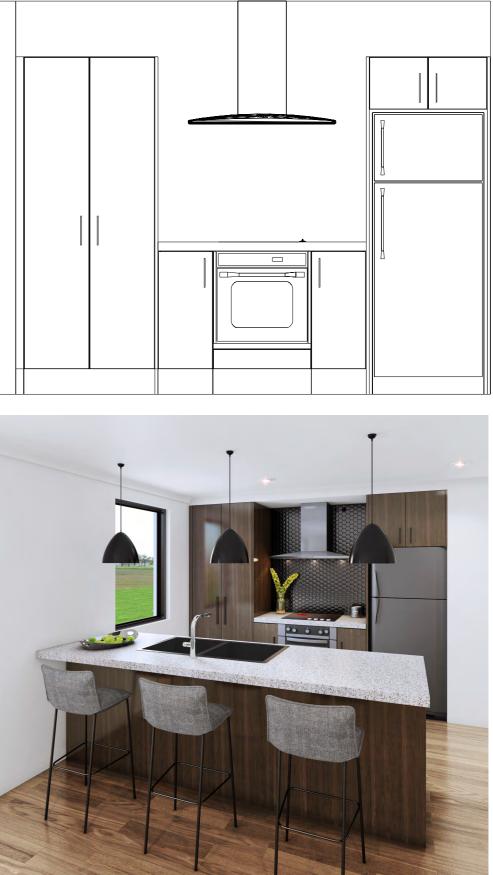

nd Tiles
- HomeRAB Thermal Break Pre-Cladding
- **Double Glazed Aluminium Windows**
- Electronic Entry Keypad to Front Door
- Quality Pine Skirting and Architraves













Designer Range Fisher & Paykel Appliances

Methven Echo Minimalist Sliding Shower Rails

Tiles to bath Surround and Vanity Splash-backs

Resene Architectural SpaceCote Paints

Comprehensive 10 Year Guarantee

Methven Echo Minimalist Tapware

Toilets with Soft Closing Seat

VCBC Zara 750 Vanities



LONG LASTING OLOUR INSIDE FIRE RESISTANT COMPONENTS

A WARMER BETTER FOTALLY DURABLE INSULATED HOME

START WITH A FOUNDATION

SUPERIOR STEEL

WEATHER TIGHT RECTLY TO FRAME



ω 202

2

3 🛌 2 듶 2 🚍

**GOLDENHOMES.CO.NZ** 

## Floor Plan





### Site Plan







### Renders





Artist Impressions Only



# Kitchen











# Standard W-Type



# Kitchen





# Standard W-Type



### **Specifications**

#### Internal



## **Specifications**

#### Bathroom/Laundry





# Location