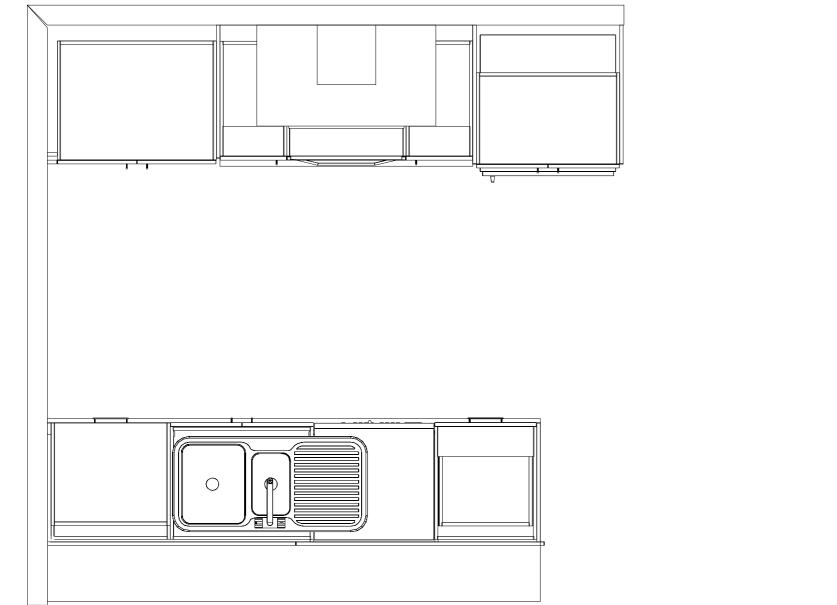

rlay and Tiles
- HomeRAB Thermal Break Pre-Cladding
- **Double Glazed Aluminium Windows**
- Electronic Entry Keypad to Front Door
- Quality Pine Skirting and Architraves













Designer Range Fisher & Paykel Appliances

Methven Echo Minimalist Sliding Shower Rails

Tiles to bath Surround and Vanity Splash-backs

Resene Architectural SpaceCote Paints

Comprehensive 10 Year Guarantee

Methven Echo Minimalist Tapware

Toilets with Soft Closing Seat

VCBC Zara 750 Vanities



LONG LASTING OLOUR INSIDE FIRE RESISTANT COMPONENTS

A WARMER BETTER FOTALLY DURABLE INSULATED HOME

START WITH A FOUNDATION

SUPERIOR STEEL

WEATHER TIGHT RECTLY TO FRAME



ω 202

2

3 🛌 2 듶 2 🚍

**GOLDENHOMES.CO.NZ** 

## Floor Plan





### Site Plan







### Renders





Artist Impressions Only



# Kitchen











# Standard W-Type



# Kitchen





# Standard W-Type



### **Specifications**

#### Internal



## **Specifications**

#### Bathroom/Laundry





# Location