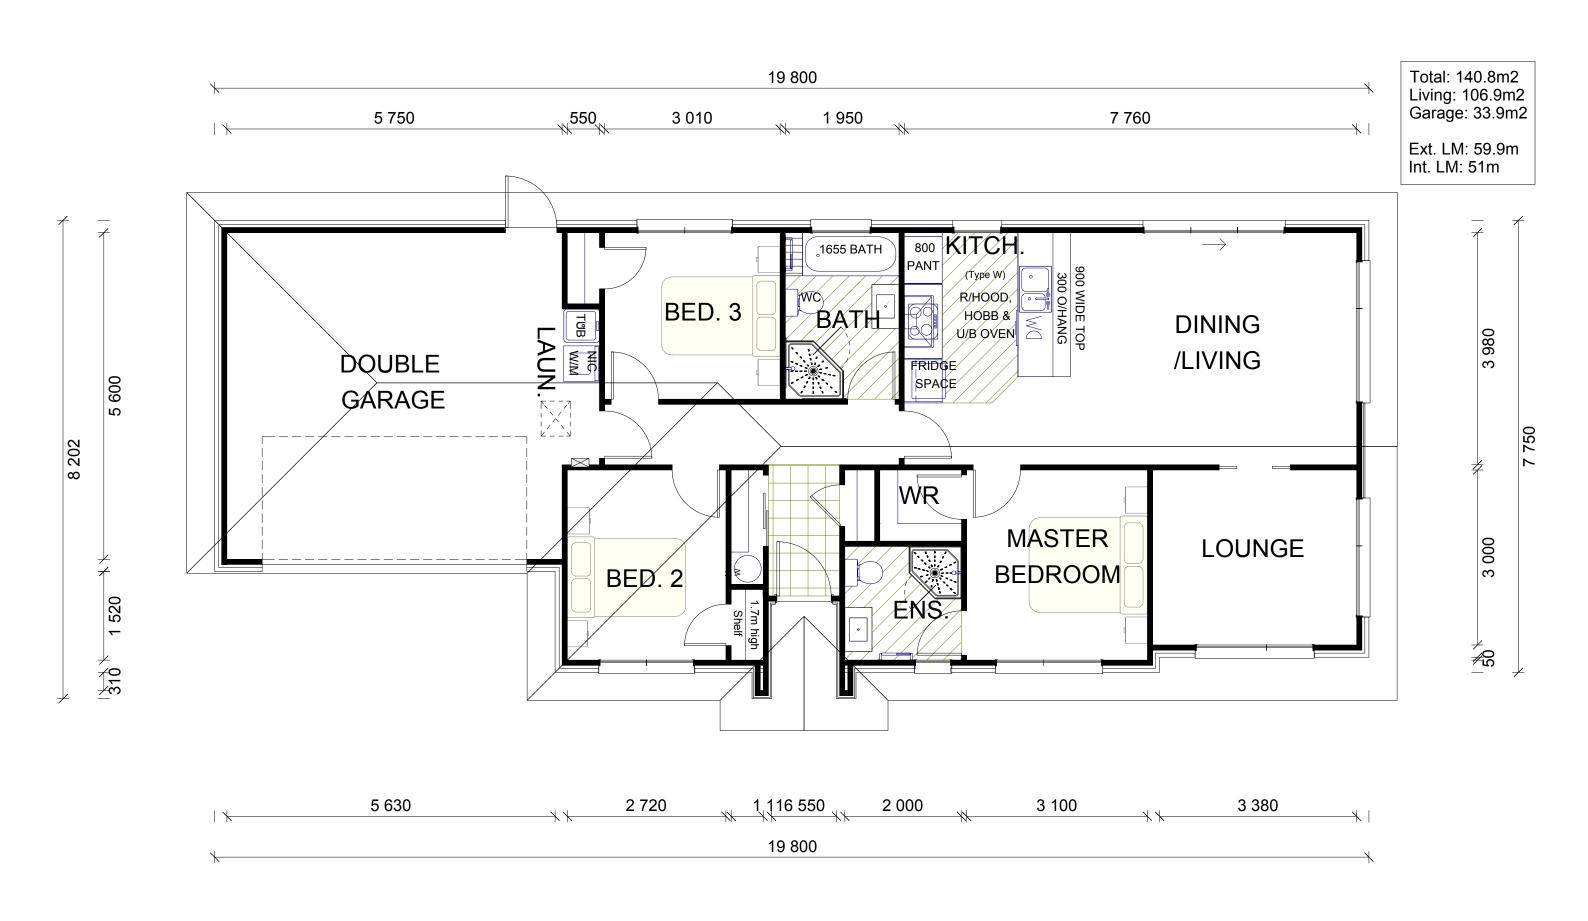

Foundations
- ZOG Steel Framing Tested to Magnitude 9
- Fire Retardant Roof Underlay and Tiles
- HomeRAB Thermal Break Pre-Cladding
- **Double Glazed Aluminium Windows**
- Electronic Entry Keypad to Front Door
- Quality Pine Skirting and Architraves













Designer Range Fisher & Paykel Appliances

Methven Echo Minimalist Sliding Shower Rails

Tiles to bath Surround and Vanity Splash-backs

Resene Architectural SpaceCote Paints

Comprehensive 10 Year Guarantee

Methven Echo Minimalist Tapware

Toilets with Soft Closing Seat

VCBC Zara 750 Vanities



LONG LASTING OLOUR INSIDE FIRE RESISTANT COMPONENTS

A WARMER BETTER FOTALLY DURABLE INSULATED HOME

START WITH A FOUNDATION

SUPERIOR STEEL

WEATHER TIGHT RECTLY TO FRAME



ω 202

2

3 🛌 2 듶 2 🚍

**GOLDENHOMES.CO.NZ** 

## Floor Plan





### Site Plan







### Renders





Artist Impressions Only



# Kitchen











# Standard W-Type



# Kitchen





# Standard W-Type



### **Specifications**

#### Internal



## **Specifications**

#### Bathroom/Laundry





# Location