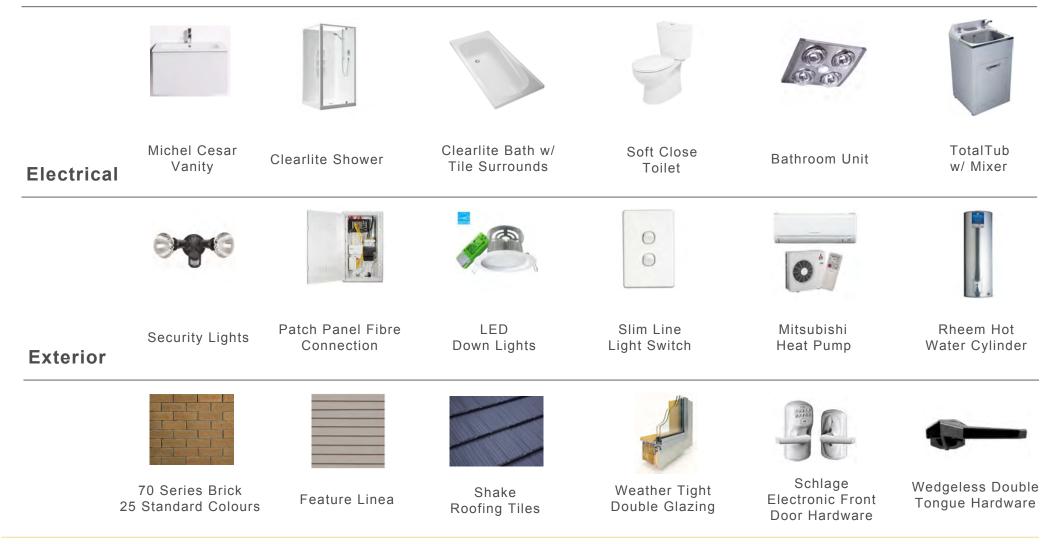

FOTALLY DURABLE







Designer Range Fisher & Paykel Appliances

Methven Echo Minimalist Sliding Shower Rails

Tiles to bath Surround and Vanity Splash-backs

Resene Architectural SpaceCote Paints

Comprehensive 10 Year Guarantee

Methven Echo Minimalist Tapware

Toilets with Soft Closing Seat

VCBC Zara 750 Vanities

3 🚘 2 듶 2 🚍

2



LONG LASTING OLOUR INSIDE FIRE RESISTANT COMPONENTS

A WARMER BETTER INSULATED HOME

START WITH A

STRUCTURALLY SUPERIOR STEEL FRAMING

WEATHER TIGHT RECTLY TO FRAME



FOUNDATION

**GOLDENHOMES.CO.NZ** 

## Floor Plan





## Site Plan





### Renders





Artist Impressions Only



## Kitchen











## Standard W-Type



## Kitchen





## Standard W-Type



### **Specifications**

#### Internal





### **Specifications**

#### Bathroom/Laundry



## Location



**Disclaimer** on information provided to include lot area and landscaping are preliminary only and are subject to final survey.

#### You're home. Faringdon:co Rolleston



**GOLDENHOMES.CO.NZ**