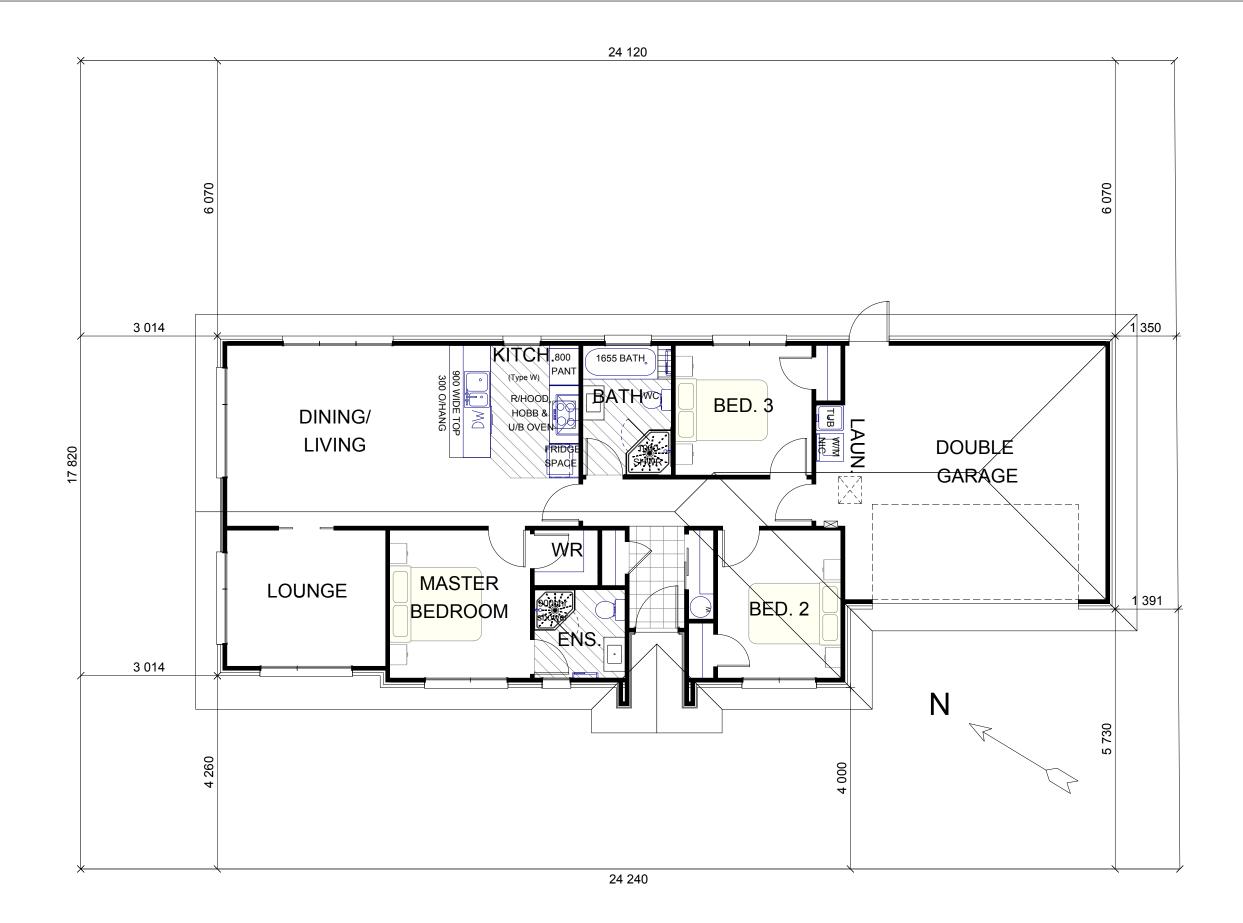

Tested to Magnitude 9
- Fire Retardant Roof Underlay and Tiles
- HomeRAB Thermal Break Pre-Cladding
- **Double Glazed Aluminium Windows**
- Electronic Entry Keypad to Front Door
- Quality Pine Skirting and Architraves





FOTALLY DURABLE







Designer Range Fisher & Paykel Appliances

Methven Echo Minimalist Sliding Shower Rails

Tiles to bath Surround and Vanity Splash-backs

Resene Architectural SpaceCote Paints

Comprehensive 10 Year Guarantee

Methven Echo Minimalist Tapware

Toilets with Soft Closing Seat

VCBC Zara 750 Vanities

3 🚘 2 듶 2 🚍

2



LONG LASTING OLOUR INSIDE FIRE RESISTANT COMPONENTS

A WARMER BETTER INSULATED HOME

START WITH A

STRUCTURALLY SUPERIOR STEEL FRAMING

WEATHER TIGHT RECTLY TO FRAME



FOUNDATION

**GOLDENHOMES.CO.NZ** 

## Floor Plan





## Site Plan





### Renders





Artist Impressions Only



## Kitchen











## Standard W-Type



## Kitchen





## Standard W-Type



### **Specifications**

#### Internal





### **Specifications**

#### Bathroom/Laundry



## Location



**Disclaimer** on information provided to include lot area and landscaping are preliminary only and are subject to final survey.

#### You're home. Faringdon:co Rolleston



**GOLDENHOMES.CO.NZ**