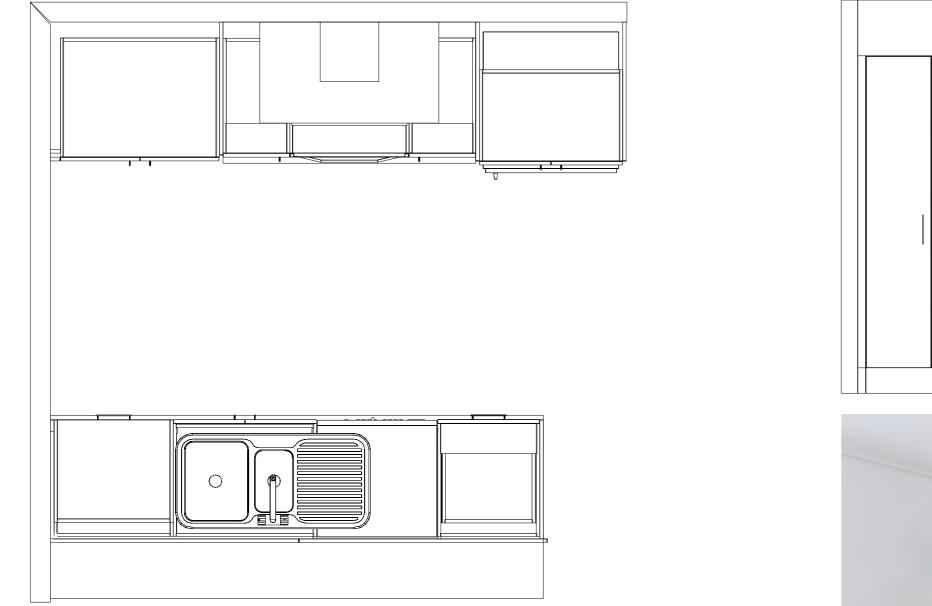

es
- HomeRAB Thermal Break Pre-Cladding
- **Double Glazed Aluminium Windows**
- Electronic Entry Keypad to Front Door
- Quality Pine Skirting and Architraves





FOTALLY DURABLE







Designer Range Fisher & Paykel Appliances

Methven Echo Minimalist Sliding Shower Rails

Tiles to bath Surround and Vanity Splash-backs

Resene Architectural SpaceCote Paints

Comprehensive 10 Year Guarantee

Methven Echo Minimalist Tapware

Toilets with Soft Closing Seat

VCBC Zara 750 Vanities

3 🚘 2 듶 2 🚍

2



LONG LASTING OLOUR INSIDE FIRE RESISTANT COMPONENTS

A WARMER BETTER INSULATED HOME

START WITH A

STRUCTURALLY SUPERIOR STEEL FRAMING

WEATHER TIGHT RECTLY TO FRAME



FOUNDATION

**GOLDENHOMES.CO.NZ** 

## Floor Plan





## Site Plan





### Renders





Artist Impressions Only



## Kitchen











## Standard W-Type



## Kitchen





## Standard W-Type



### **Specifications**

#### Internal





### **Specifications**

#### Bathroom/Laundry



## Location



**Disclaimer** on information provided to include lot area and landscaping are preliminary only and are subject to final survey.

#### You're home. Faringdon:co Rolleston



**GOLDENHOMES.CO.NZ**