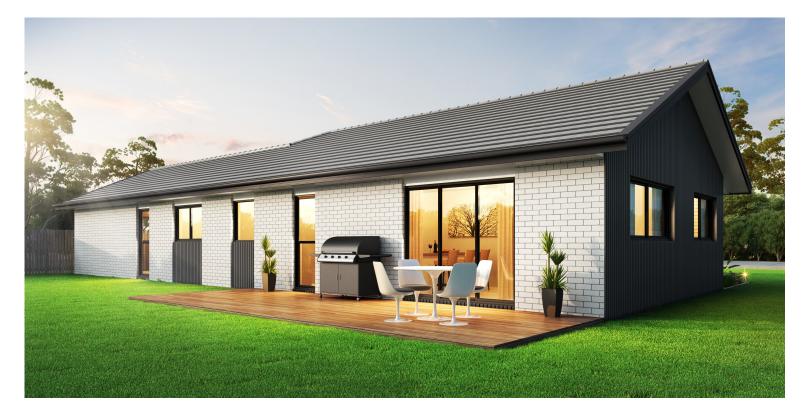

9
- Fire Retardant Roof Underlay and Tiles
- HomeRAB Thermal Break Pre-Cladding
- **Double Glazed Aluminium Windows**
- Electronic Entry Keypad to Front Door
- Quality Pine Skirting and Architraves





FOTALLY DURABLE







Designer Range Fisher & Paykel Appliances

Methven Echo Minimalist Sliding Shower Rails

Tiles to bath Surround and Vanity Splash-backs

Resene Architectural SpaceCote Paints

Comprehensive 10 Year Guarantee

Methven Echo Minimalist Tapware

Toilets with Soft Closing Seat

VCBC Zara 750 Vanities

3 🚘 2 듶 2 🚍

2



LONG LASTING OLOUR INSIDE FIRE RESISTANT COMPONENTS

A WARMER BETTER INSULATED HOME

START WITH A

STRUCTURALLY SUPERIOR STEEL FRAMING

WEATHER TIGHT RECTLY TO FRAME



FOUNDATION

**GOLDENHOMES.CO.NZ** 

## Floor Plan





## Site Plan





### Renders





Artist Impressions Only



## Kitchen











## Standard W-Type



## Kitchen





## Standard W-Type



### **Specifications**

#### Internal





### **Specifications**

#### Bathroom/Laundry



## Location



**Disclaimer** on information provided to include lot area and landscaping are preliminary only and are subject to final survey.

#### You're home. Faringdon:co Rolleston



**GOLDENHOMES.CO.NZ**