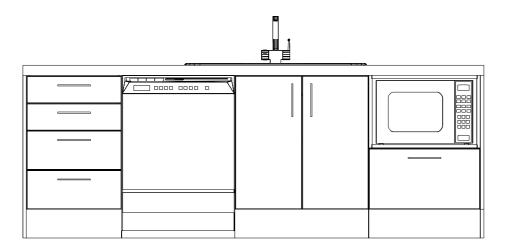

- HomeRAB Thermal Break Pre-Cladding
- **Double Glazed Aluminium Windows**
- Electronic Entry Keypad to Front Door
- Quality Pine Skirting and Architraves





FOTALLY DURABLE







Designer Range Fisher & Paykel Appliances

Methven Echo Minimalist Sliding Shower Rails

Tiles to bath Surround and Vanity Splash-backs

Resene Architectural SpaceCote Paints

Comprehensive 10 Year Guarantee

Methven Echo Minimalist Tapware

Toilets with Soft Closing Seat

VCBC Zara 750 Vanities

3 🚘 2 듶 2 🚍

2



LONG LASTING OLOUR INSIDE FIRE RESISTANT COMPONENTS

A WARMER BETTER INSULATED HOME

START WITH A

STRUCTURALLY SUPERIOR STEEL FRAMING

WEATHER TIGHT RECTLY TO FRAME



FOUNDATION

**GOLDENHOMES.CO.NZ** 

## Floor Plan





## Site Plan





### Renders





Artist Impressions Only



## Kitchen











## Standard W-Type



## Kitchen





## Standard W-Type



### **Specifications**

#### Internal





### **Specifications**

#### Bathroom/Laundry



## Location



**Disclaimer** on information provided to include lot area and landscaping are preliminary only and are subject to final survey.

#### You're home. Faringdon:co Rolleston



**GOLDENHOMES.CO.NZ**