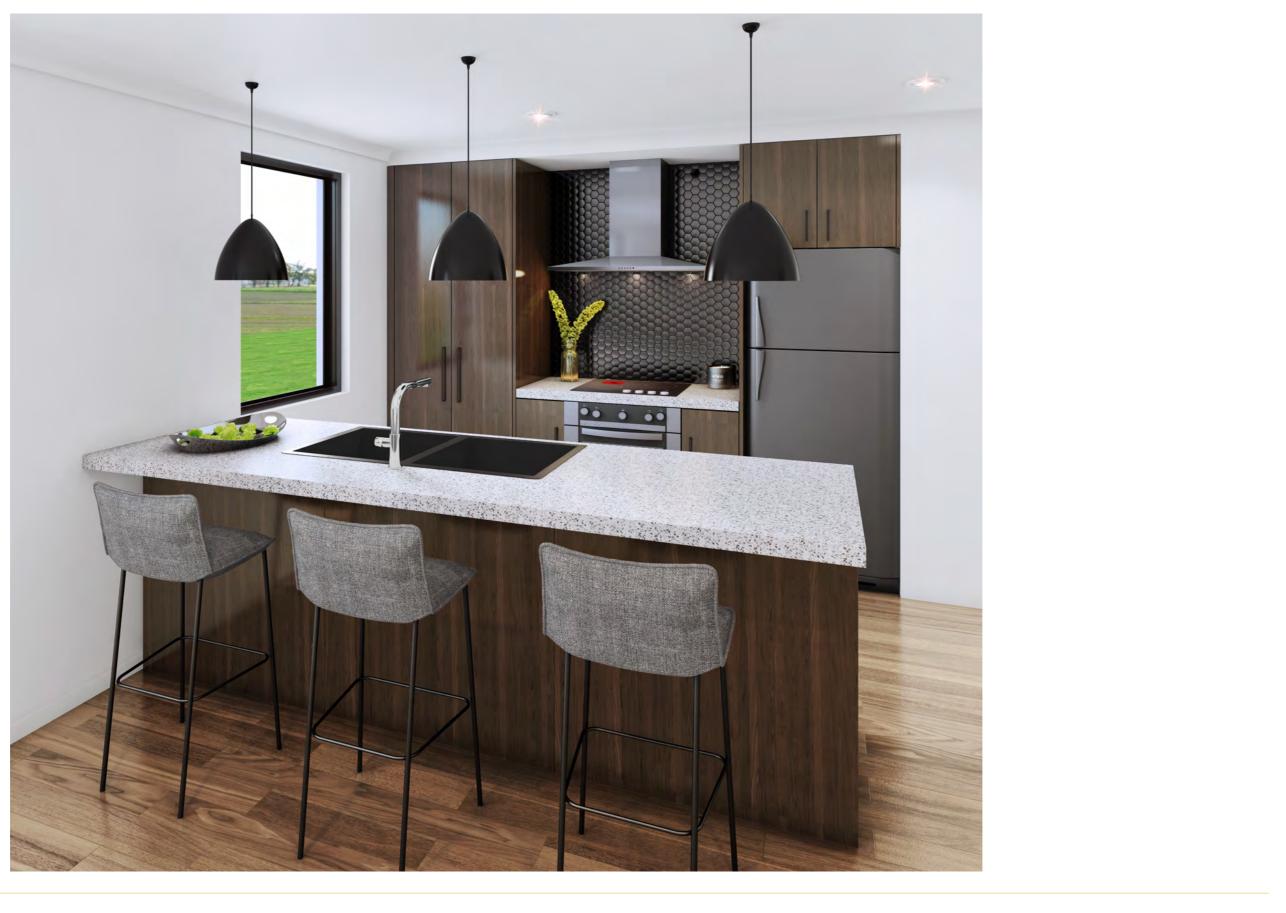

Double Glazed Aluminium Windows**
- Electronic Entry Keypad to Front Door
- Quality Pine Skirting and Architraves





FOTALLY DURABLE







Designer Range Fisher & Paykel Appliances

Methven Echo Minimalist Sliding Shower Rails

Tiles to bath Surround and Vanity Splash-backs

Resene Architectural SpaceCote Paints

Comprehensive 10 Year Guarantee

Methven Echo Minimalist Tapware

Toilets with Soft Closing Seat

VCBC Zara 750 Vanities

3 🚘 2 듶 2 🚍

2



LONG LASTING OLOUR INSIDE FIRE RESISTANT COMPONENTS

A WARMER BETTER INSULATED HOME

START WITH A

STRUCTURALLY SUPERIOR STEEL FRAMING

WEATHER TIGHT RECTLY TO FRAME



FOUNDATION

**GOLDENHOMES.CO.NZ** 

## Floor Plan





## Site Plan





### Renders





Artist Impressions Only



## Kitchen











## Standard W-Type



## Kitchen





## Standard W-Type



### **Specifications**

#### Internal





### **Specifications**

#### Bathroom/Laundry



## Location



**Disclaimer** on information provided to include lot area and landscaping are preliminary only and are subject to final survey.

#### You're home. Faringdon:co Rolleston



**GOLDENHOMES.CO.NZ**