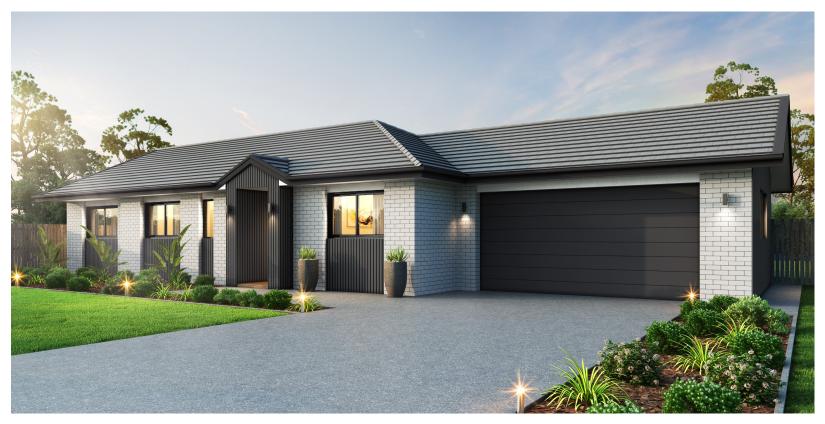

## Rolleston Faringdon 'The Link' Lot 45





Artist Impression Only

#### HOME & LAND Key Features

- Brick and Linear Exterior Cladding
- Fully Inclusive Designer Kitchen
- Mitsubishi Electric Heat Pump
- LED Lighting
- Fibre Connection Patch Panel
- Interior Colour Consultation
- Fixed Floor Covering Consultation
- Electrical Walk-Through

# LAND SIZE | FLOOR AREA

3 🛌 2 듶 2 🚍

**430**m<sup>2</sup>

140.8m<sup>2</sup>

#### Includes:

- Front Landscaping
- Hard Landscaping
- Letterbox
- Clothesline



ONG LASTING

COLOUR INSIDE





FIRE RESISTANT HOMERAB - A COMPONENTS TOTALLY DURABLE PROTECTIVE SHIELD





START WITH A

FOUNDATION

STRONG RIBRAFT

STRUCTURALLY SUPERIOR STEEL FRAMING



EFFICIENT

WEATHER TIGHT

WEATHER TIGHT WINDOWS, FIXED DIRECTLY TO FRAME

2



## Rolleston Faringdon 'The Link' Lot 45



## **Additional Inclu