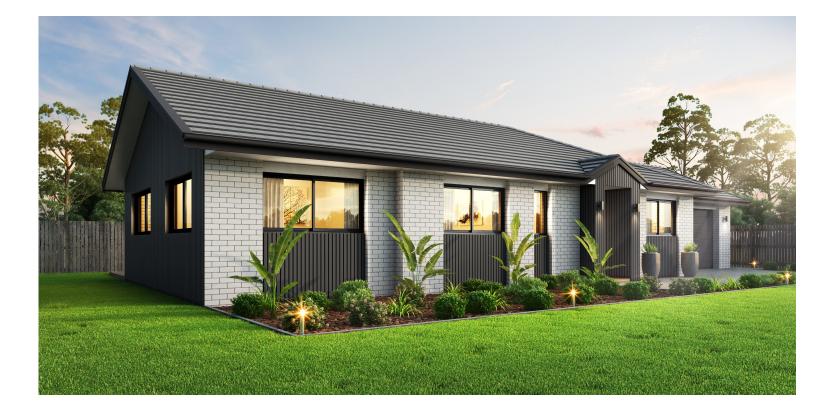

## Rolleston Faringdon 'The Link' Lot 45

Artist Impression Only

#### HOME & LAND Key Features

- Brick and Linear Exterior Cladding
- Fully Inclusive Designer Kitchen
- Mitsubishi Electric Heat Pump
- LED Lighting
- Fibre Connection Patch Panel
- Interior Colour Consultation
- Fixed Floor Covering Consultation
- Electrical Walk-Through

# LAND SIZE | FLOOR AREA

3 🛌 2 듶 2 🚍

**430**m<sup>2</sup>

140.8m<sup>2</sup>