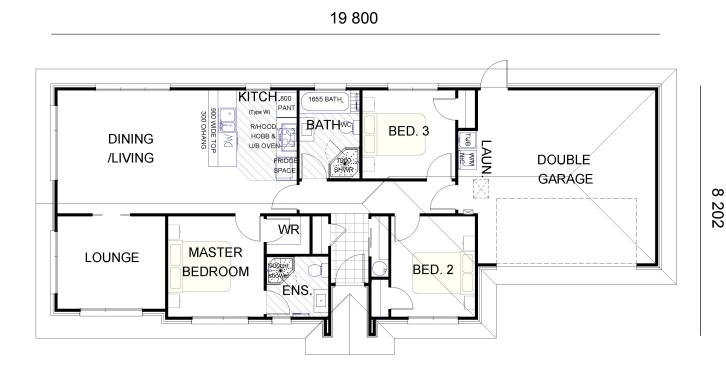

## Floor Plan

# LAND SIZE | FLOOR AREA

3 🛌 2 듶 2 🚍

**430**m<sup>2</sup>

140.8m<sup>2</sup>