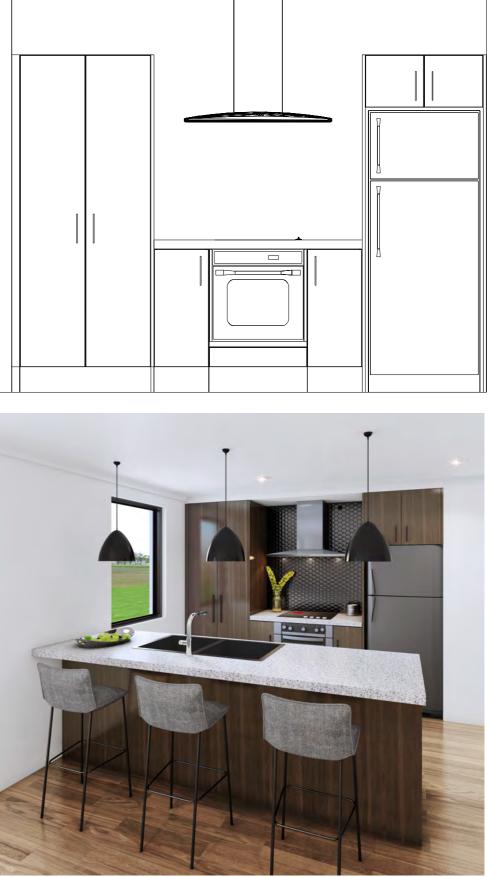

HomeRAB Thermal Break Pre-Cladding
- **Double Glazed Aluminium Windows**
- Electronic Entry Keypad to Front Door
- Quality Pine Skirting and Architraves





FOTALLY DURABLE







Designer Range Fisher & Paykel Appliances

Methven Echo Minimalist Sliding Shower Rails

Tiles to bath Surround and Vanity Splash-backs

Resene Architectural SpaceCote Paints

Comprehensive 10 Year Guarantee

Methven Echo Minimalist Tapware

Toilets with Soft Closing Seat

VCBC Zara 750 Vanities

3 🚘 2 듶 2 🚍

2



LONG LASTING OLOUR INSIDE FIRE RESISTANT COMPONENTS

A WARMER BETTER INSULATED HOME

START WITH A

STRUCTURALLY SUPERIOR STEEL FRAMING

WEATHER TIGHT RECTLY TO FRAME



FOUNDATION

**GOLDENHOMES.CO.NZ** 

## Floor Plan





## Site Plan





### Renders





Artist Impressions Only



## Kitchen











## Standard W-Type



## Kitchen





## Standard W-Type



### **Specifications**

#### Internal





### **Specifications**

#### Bathroom/Laundry



## Location



**Disclaimer** on information provided to include lot area and landscaping are preliminary only and are subject to final survey.

#### You're home. Faringdon:co Rolleston



**GOLDENHOMES.CO.NZ**