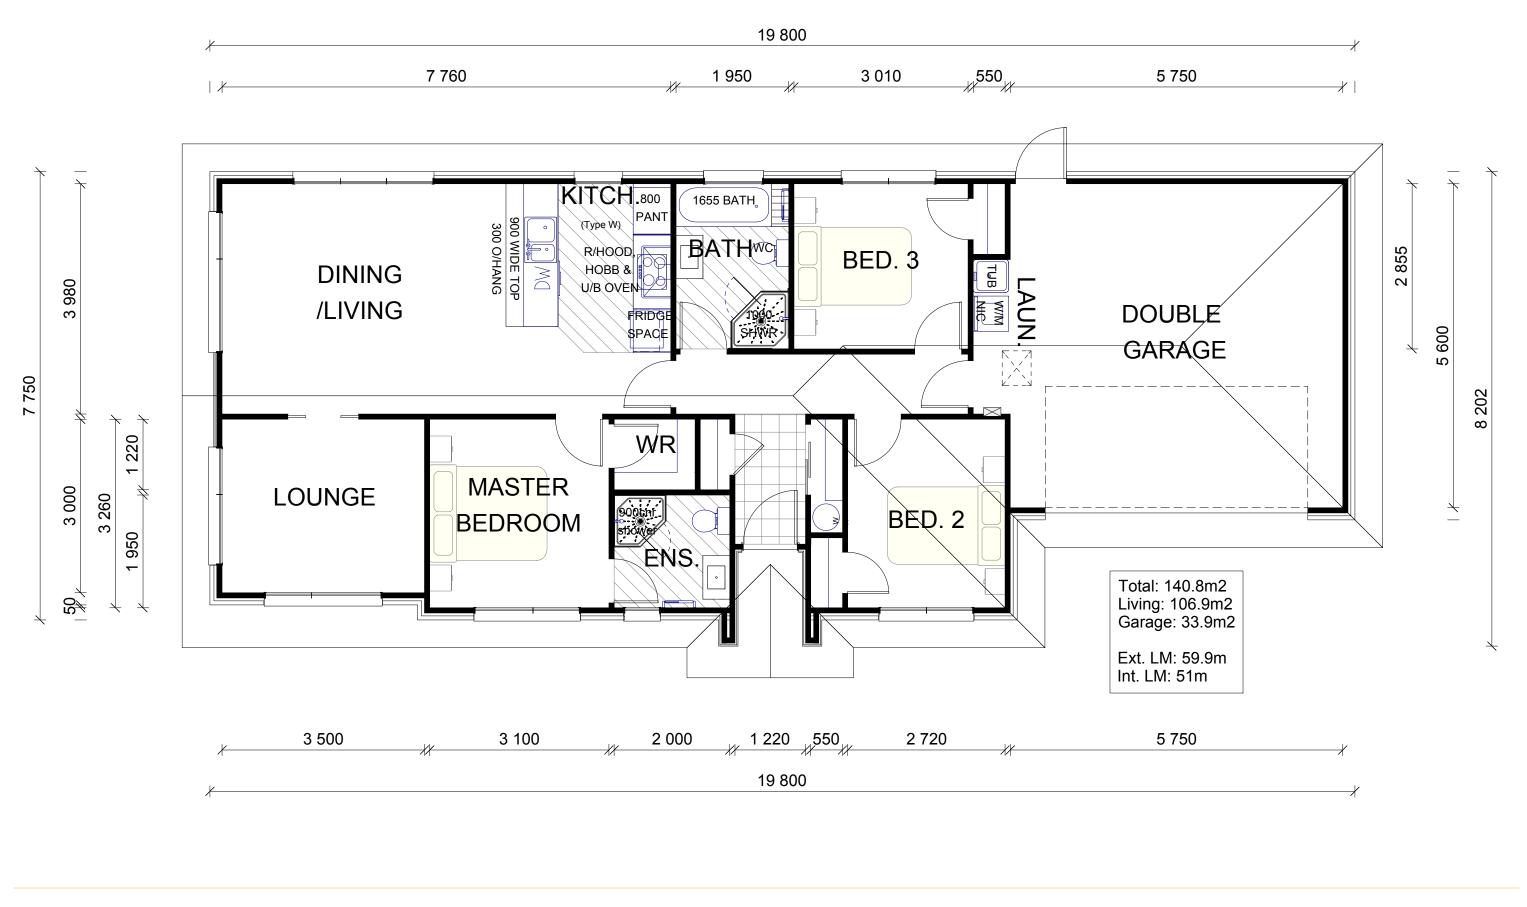

## Floor Plan

# LAND SIZE | FLOOR AREA

3 🛌 2 듶 2 🚍

**430**m<sup>2</sup>

140.8m<sup>2</sup>