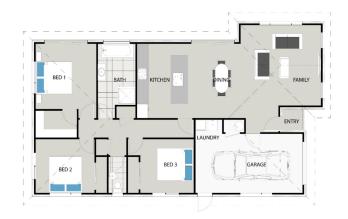

## Take the property ladder with both hands!

House & Land Package from \$724,000\*

Floor Area 142m<sup>2</sup>

Land Area 540m

## 27, (Lot 288) Netherote Way, Faringdon, Rolleston, Selwyn

Step inside this lovely 3-bedroom home to a thoughtfully designed open-plan living space, with plenty of natural light, creating an inviting atmosphere for relaxation and entertainment. The modern kitchen seamlessly integrates with the dining and living areas, providing the perfect setting for hosting family gatherings or intimate dinners with friends. The community of Faringdon with its local amenities, schools, parks, and recreational facilities is just a short drive from Christchurch.