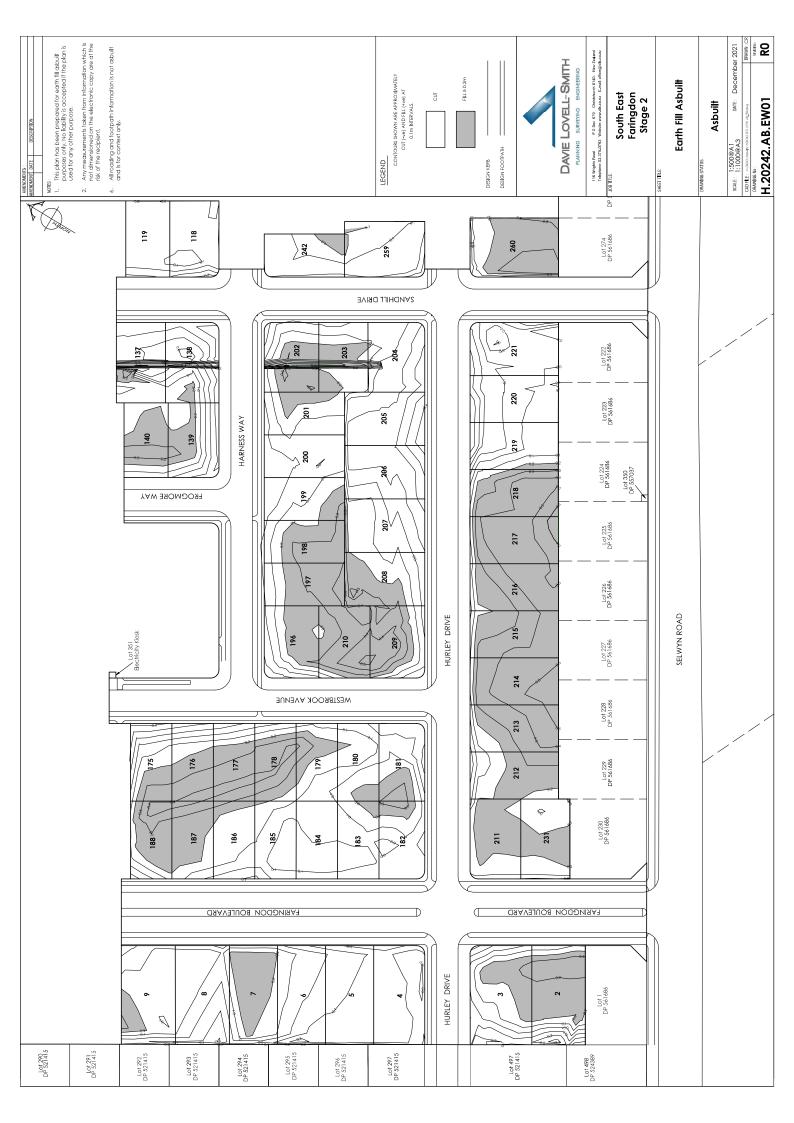

The earth fill shown on the attached plan Davie Lovell-Smith Ltd, Faringdon South-East Stage 2 - Earthworks As-built dated December 2021 has been placed in compliance with the terms of NZS 4431:1989.

While work was in progress I retained as my inspecting engineer (or staff under his control) the engineer named below who is registered in terms of the Engineers Registration Act 1924.

The plan Davie Lovell-Smith Ltd Faringdon South-East Stage 2 - Earthworks As-built shows the building lots within the Subdivision site which are affected by filling.

In the opinion of the inspecting engineer the following special limitations should be observed: