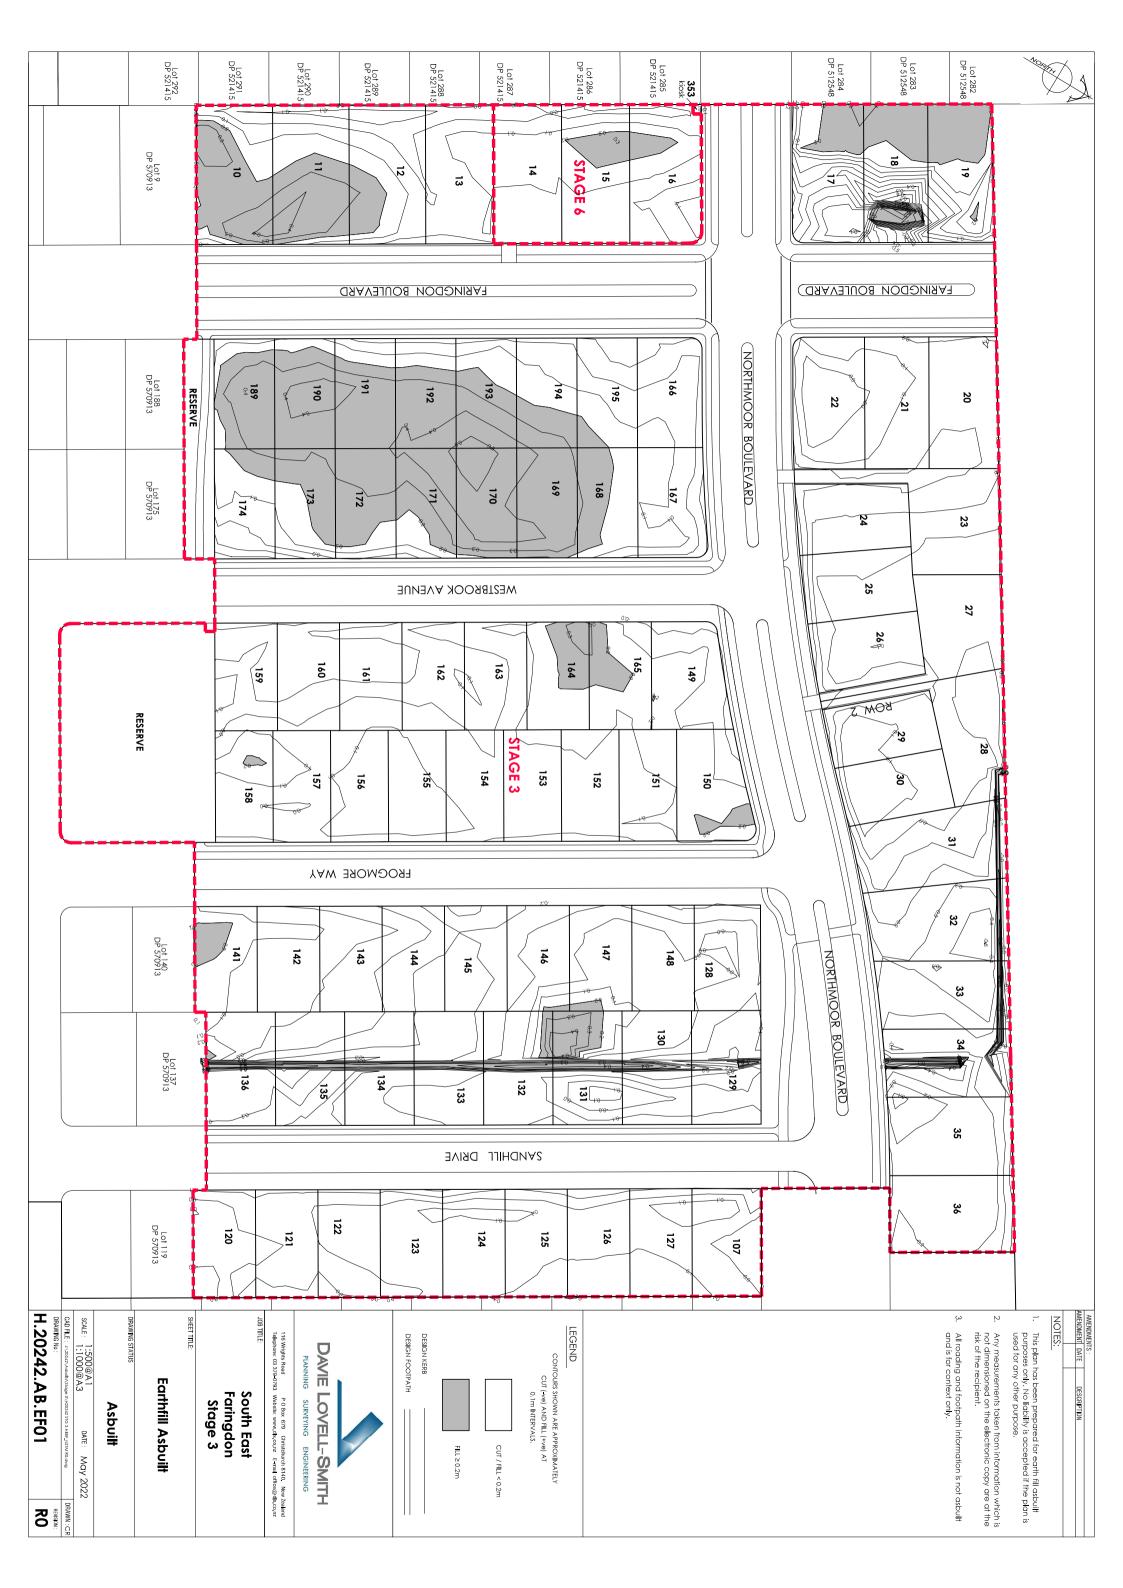

#### STATEMENT OF SUITABILITY OF EARTH FILL FOR RESIDENTIAL DEVELOPMENT

Subdivision Faringdon South East Stage 3

Owner/Developer Hughes Developments Ltd

Location Selwyn Road, Rolleston

The earth fill shown on the attached plan Davie Lovell-Smith Ltd, Faringdon South-East Stage 3 - Earthworks As-built dated May 2022 has been placed in compliance with the terms of NZS 4431:1989.

The plan Davie Lovell-Smith Ltd Faringdon South-East Stage 3 - Earthworks As-built shows the building lots within the Subdivision site which are affected by filling.

In the opinion of the inspecting engineer the following special limitations should be observed: