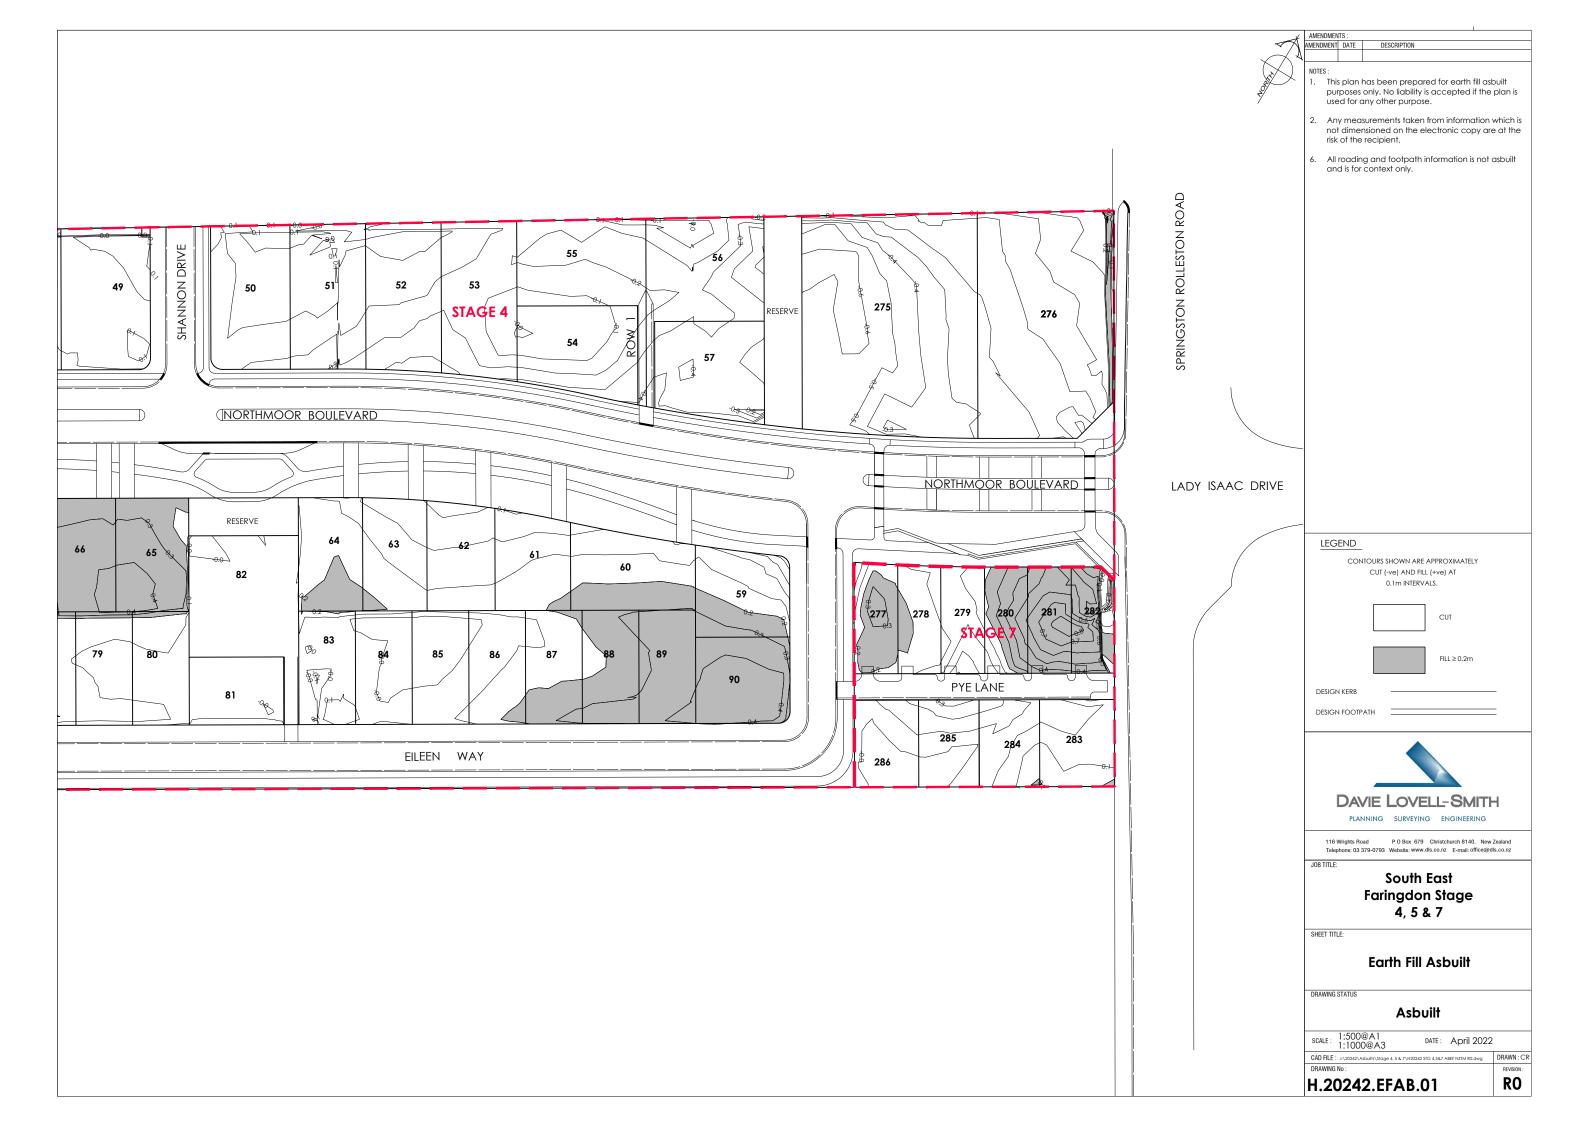

### STATEMENT OF SUITABILITY OF EARTH FILL FOR RESIDENTIAL DEVELOPMENT

Subdivision Faringdon South East Stage 4, 5 & 7

Owner/Developer Hughes Developments Ltd

Location Selwyn Road, Rolleston

The earth fill shown on the attached plan Davie Lovell-Smith Ltd, Faringdon South-East Stage 4, 5 & 7 - Earthworks As-built dated April 2022 has been placed in compliance with the terms of NZS 4431:1989.

The plan Davie Lovell-Smith Ltd Faringdon South-East Stage 4, 5 & 7 - Earthworks As-built shows the building lots within the Subdivision site which are affected by filling.

In the opinion of the inspecting engineer the following special limitations should be observed:

# **Earthworks – Earthfill As-Built Plans**