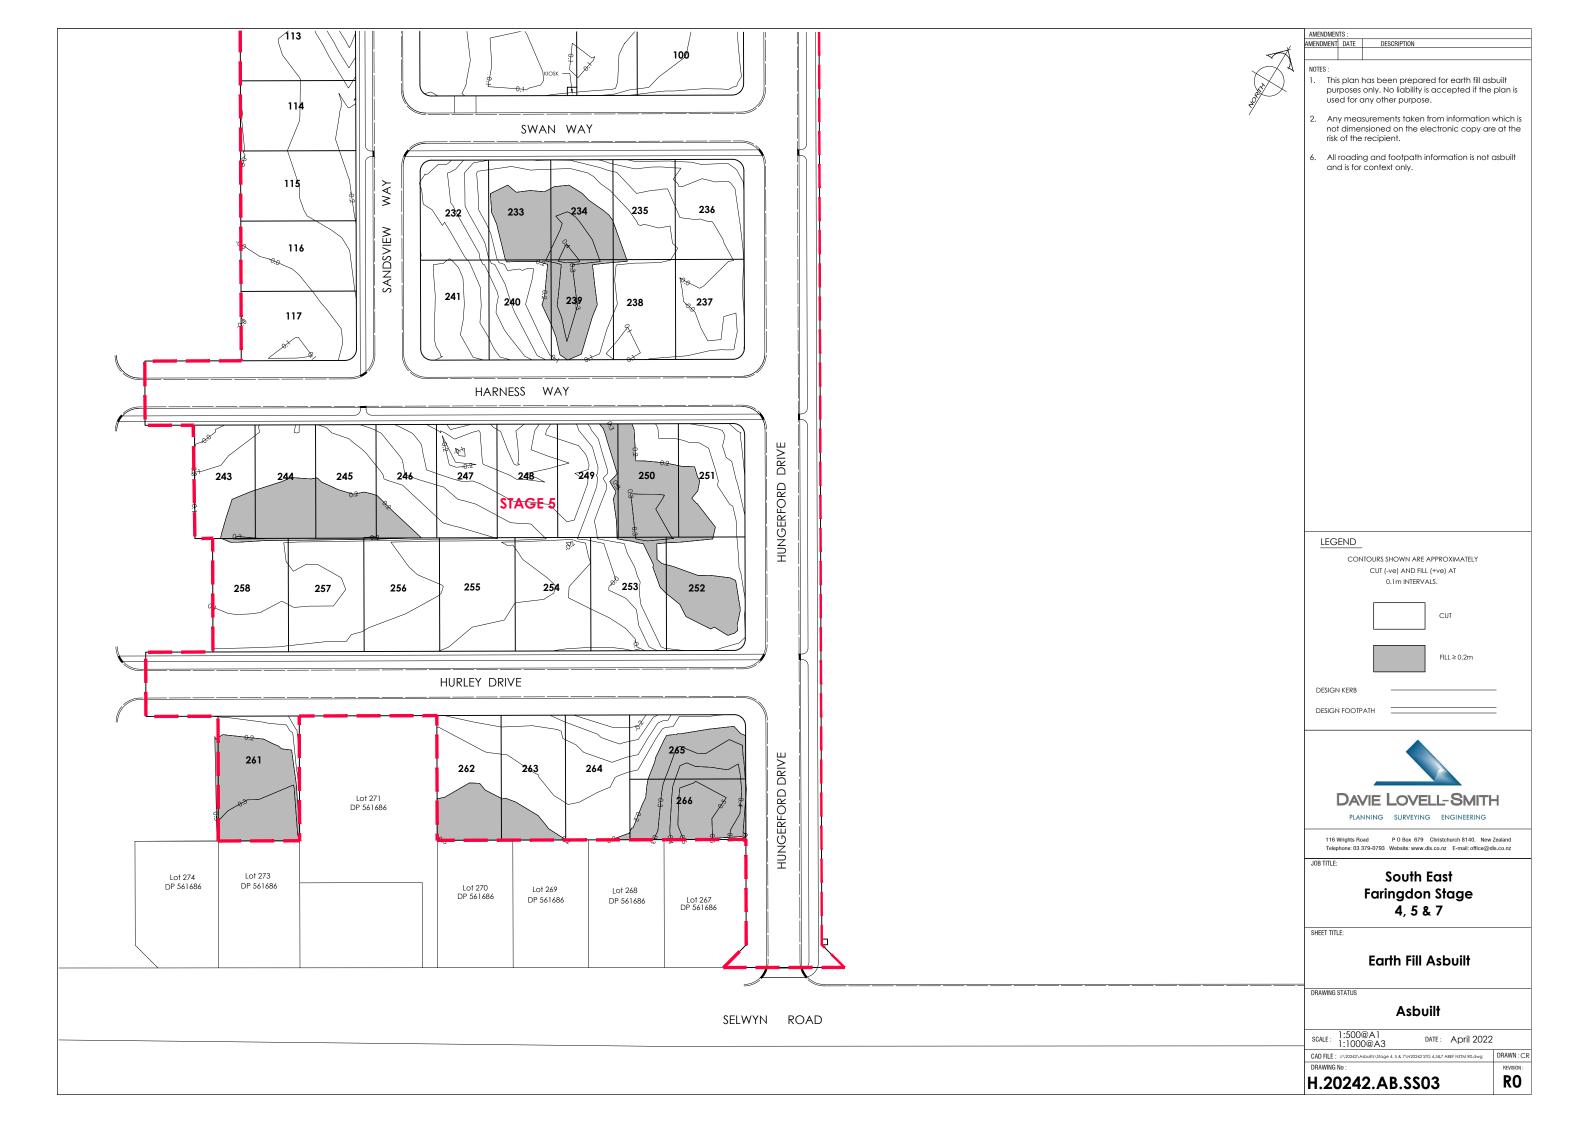

### STATEMENT OF SUITABILITY OF EARTH FILL FOR RESIDENTIAL DEVELOPMENT

Subdivision Faringdon South East Stage 4, 5 & 7

Owner/Developer Hughes Developments Ltd

Location Selwyn Road, Rolleston

The earth fill shown on the attached plan Davie Lovell-Smith Ltd, Faringdon South-East Stage 4, 5 & 7 - Earthworks As-built dated April 2022 has been placed in compliance with the terms of NZS 4431:1989.

The plan Davie Lovell-Smith Ltd Faringdon South-East Stage 4, 5 & 7 - Earthworks As-built shows the building lots within the Subdivision site which are affected by filling.

In the opinion of the inspecting engineer the following special limitations should be observed:

# **Earthworks – Earthfill As-Built Plans**