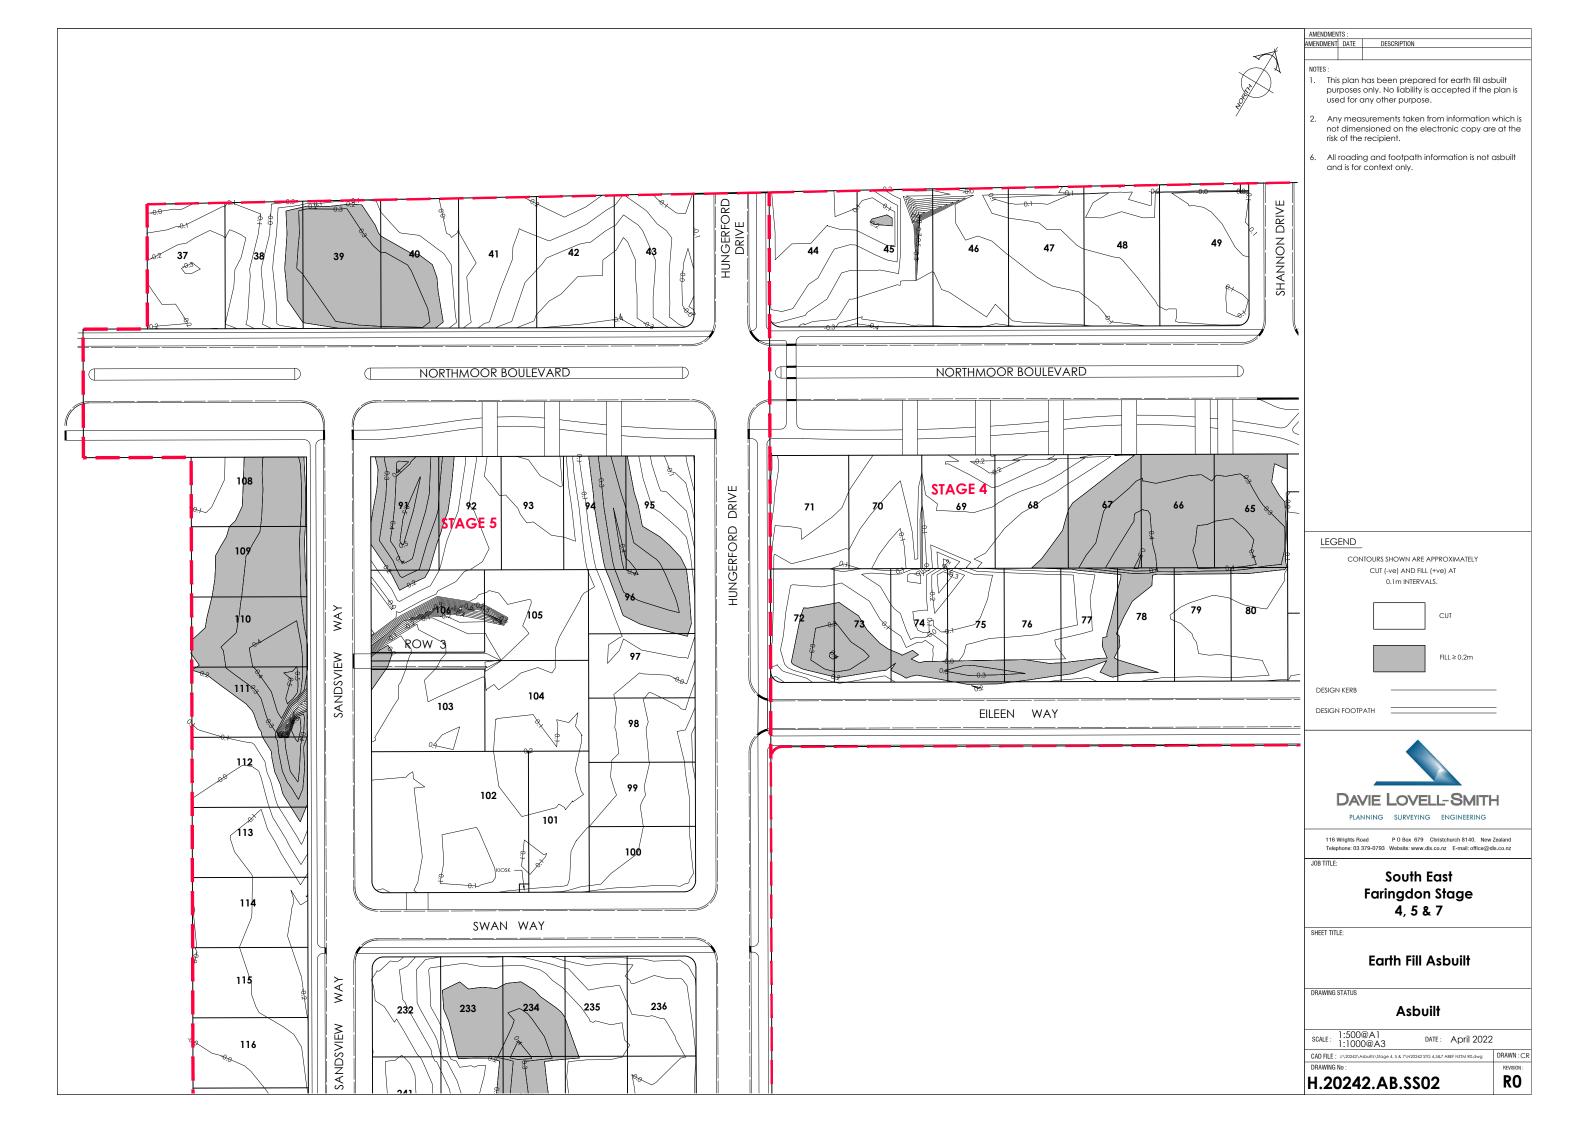

### STATEMENT OF SUITABILITY OF EARTH FILL FOR RESIDENTIAL DEVELOPMENT

Subdivision Faringdon South East Stage 4, 5 & 7

Owner/Developer Hughes Developments Ltd

Location Selwyn Road, Rolleston

The earth fill shown on the attached plan Davie Lovell-Smith Ltd, Faringdon South-East Stage 4, 5 & 7 - Earthworks As-built dated April 2022 has been placed in compliance with the terms of NZS 4431:1989.

The plan Davie Lovell-Smith Ltd Faringdon South-East Stage 4, 5 & 7 - Earthworks As-built shows the building lots within the Subdivision site which are affected by filling.

In the opinion of the inspecting engineer the following special limitations should be observed:

# **Earthworks – Earthfill As-Built Plans**