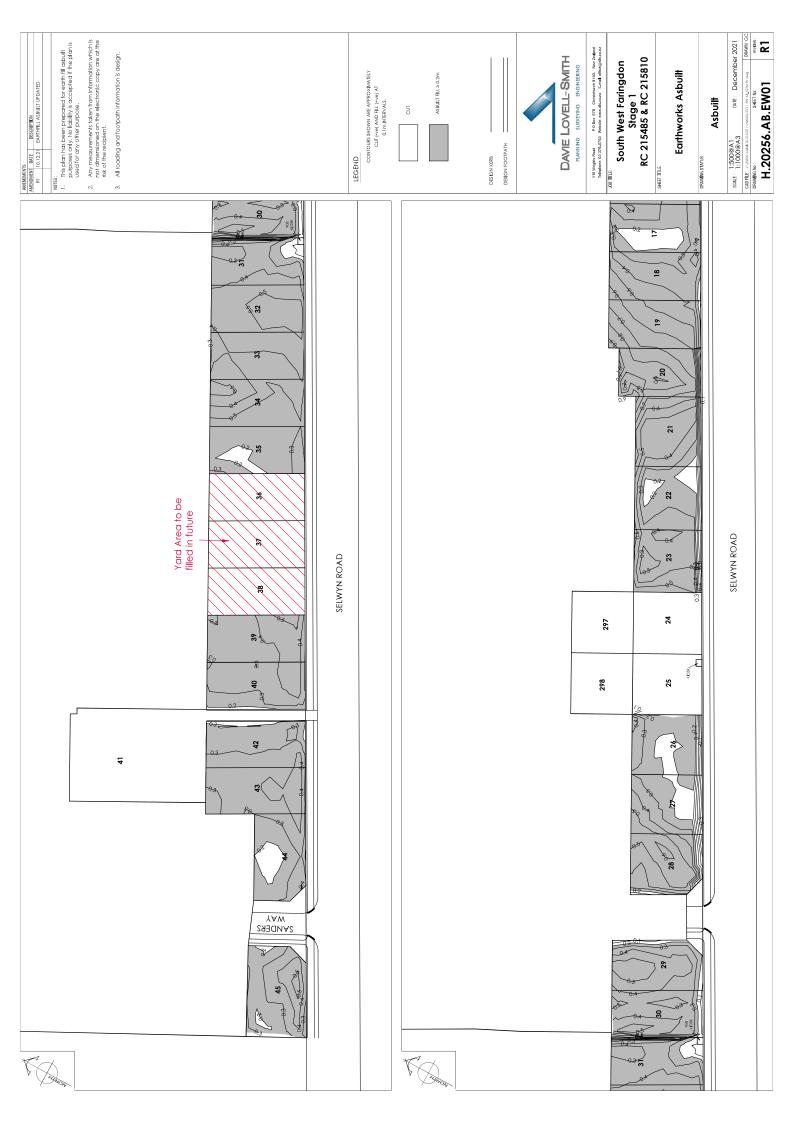

The earth fill shown on the attached plan Davie Lovell-Smith Ltd, South West Faringdon Stage 1 - Earthworks As-built dated December 2021 has been placed in compliance with the terms of NZS 4431:1989.

While work was in progress I retained as my inspecting engineer (or staff under his control) the engineer named below who is registered in terms of the Engineers Registration Act 1924.

The plan Davie Lovell-Smith Ltd South West Faringdon Stage 1 - Earthworks As-built shows the building lots within the Subdivision site which are affected by filling.

In the opinion of the inspecting engineer the following special limitations should be observed:

- Foundation design in all filled lots to take into account the location of the cut/fill interface (to be confirmed on site) and design appropriately.
- This report deals with the fill material only, not the underlying existing material