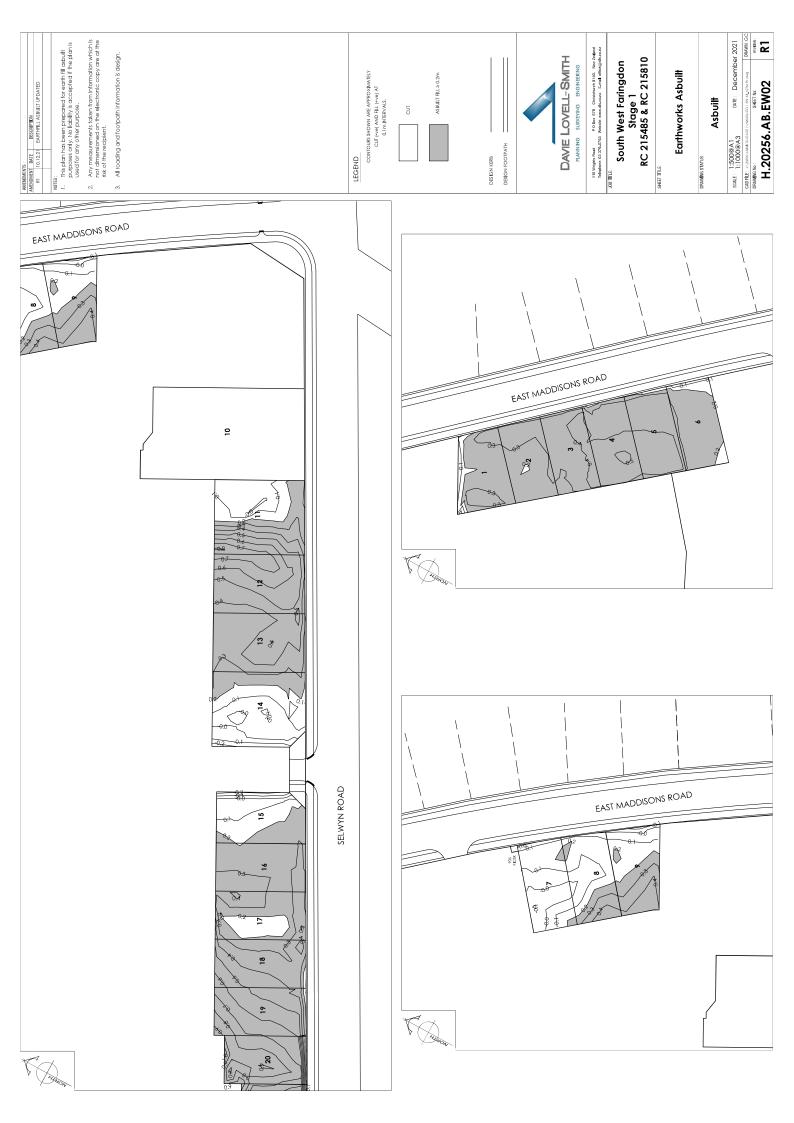

The earth fill shown on the attached plan Davie Lovell-Smith Ltd, South West Faringdon Stage 1 - Earthworks As-built dated December 2021 has been placed in compliance with the terms of NZS 4431:1989.

While work was in progress I retained as my inspecting engineer (or staff under his control) the engineer named below who is registered in terms of the Engineers Registration Act 1924.

The plan Davie Lovell-Smith Ltd South West Faringdon Stage 1 - Earthworks As-built shows the building lots within the Subdivision site which are affected by filling.

In the opinion of the inspecting engineer the following special limitations should be observed: