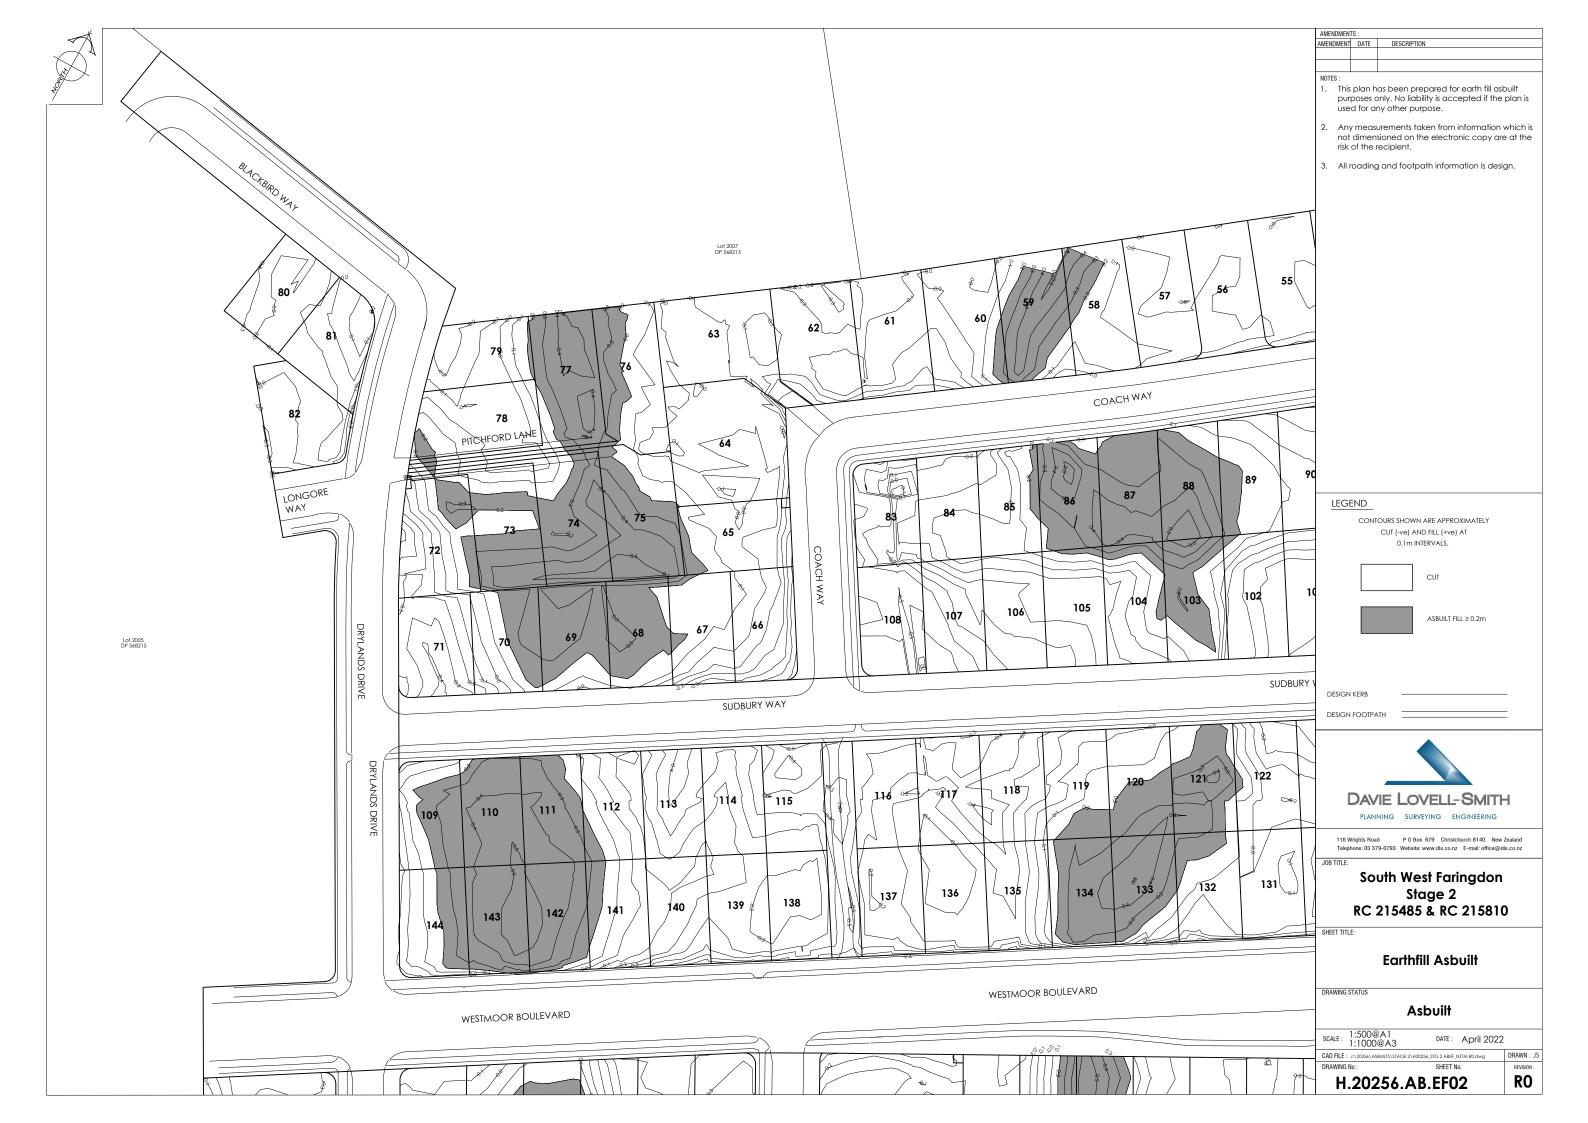

#### STATEMENT OF SUITABILITY OF EARTH FILL FOR RESIDENTIAL DEVELOPMENT

Subdivision Faringdon South-West Stage 2
Owner/Developer R D Hughes Development Ltd
Location Selwyn Road, Rolleston

The earth fill shown on the attached plan Davie Lovell-Smith Ltd, South-West Faringdon Stage 2 - Earthworks As-built dated March 2022 has been placed in compliance with the terms of NZS 4431:1989.

The plan Davie Lovell-Smith Ltd Southwest Faringdon Stage 2 - Earthworks As-built shows the building lots within the Subdivision site which are affected by filling.

In the opinion of the inspecting engineer the following special limitations should be observed:

- Foundation design in all filled lots to take into account the location of the cut/fill interface (to be confirmed on site) and design appropriately.
- This report deals with the fill material only, not the underlying existing material