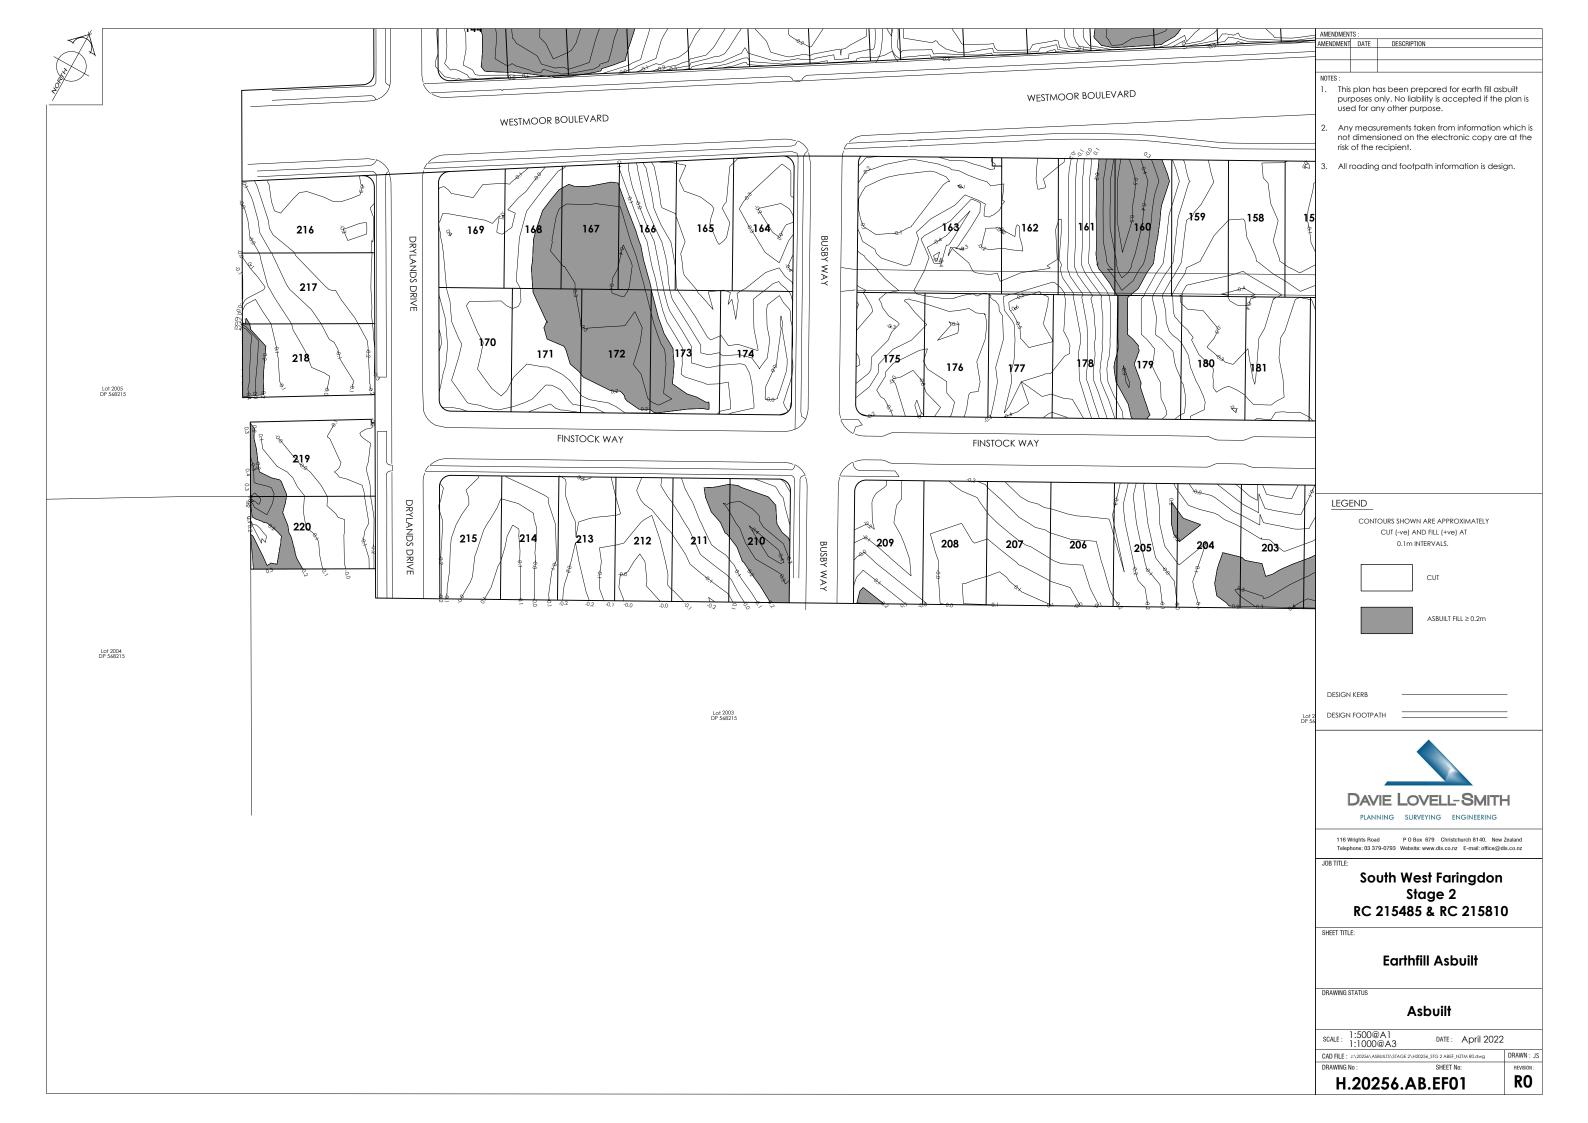

#### STATEMENT OF SUITABILITY OF EARTH FILL FOR RESIDENTIAL DEVELOPMENT

Subdivision Faringdon South-West Stage 2
Owner/Developer R D Hughes Development Ltd
Location Selwyn Road, Rolleston

The earth fill shown on the attached plan Davie Lovell-Smith Ltd, South-West Faringdon Stage 2 - Earthworks As-built dated March 2022 has been placed in compliance with the terms of NZS 4431:1989.

The plan Davie Lovell-Smith Ltd Southwest Faringdon Stage 2 - Earthworks As-built shows the building lots within the Subdivision site which are affected by filling.

In the opinion of the inspecting engineer the following special limitations should be observed:

- Foundation design in all filled lots to take into account the location of the cut/fill interface (to be confirmed on site) and design appropriately.
- This report deals with the fill material only, not the underlying existing material