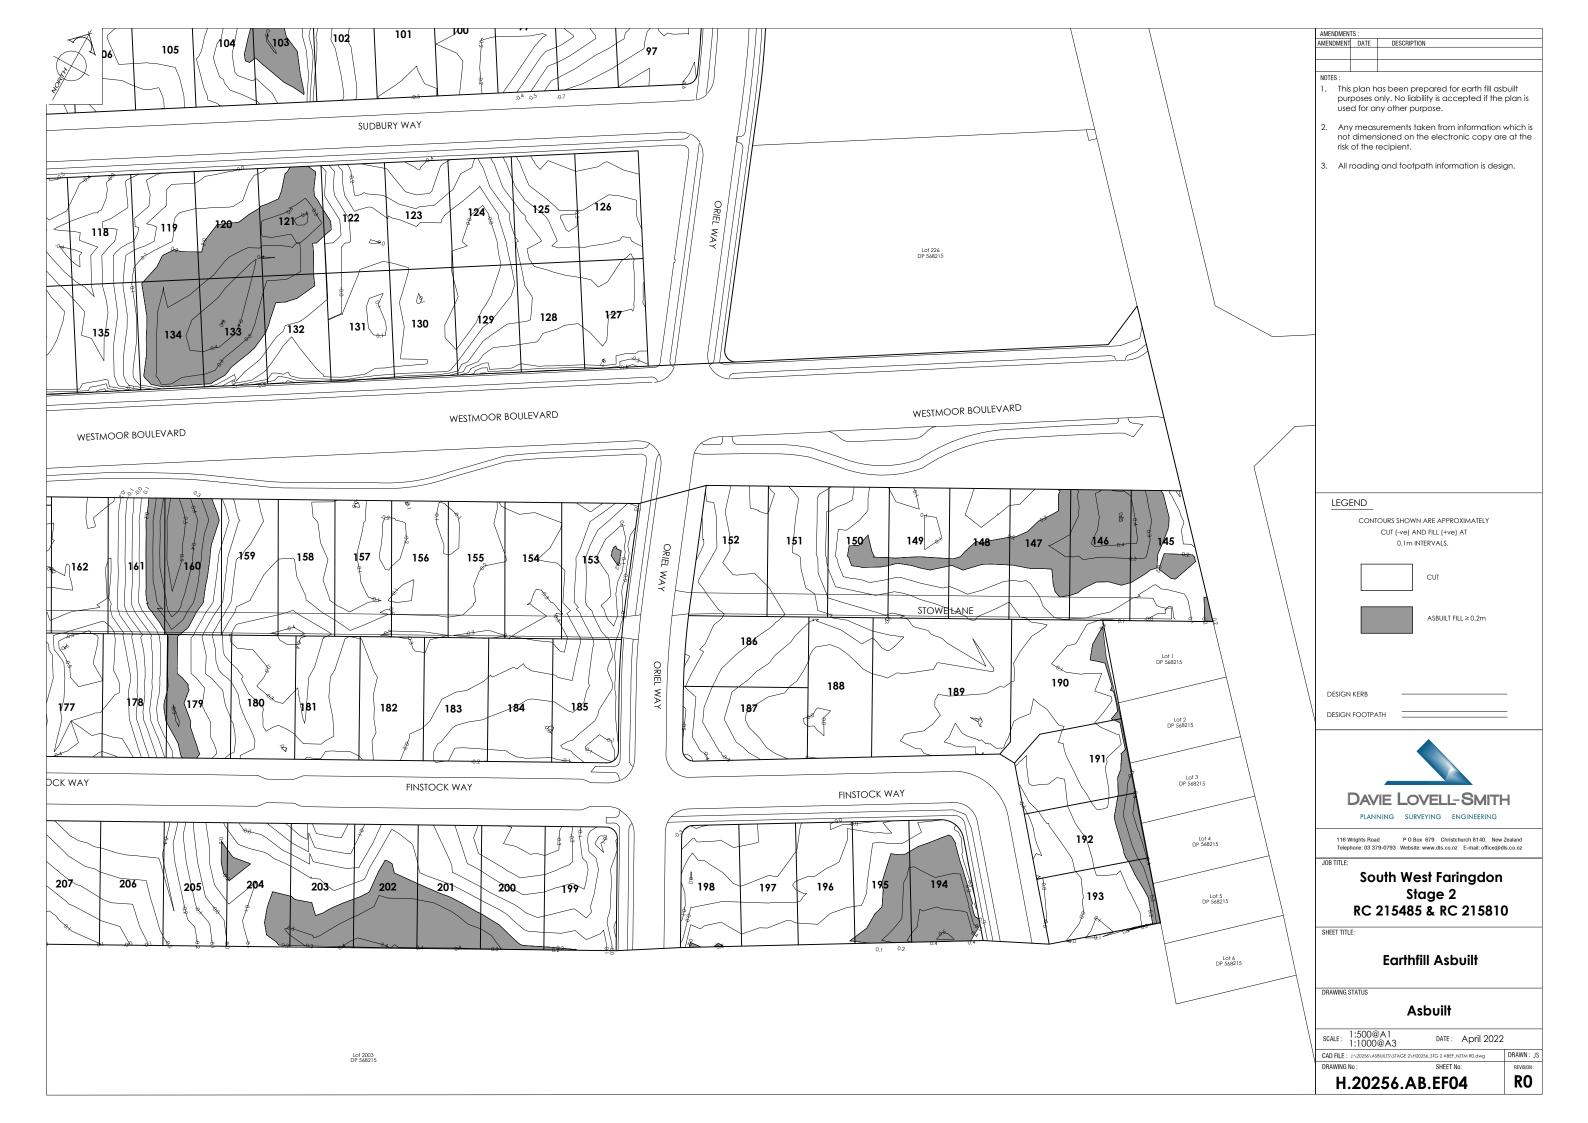

#### STATEMENT OF SUITABILITY OF EARTH FILL FOR RESIDENTIAL DEVELOPMENT

Subdivision Faringdon South-West Stage 2
Owner/Developer R D Hughes Development Ltd
Location Selwyn Road, Rolleston

The earth fill shown on the attached plan Davie Lovell-Smith Ltd, South-West Faringdon Stage 2 - Earthworks As-built dated March 2022 has been placed in compliance with the terms of NZS 4431:1989.

The plan Davie Lovell-Smith Ltd Southwest Faringdon Stage 2 - Earthworks As-built shows the building lots within the Subdivision site which are affected by filling.

In the opinion of the inspecting engineer the following special limitations should be observed:

- Foundation design in all filled lots to take into account the location of the cut/fill interface (to be confirmed on site) and design appropriately.
- This report deals with the fill material only, not the underlying existing material