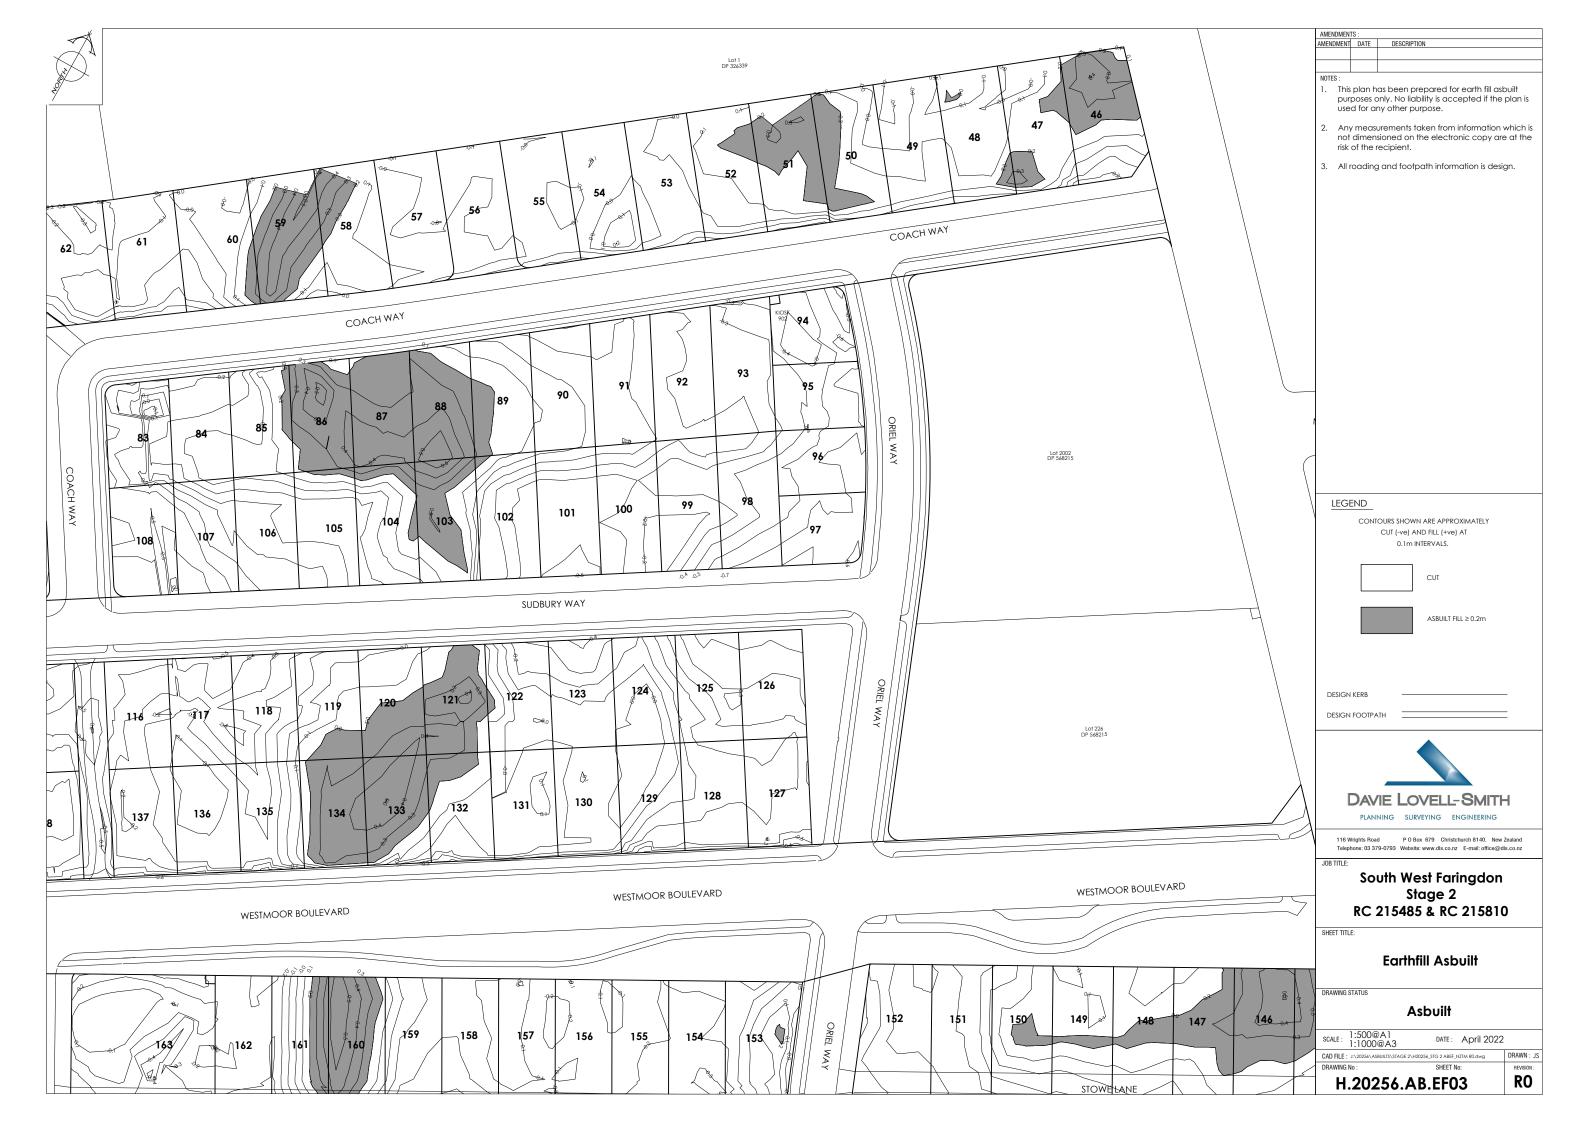

#### STATEMENT OF SUITABILITY OF EARTH FILL FOR RESIDENTIAL DEVELOPMENT

Subdivision Faringdon South-West Stage 2
Owner/Developer R D Hughes Development Ltd
Location Selwyn Road, Rolleston

The earth fill shown on the attached plan Davie Lovell-Smith Ltd, South-West Faringdon Stage 2 - Earthworks As-built dated March 2022 has been placed in compliance with the terms of NZS 4431:1989.

The plan Davie Lovell-Smith Ltd Southwest Faringdon Stage 2 - Earthworks As-built shows the building lots within the Subdivision site which are affected by filling.

In the opinion of the inspecting engineer the following special limitations should be observed:

- Foundation design in all filled lots to take into account the location of the cut/fill interface (to be confirmed on site) and design appropriately.
- This report deals with the fill material only, not the underlying existing material